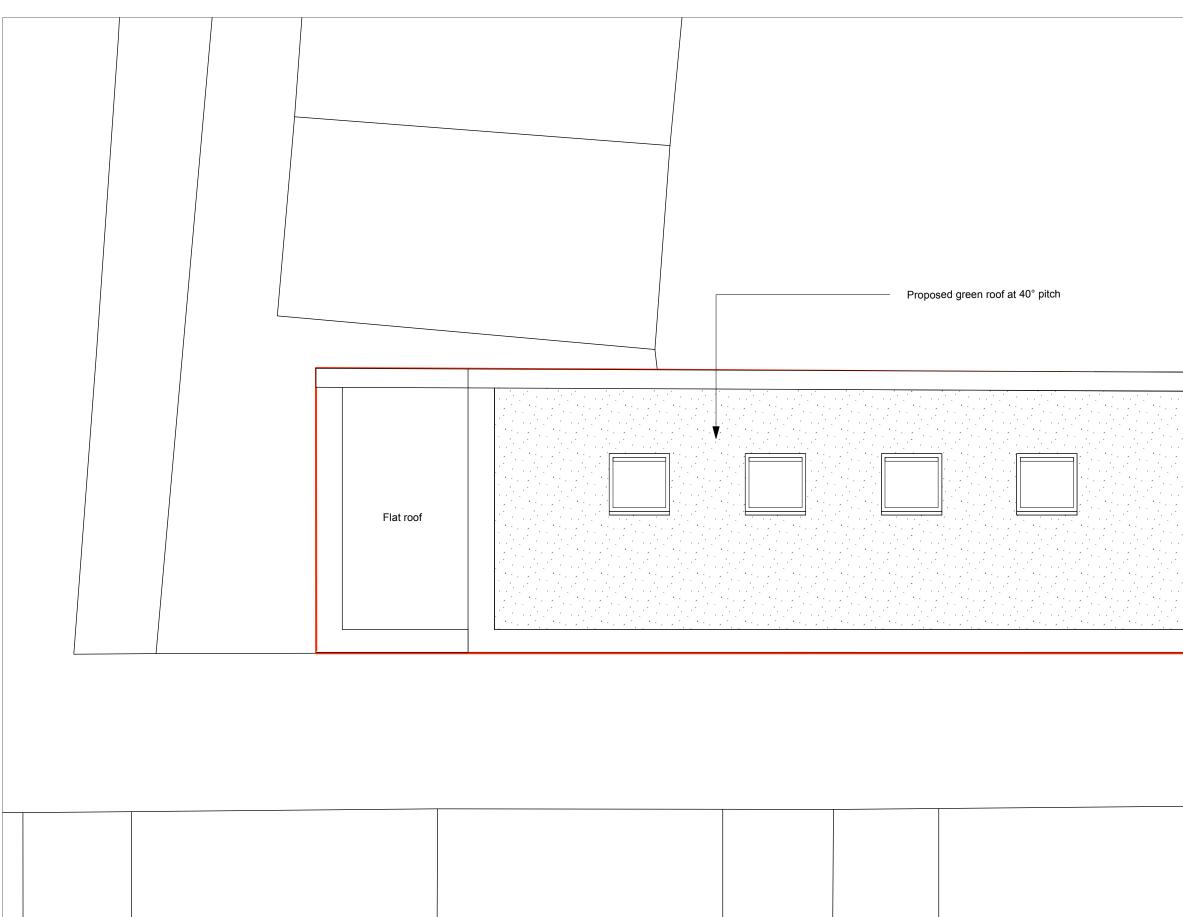

## Project No. 1902

Project Title: Plot to rear of 268 West End Lane NW6

Drawing No. NG201 Drawing Title:

| Proposed Roof Plan         |
|----------------------------|
| <b>Scale:</b><br>1:50 @ A3 |

|  | 01.10.19 | Planning application |
|--|----------|----------------------|
|  |          |                      |
|  |          |                      |
|  |          |                      |