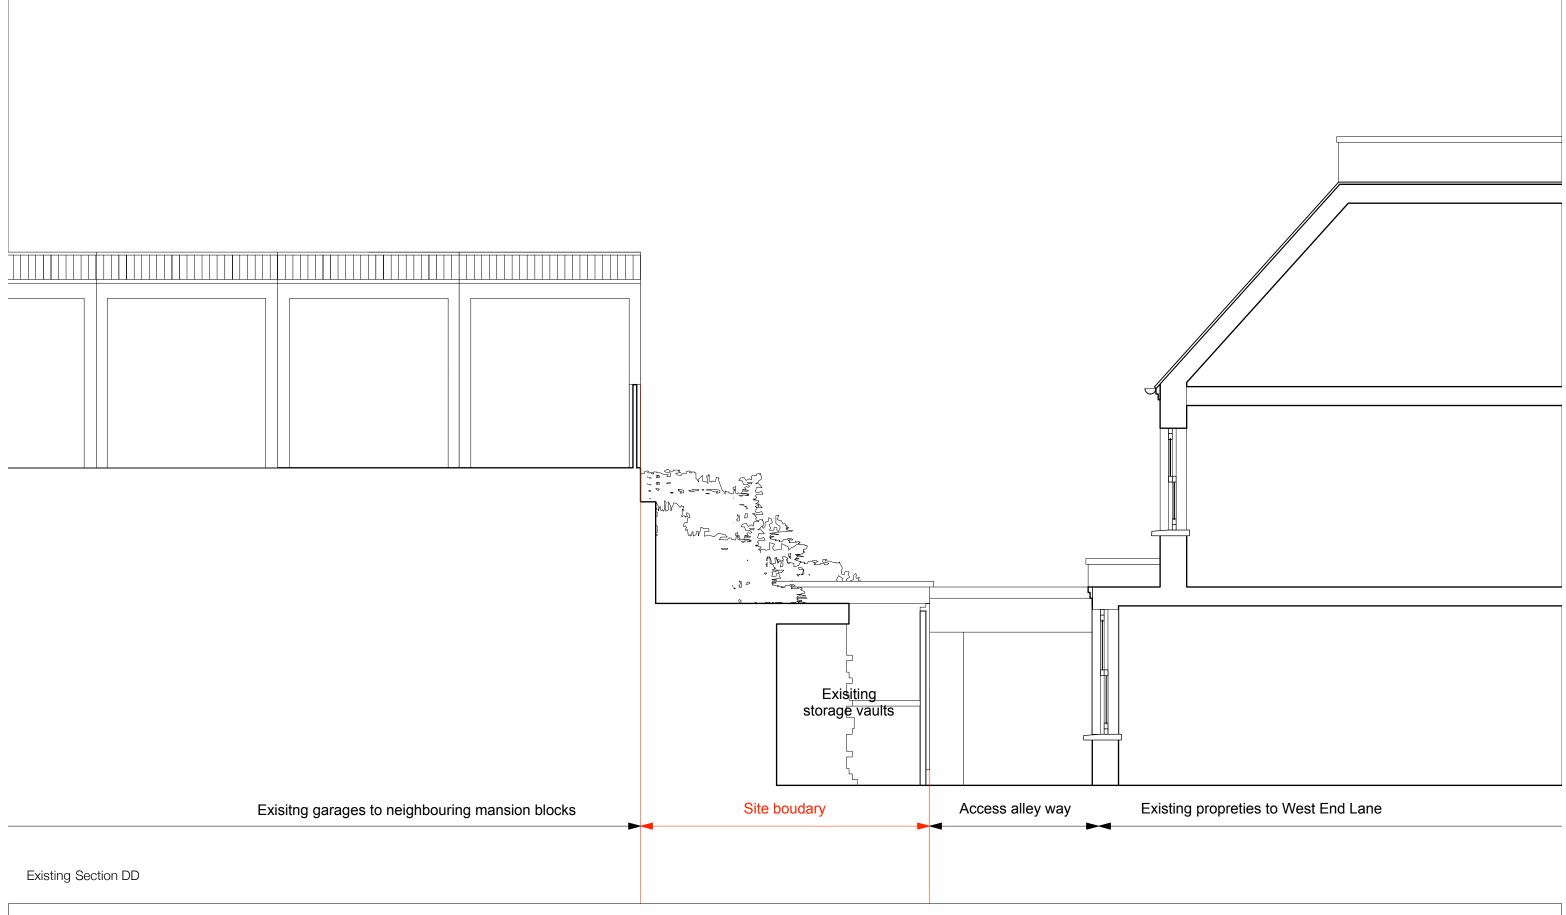

| Golzari - NG                                                                                       | Architects                                                                  |                                                                                         |                                     |                              |                            |                                  |                                        |  |          |
|----------------------------------------------------------------------------------------------------|-----------------------------------------------------------------------------|-----------------------------------------------------------------------------------------|-------------------------------------|------------------------------|----------------------------|----------------------------------|----------------------------------------|--|----------|
| United House<br>39-41 North Road<br>London N7 9DP<br>+44(0)20 3674 2462<br>info@ngarchitects.co.uk | Project No. 1902<br>Project Title:<br>Plot to rear of 268 West End Lane NW6 | Drawing No. NG103<br>Drawing Title:<br>Exisiting Site Section DD<br>Scale:<br>1:50 @ A3 | Rev         Date           01.10.19 | Comment Planning application | It should n<br>a prior per | ot be reproduc<br>mission from ( | ced in hand or el<br>Golzari - NG Arch |  | gs<br>5m |