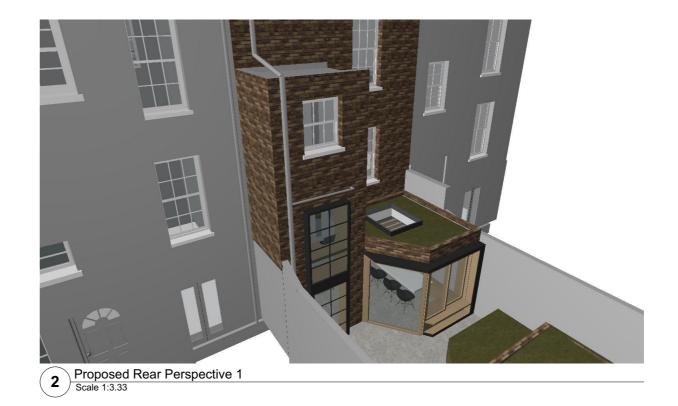

3

〔1〕



4 Proposed Rear Perspective 3 Scale 1:3:33 Scale 1:3.33

Issue For Minor Material Amendment



Scale @ A3 **1:3.33** 

Drawing Name

Drawing Number

PR-A4.01

Project No.

Drawing not to be used other than the purpose for which it was prepared. It's supplied without liability for errors or omissions. All dimensions are to be checked on site. This drawing is to be read in conjunction with all other drawings. Notes on this drawing will apply to all other drawings where a similar position exists.

Proposed 3D Perspectives

## 8 Mornington Terrace London NW1 7RR

Site Location:

H and P Augar

Client:

Project Name: 8\_Mornington\_Terrace

10a Branch Place London N1 5PH p: 0207 686 3445 e: info@scenarioarchitecture.com w: www.scenarioarchitecture.com

S

Rev 02