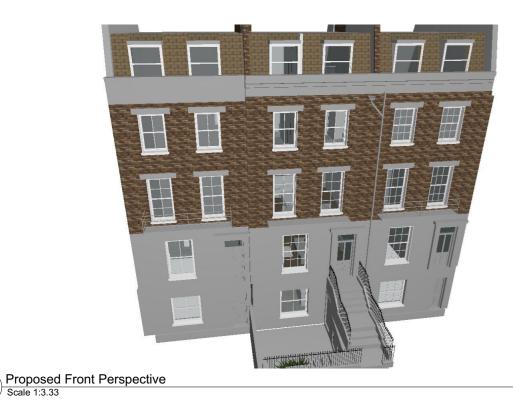

3

〔1〕



4 Proposed Rear Perspective 3 Scale 1:3:33 Scale 1:3.33

Issue For Minor Material Amendment



Scale @ A3 **1:3.33** 

Drawing Name

Drawing Number

PR-A4.01

Project No.

Drawing not to be used other than the purpose for which it was prepared. It's supplied without liability for errors or omissions. All dimensions are to be checked on site. This drawing is to be read in conjunction with all other drawings. Notes on this drawing will apply to all other drawings where a similar position exists.

Proposed 3D Perspectives

## 8 Mornington Terrace London NW1 7RR

Site Location:

H and P Augar

Client:

Project Name: 8\_Mornington\_Terrace

10a Branch Place London N1 5PH p: 0207 686 3445 e: info@scenarioarchitecture.com w: www.scenarioarchitecture.com

S

Rev 02