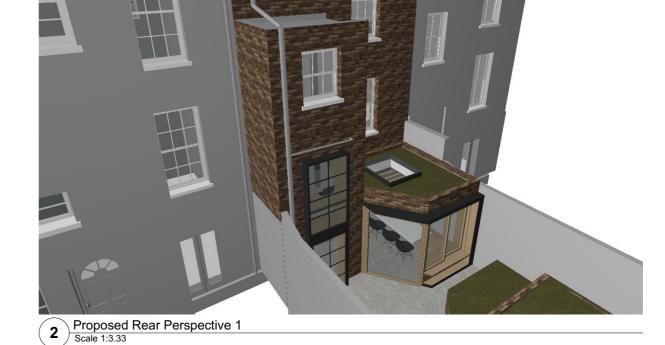

Proposed Front Perspective
Scale 1:3.33

Proposed Rear Perspective 2
Scale 1:3.33

Proposed Rear Perspective 3
Scale 1:3.33

Site Location: 8 Mornington Terrace London NW1 7RR

Client: H and P Augar

Drawing not to be used other than the purpose for which it was prepared. It's supplied without liability for errors or omissions. All dimensions are to be checked on site. This drawing is to be read in conjunction with all other drawings. Notes on this drawing will apply to all other drawings where a similar position exists. Project No.