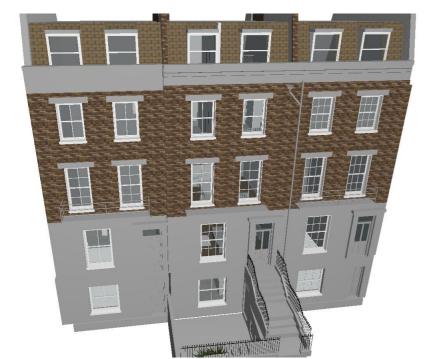

Proposed Front Perspective
Scale 1:3.33

Proposed Rear Perspective 2
Scale 1:3.33

Proposed Rear Perspective 3
Scale 1:3.33

Site Location: 8 Mornington Terrace London NW1 7RR

Client: H and P Augar

Drawing not to be used other than the purpose for which it was prepared. It's supplied without liability for errors or omissions. All dimensions are to be checked on site. This drawing is to be read in conjunction with all other drawings. Notes on this drawing will apply to all other drawings where a similar position exists. Project No.