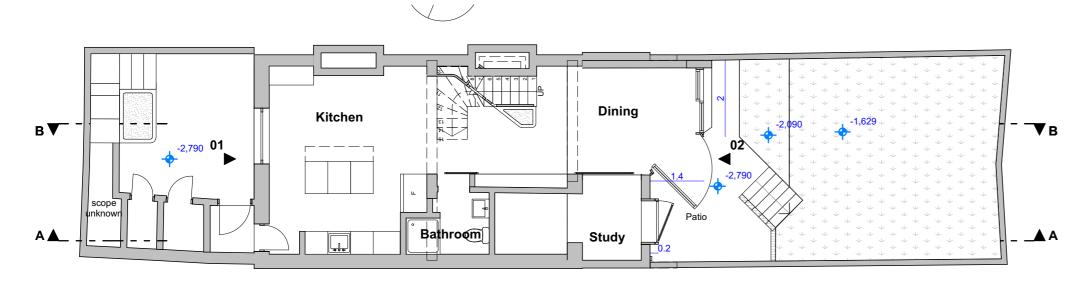

Scale @ A3 1:100

Drawing Name

**Approved LGF-GF-FF Plans** 

Drawing Number PR-A1.01

4000mm

Rev 01

Project No. 105

Approved First Floor
Scale 1:100