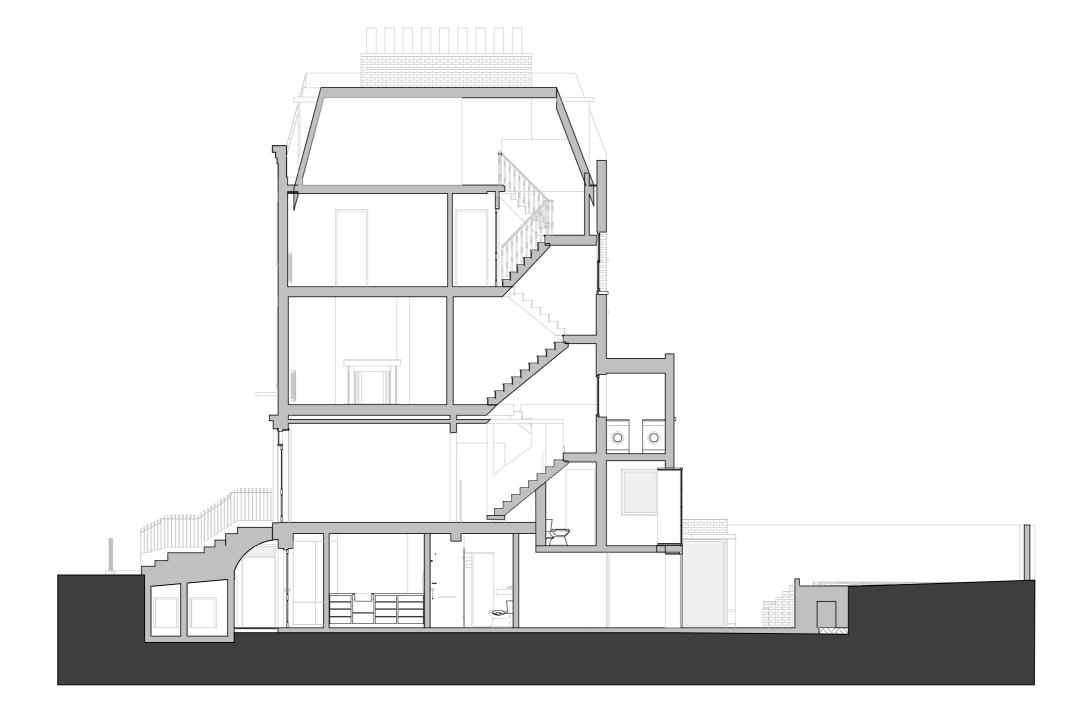

Scale @ A3 1:100

4000mm

SCALE 1:100

Project No. 105

Drawing Name
Approved Section A

Drawing Number

Rev 01

PR-A3.01

02/08/2019 19/08/2019

10a Branch Place London N1 5PH p: 0207 686 3445

e: info@scenarioarchitecture.com

w: www.scenarioarchitecture.com

Project Name: 8\_Mornington\_Terrace

Client: H and P Augar

Site Location:

8 Mornington Terrace London NW1 7RR

Drawing not to be used other than the purpose for which it was prepared. It's supplied without liability for errors or omissions. All dimensions are to be checked on site. This drawing is to be read in conjunction with all other drawings. Notes on this drawing will apply to all other drawings where a similar position exists.

Scale @ A3 1:100

Project No. 105

Drawing Name
Approved Section B

Drawing Number

4000mm

SCALE 1:100

Rev 01

PR-A3.02