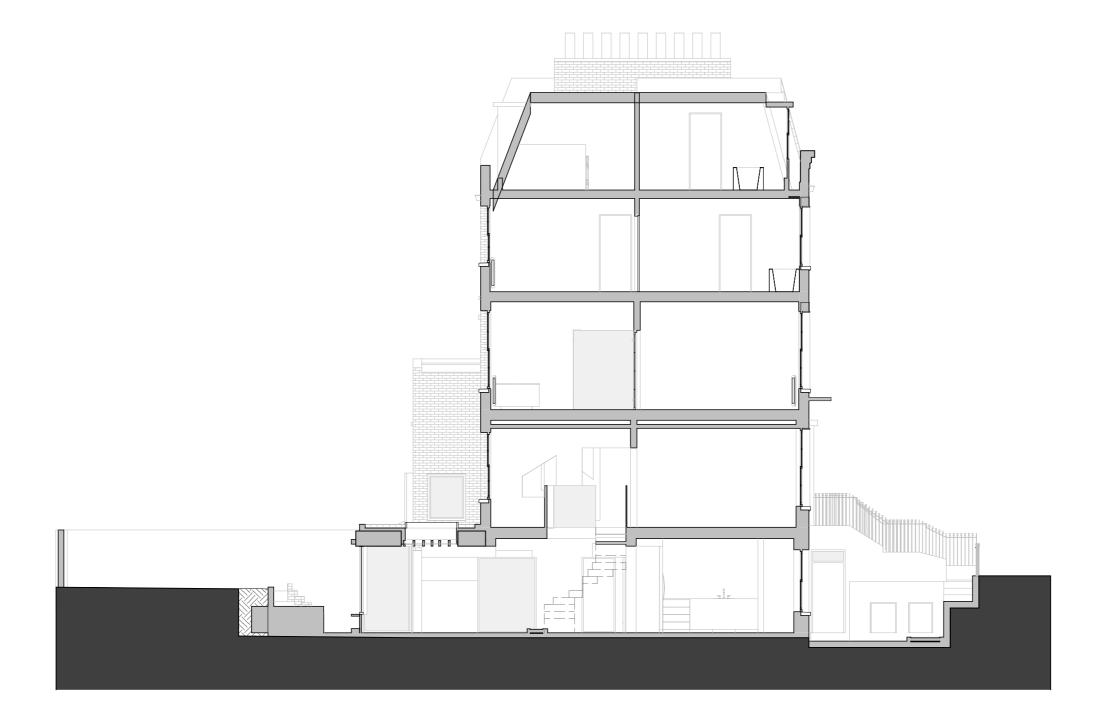

Scale @ A3 1:100

4000mm

SCALE 1:100

Project No. 105

Drawing Name
Approved Section A

Drawing Number

Rev 01

PR-A3.01

02/08/2019 19/08/2019

10a Branch Place London N1 5PH p: 0207 686 3445

e: info@scenarioarchitecture.com

w: www.scenarioarchitecture.com

Project Name: 8\_Mornington\_Terrace

Client: H and P Augar

Site Location:

8 Mornington Terrace London NW1 7RR

Drawing not to be used other than the purpose for which it was prepared. It's supplied without liability for errors or omissions. All dimensions are to be checked on site. This drawing is to be read in conjunction with all other drawings. Notes on this drawing will apply to all other drawings where a similar position exists.

Scale @ A3 1:100

Project No. 105

Drawing Name
Approved Section B

Drawing Number

4000mm

SCALE 1:100

Rev 01

PR-A3.02