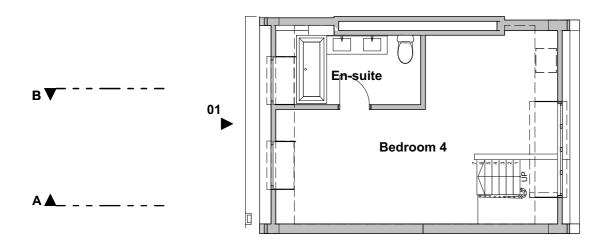

Client: H and P Augar Site Location:

Approved SF-Loft-Roof Plans

Drawing Number

Rev

Project No. 105

Approved Roof
Scale 1:100

PR-A1.02 01

Rev 02/08/2019 07/08/2019 03 19/08/2019 02/09/2019