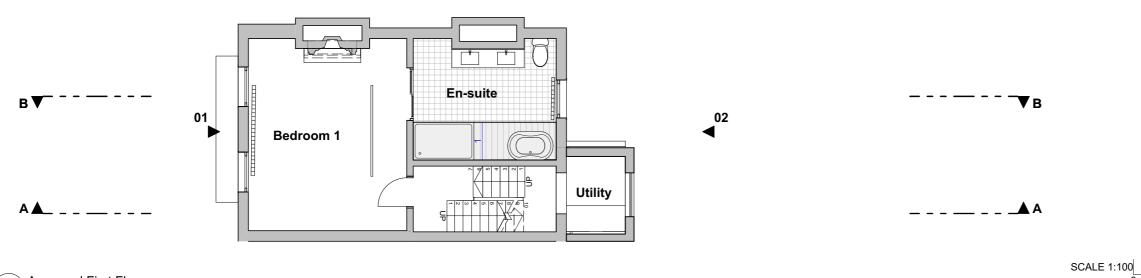

Scale @ A3 1:100

Drawing Name

**Approved LGF-GF-FF Plans** 

Drawing Number PR-A1.01

4000mm

Rev 01

Project No. 105

Approved First Floor
Scale 1:100