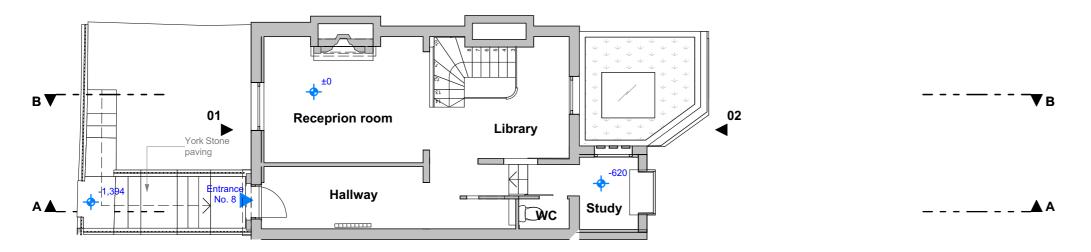

Scale @ A3 1:100

Drawing Name

**Approved LGF-GF-FF Plans** 

Drawing Number PR-A1.01

4000mm

Rev 01

Project No. 105

Approved First Floor
Scale 1:100