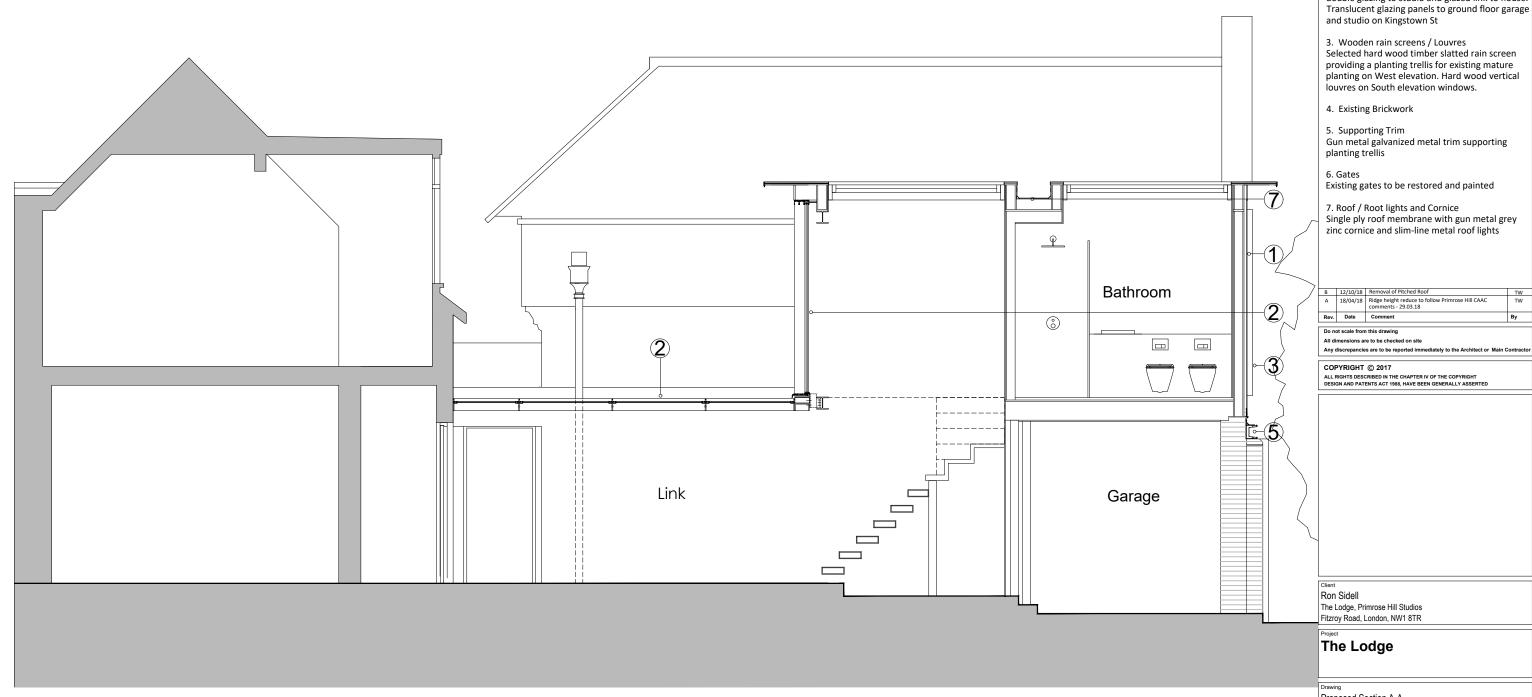

5m 2

PROPOSED MATERIALS:

All proposed materials, colours and finishes are subject to approval.

## 1. Wall finish

Self coloured proprietary light stone render wall

## 2. Windows, Eaves and glazing

PPC/zinc slim-line metal window frames and eaves, gun metal colour to be selected. Clear double glazing to studio and glazed link to house.

| / L | Α | 18/04/18 | Ridge height reduce to follow Primrose Hill CAAC comments - 29.03.18 | TW |
|-----|---|----------|----------------------------------------------------------------------|----|
| / [ | В | 12/10/18 | Removal of Pitched Roof                                              | TW |