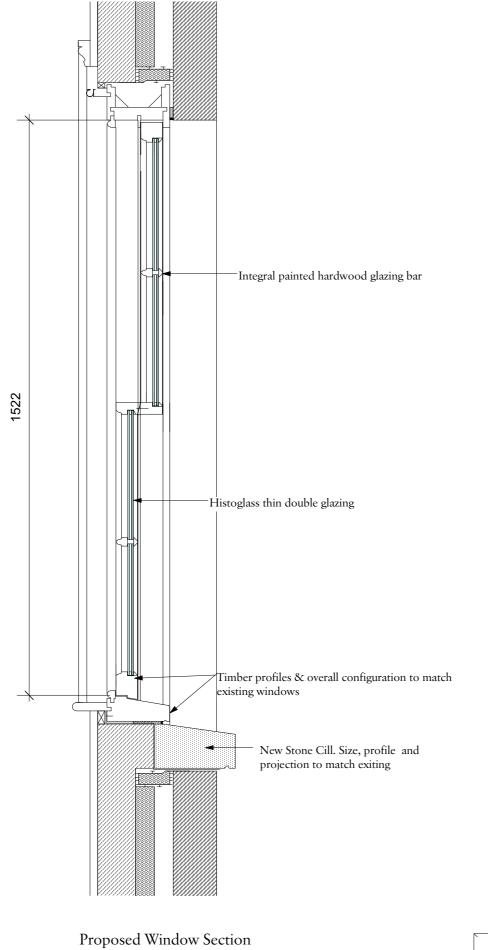

Proposed Window Plan

|  | \\\\ |
|--|------|
|  |      |
|  |      |

Proposed Window Elevation

Rev Date

By