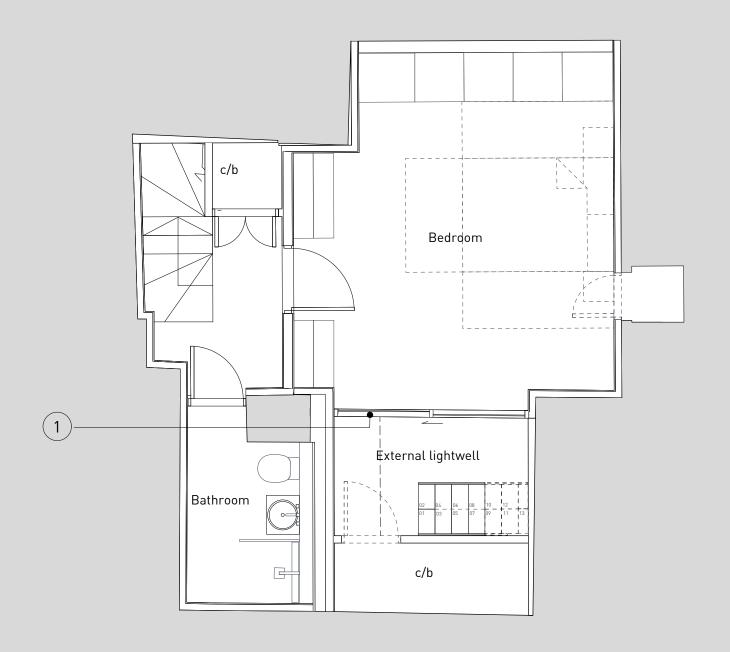

22 TOWER STREET

CLIENT - BRITISH RETAIL CONSORTIUM

PROPOSED BASEMENT PLAN

| DRAWN |             | CHECKED     | REVISION             |
|-------|-------------|-------------|----------------------|
| BS    |             | RB          | P2                   |
| SCALE |             | DRAWING     | DATE                 |
| 1:50  | @ A3        | 18010_GA.01 | 08.10.19             |
|       | BS<br>SCALE | BS<br>SCALE | BS RB  SCALE DRAWING |