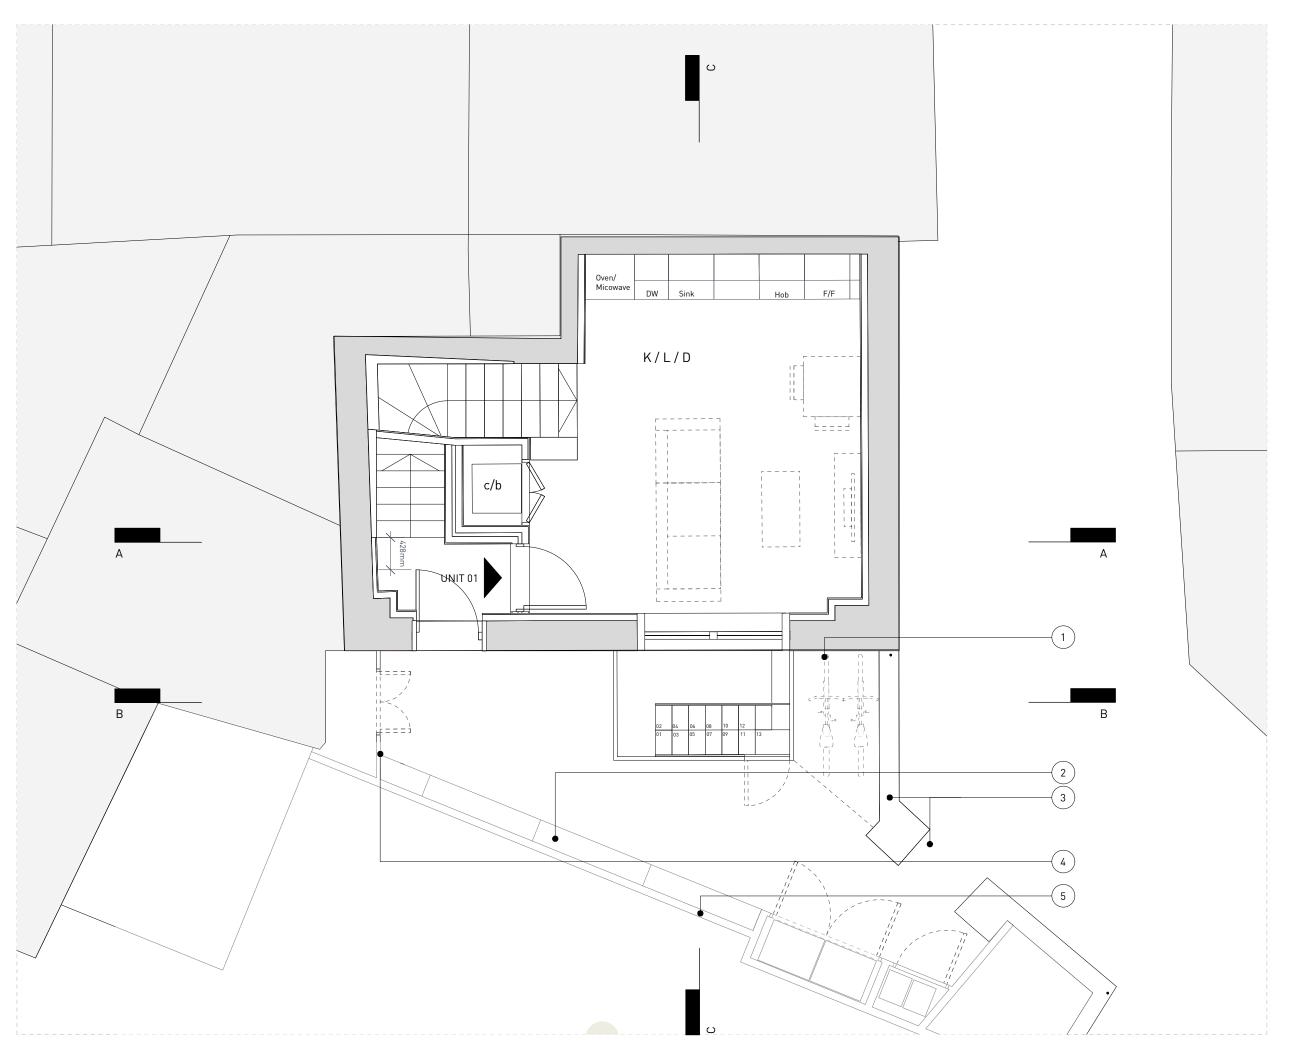

# CLARIDGEARCHITECTS

22 TOWER STREET

CLIENT - BRITISH RETAIL CONSORTIUM

PROPOSED GROUND PLAN STATUS - PLANNING

BS RB P2 SCALE 1:50 @ A3 18010\_GA.02 08.10.19

Refurbished Hardwood Windows, Painted White

P2 08.10.19. Changes to internal configuration
P1 17.07.19 Change in scale of GA.50

0 0.25 0.5 1.0 m

121 SALUSBURY ROA

info@claridgearchitects.cor +44(0)20 8969 922

This drawing is the property of Claridge Architects Ltd. Copyright is reserved & this drawing is issued on the condition that it is not copied, reproduced, retained or disclosed to any unauthorised person, either wholly or in part, without our consent. Do not scale from this drawing, check all dimensions on site.