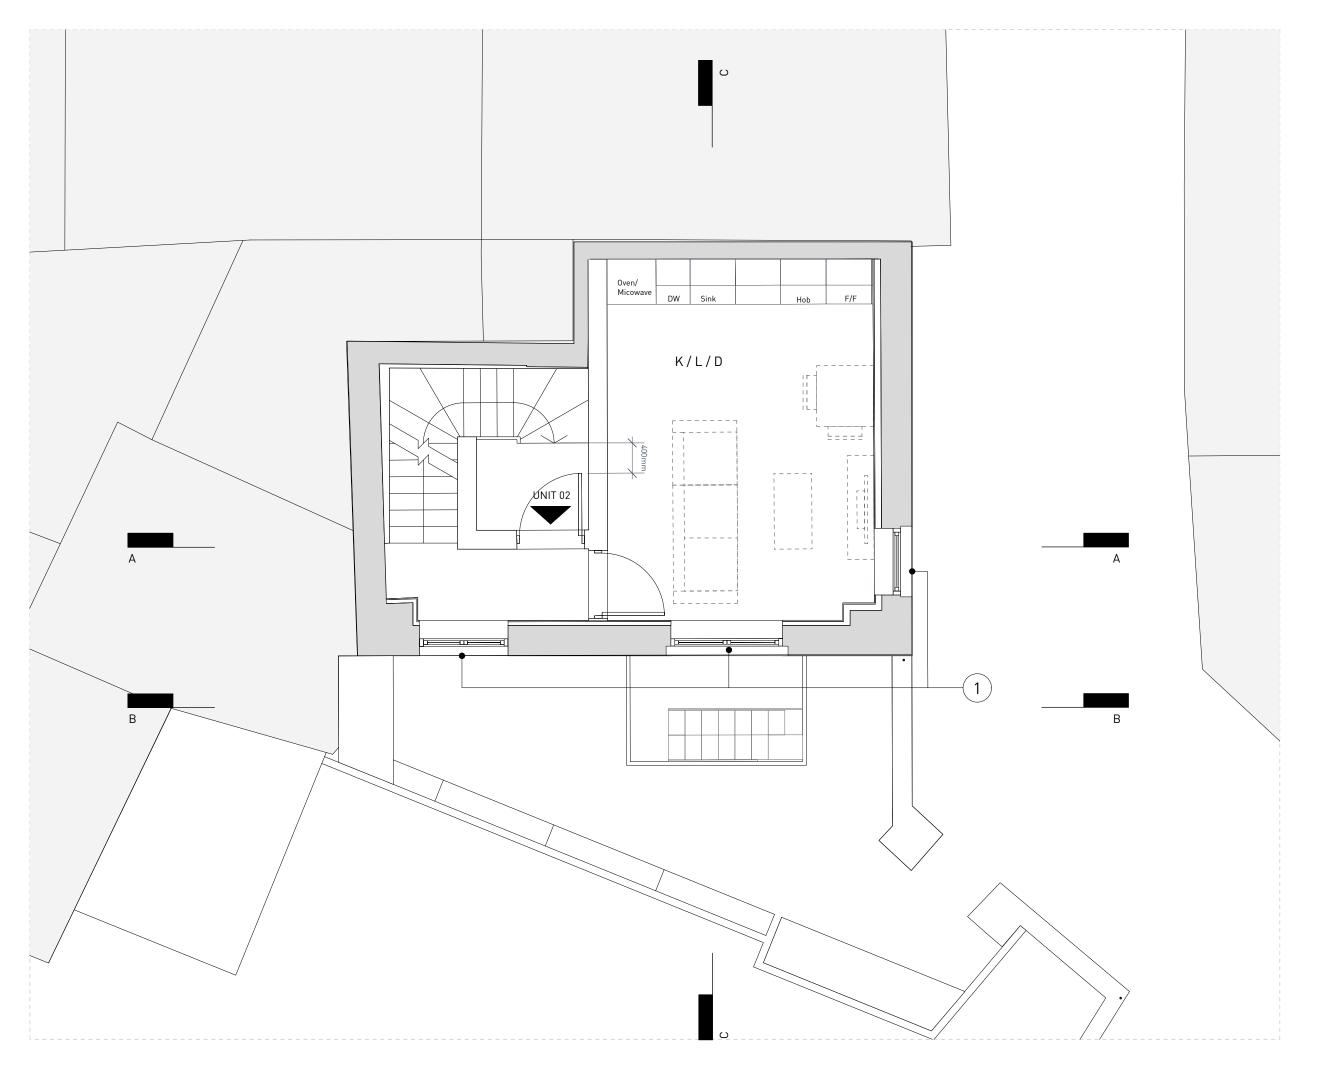

CLARIDGEARCHITECTS

22 TOWER STREET

CLIENT - BRITISH RETAIL CONSORTIUM

PROPOSED FIRST PLAN

| DRAWN |      | CHECKED     | REVISION |
|-------|------|-------------|----------|
| BS    |      | RB          | P2       |
| SCALE |      | DRAWING     | DATE     |
| 1:50  | @ A3 | 18010_GA.03 | 08.10.19 |

P1 17.07.19 Change in scale of GA.50

0 0.25 0.5 1.0 m