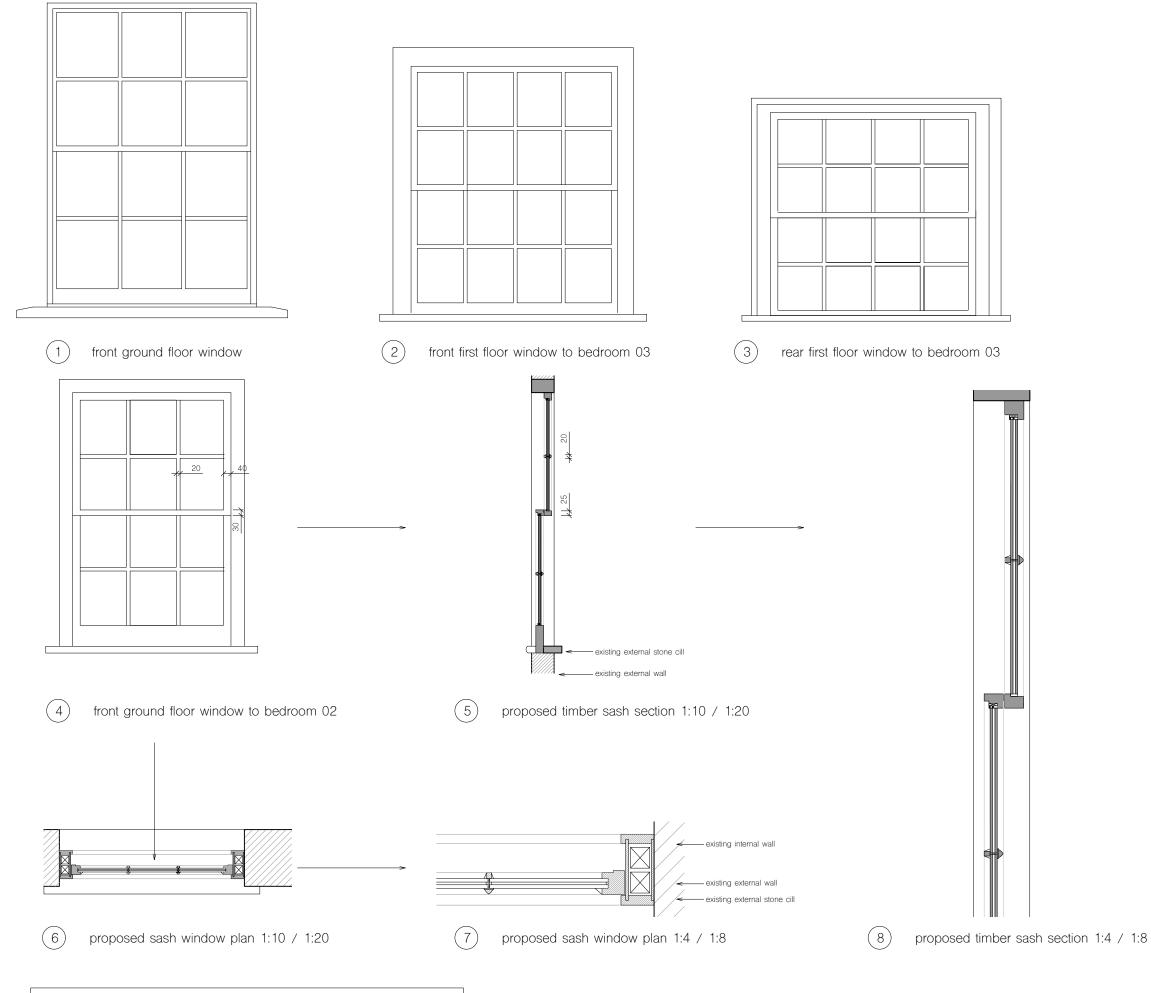

PLEASE NOTE : proposed window details are to match the neighbouring properties. A sash window special has been used to assess the neighbors windows on site to ensure accuracy in the design, manufacturing and replacement of the windows.

proposed timber sash window details (to match neighbouring property)

All information subject to design development and site verification.

This drawing is the property of CR ROAR Ltd. No disclosure or copy of it may I without written permission. This drawing is for planning purposes only, no guare given to its accuracy or correctness and is subject to site verification.

notes

project

client

architect ROAR

drawing title

44 Pilgrim's Lane NW3 1SN London

Allyson & Charlotte

| scale at A1 | scale at A3 | date  |
|-------------|-------------|-------|
| 1:10 / 1:4  | 1:20 / 1:8  | 10.19 |
| job no.     | drawing     | rev.  |
| 114         | SK041       | А     |