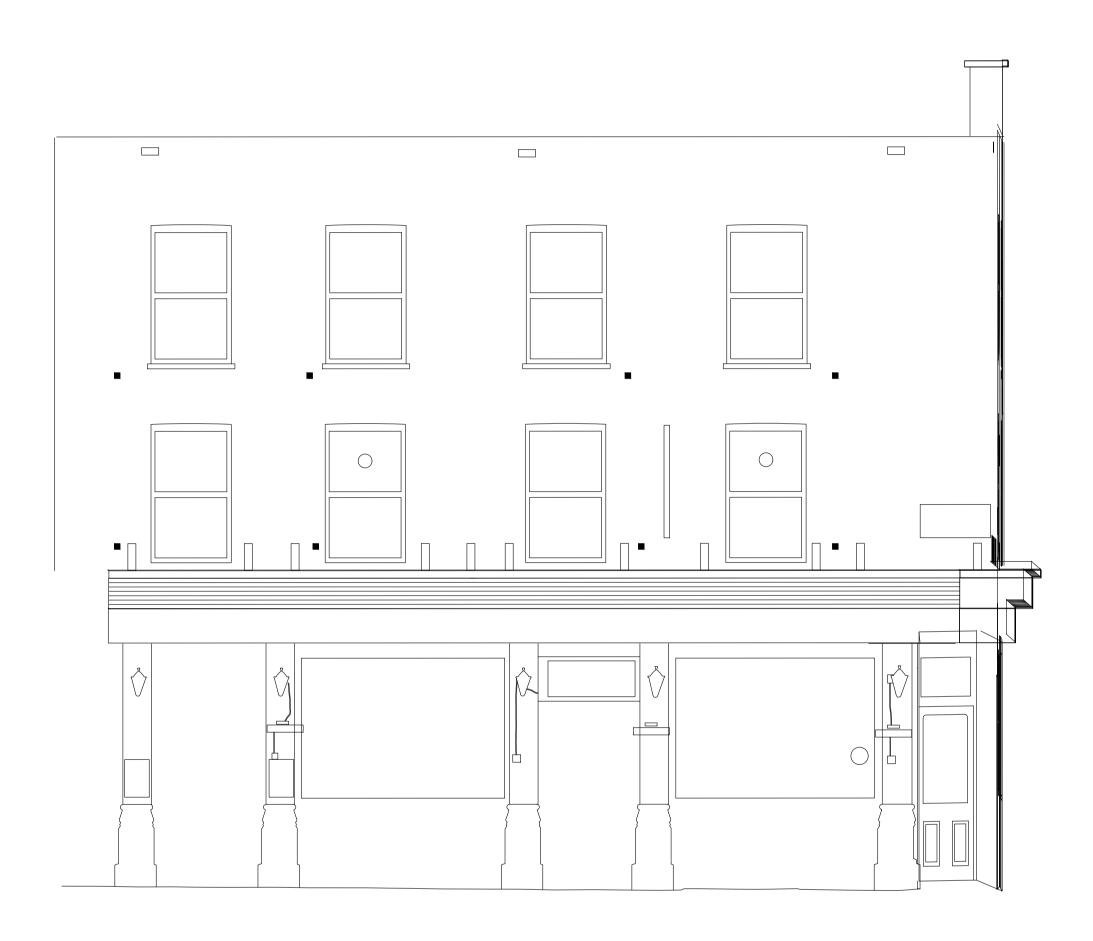

London NW1 2DN

| 5KA                             | Site Address:  Exmouth A | ırms, Park Village | e East, London, N | W1                  |
|---------------------------------|--------------------------|--------------------|-------------------|---------------------|
|                                 | External E               | levation-Propose   | d                 |                     |
| ture                            |                          |                    |                   |                     |
|                                 | Drawn by:                | Reviewed by:       | Checked by:       | Presentation Scale: |
|                                 | PB                       | AP                 | AB                | 1:50 @ A1           |
| 18-02-2019 EW-NI-Exmouth-PR-EL- |                          |                    |                   |                     |