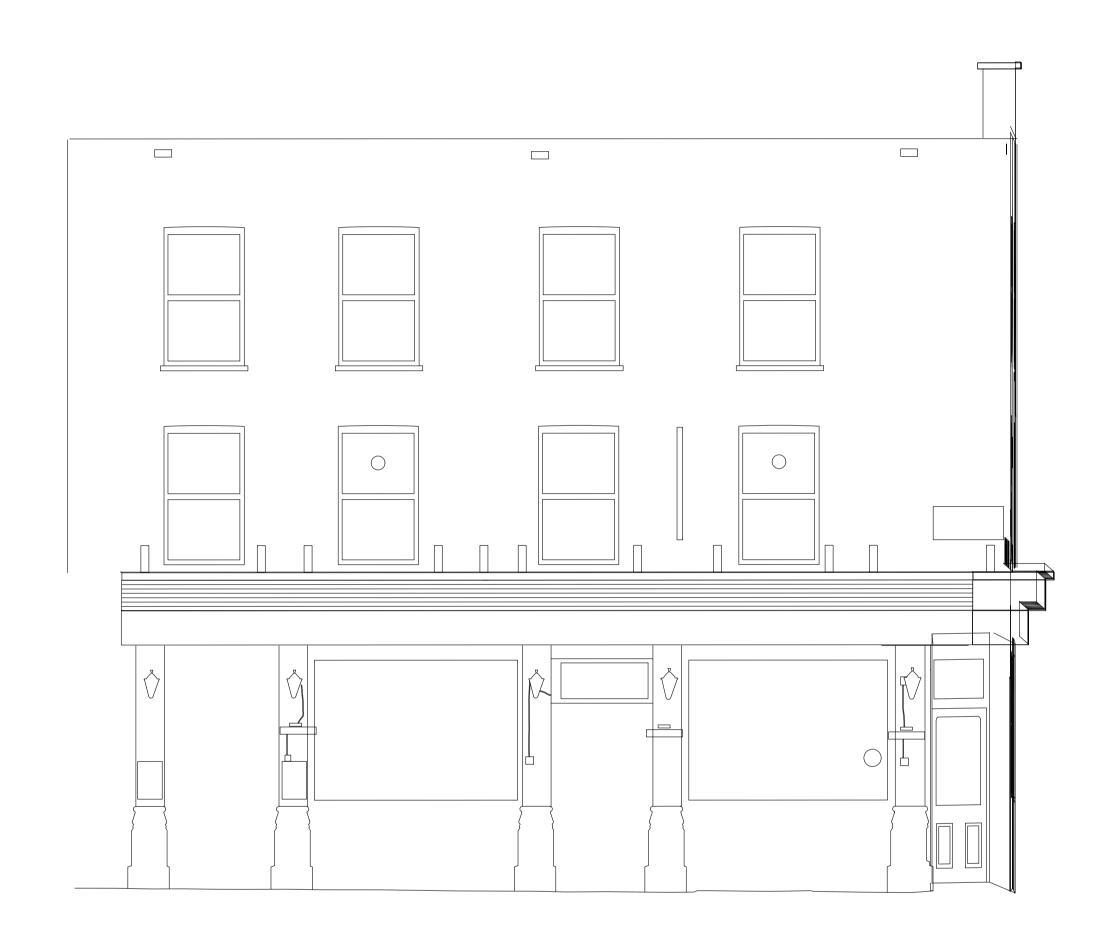

London NW1 2DN

| Exmouth Arms, Park Village East, London, NW1 |                                            |             |                     |           |  |  |  |  |
|----------------------------------------------|--------------------------------------------|-------------|---------------------|-----------|--|--|--|--|
| Drawing Title:  Evternal Ele                 | Drawing Title: External Elevation-Existing |             |                     |           |  |  |  |  |
| LXterrial Lit                                |                                            |             |                     |           |  |  |  |  |
| Drawn by:                                    | Reviewed by:                               | Checked by: | Presentation Scale: |           |  |  |  |  |
| PB                                           | AP                                         | AB          | 1:50 @ A1           |           |  |  |  |  |
| Date:                                        | 18-02-2019 EW-NI-Exmouth-EX-EL-02          |             | / EL 02             | Revision: |  |  |  |  |