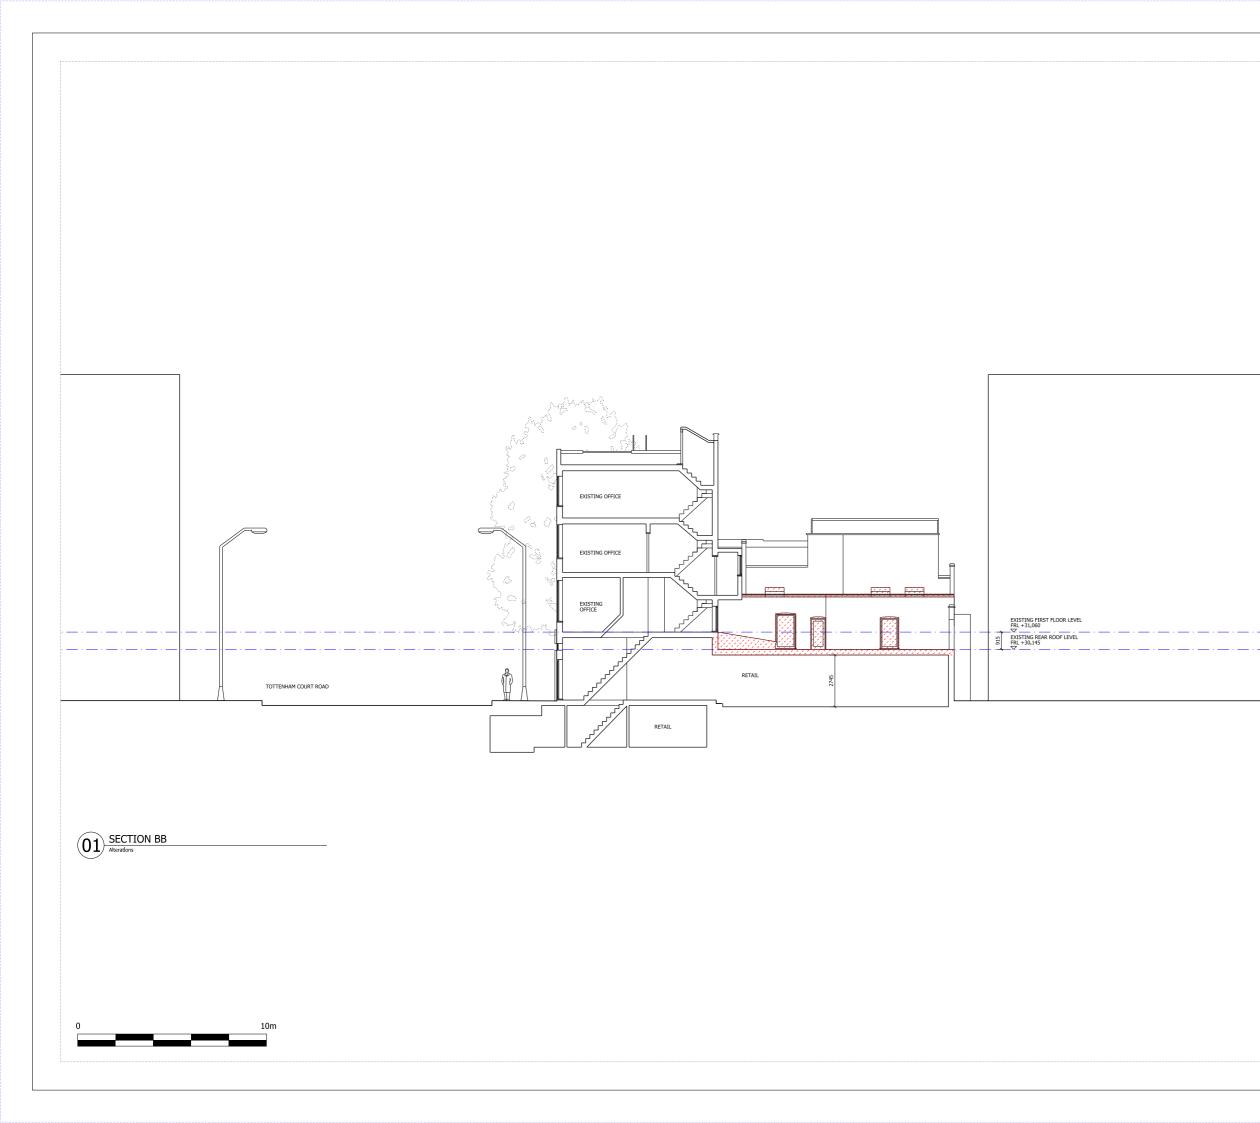

DEMOLITION / ALTERATIONS

Drawing Section BB

Alterations

| Drawn      | Date           | Scale                  |
|------------|----------------|------------------------|
| JKL        | 26/09/2019     | 1: 100@A1<br>1: 200@A3 |
| Job number | Drawing number | Revision               |
| 13081      | JC20_S_BB_100  | -                      |
|            |                |                        |