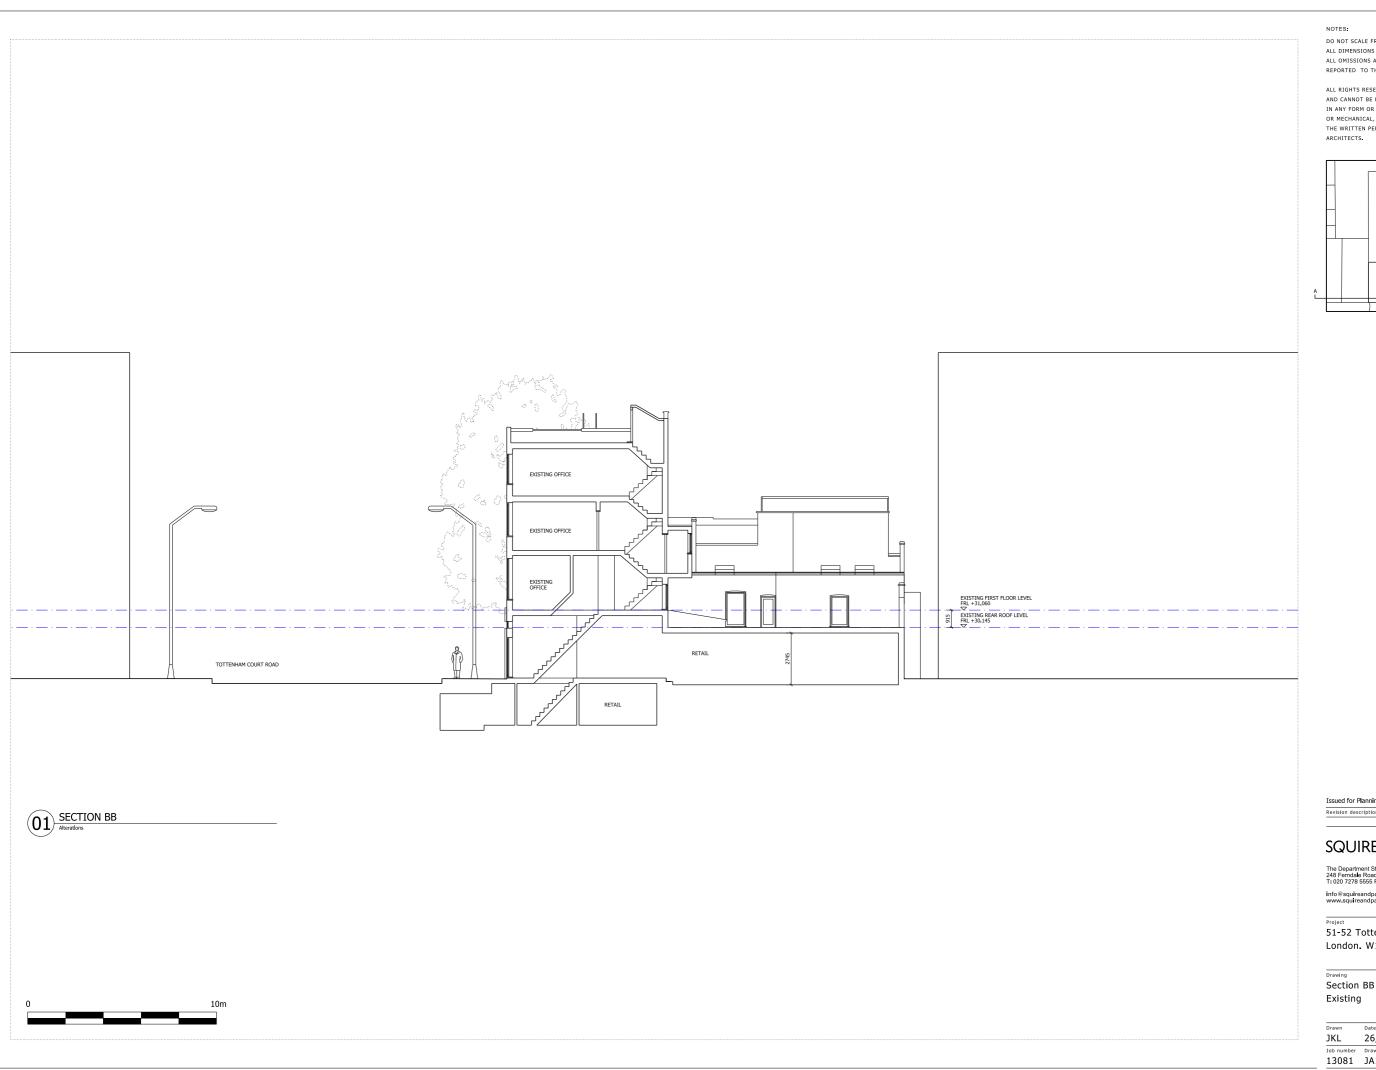

Existing

| JKL   | 26/09/2019    | Scale<br>1: 100@A1<br>1: 200@A3 |
|-------|---------------|---------------------------------|
|       |               |                                 |
| 13081 | JA12 S BB 001 | _                               |