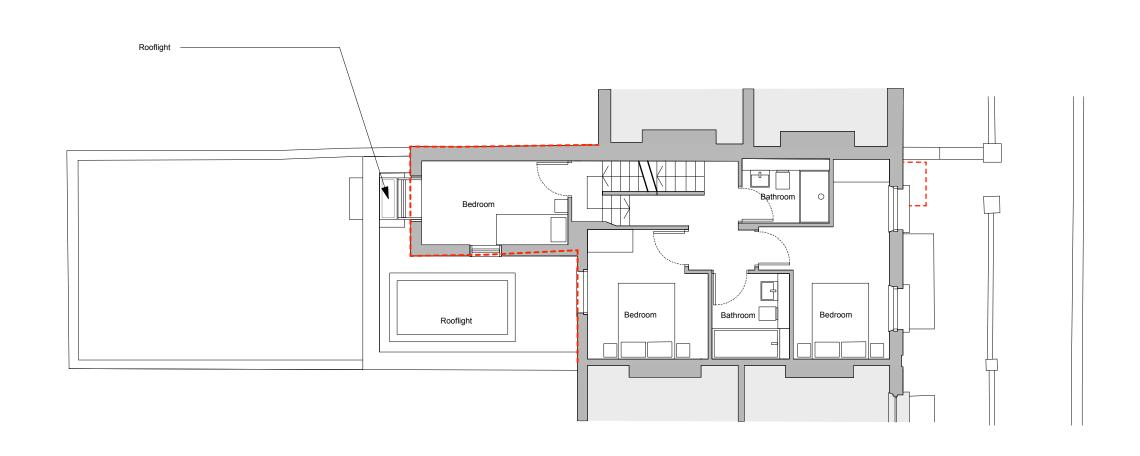

## 01: Proposed First Floor Plan

 Rev.
 Date
 Description

 21.08.19
 Issued for Planning Approval

 A
 14.10.19
 Issued for Planning Approval

Notes:

1. All dimensions in mm.

2. This drawing to be read in conjunction with all relevant contract documents.

Nissen Richards

24 Churchill Road, Camden London NW5 1AN

Dan and Sophie Benedict Proposed First Floor Plan

1:50 at A1 1:100 at A3

Drawing no: A2085-PL-201-A