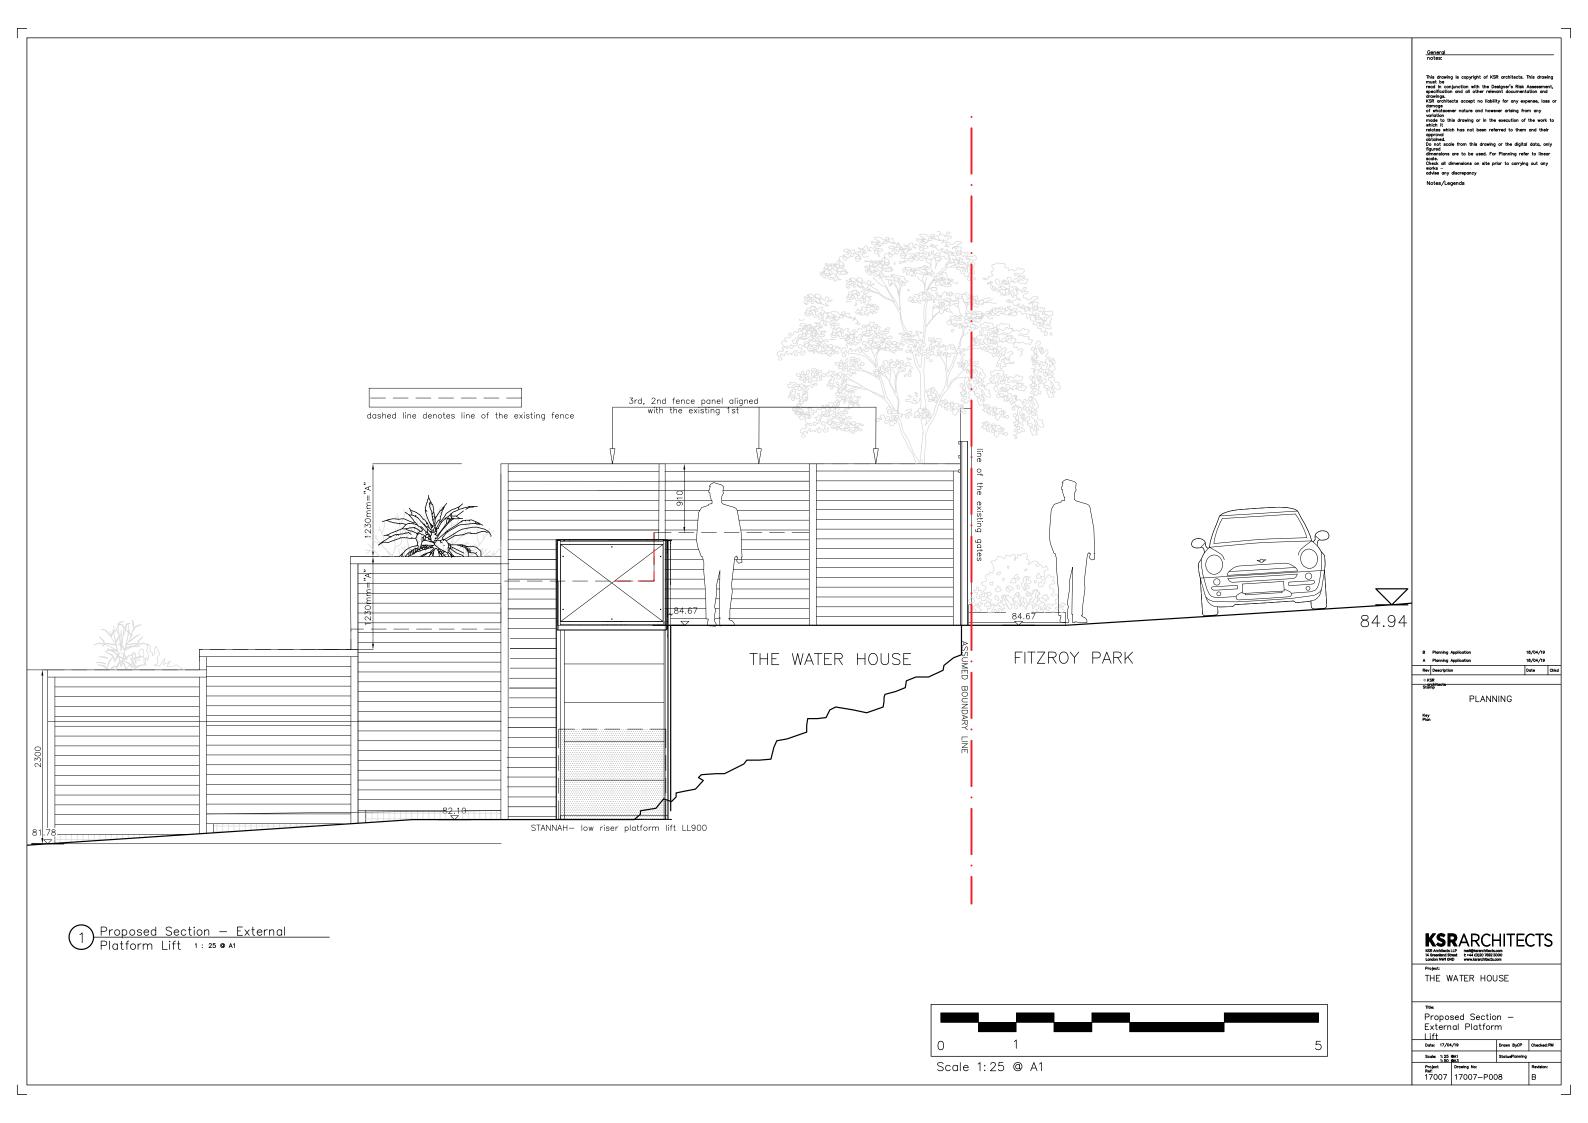

Proposed Elevation — Gates 1 : 25 @ A1

This drawing is copyright of KSR architects. This drawins be read in conjunction with the Designer's Risk Assessment specification and all other relevant documentation and drawings.
KSR architects accept no liability for any expense, loss damage reactes which not not been reterred to them and their obtained. Do not soole from this drawing or the digital data, only figured discolors are to be used. For Planning refer to linear Coole. Coole. All dimensions on site prior to carrying out any sorks —

PLANNING

KSRARCHITECTS

KSR Architects LLP
4 described Stores
1: 44 (1)(207) 7082 2000
www.ksrarchitects.com
www.ksrarchitects.com
www.ksrarchitects.com

Project: THE WATER HOUSE

Proposed Elevation — External Platform Lift

Date: 17/04/19

Scale: 1:25 @A1
1:50 @A3

Project Drawing No:
Ref: Project Ref: 17007 17007-P009