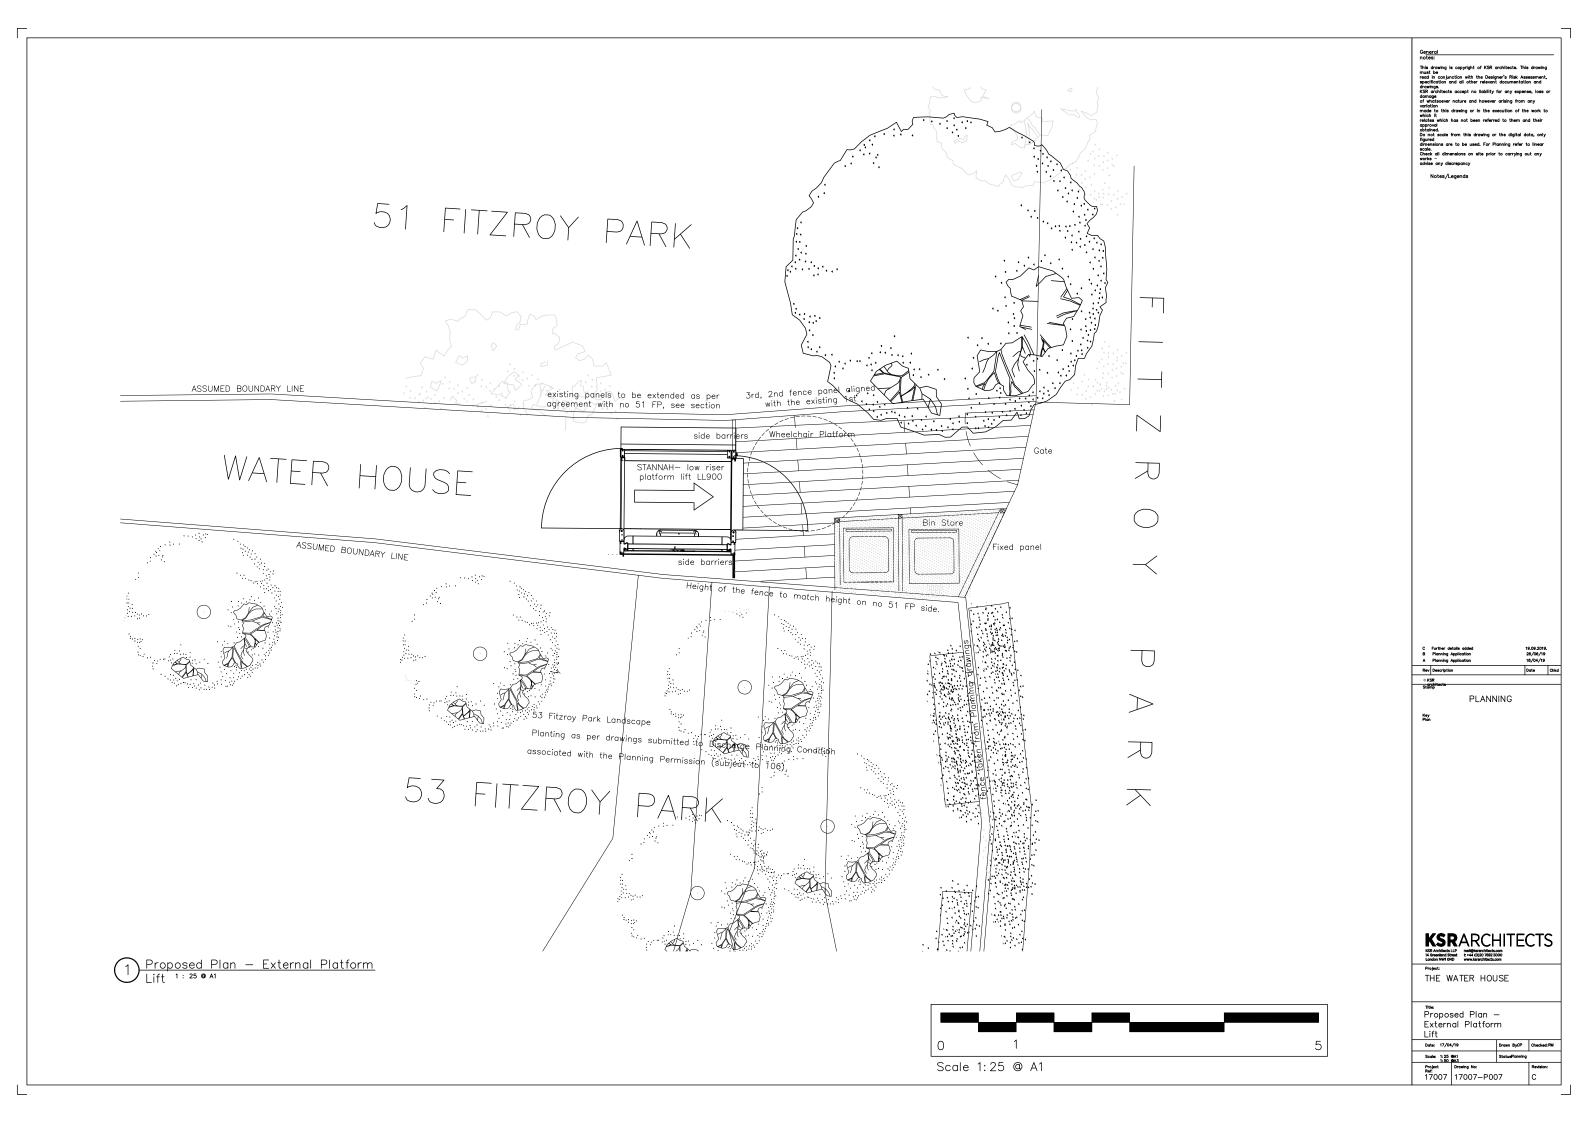

Proposed Elevation — Gates 1 : 25 @ A1

This drawing is copyright of KSR architects. This drawins be read in conjunction with the Designer's Risk Assessment specification and all other relevant documentation and drawings.
KSR architects accept no liability for any expense, loss damage reactes which not not been reterred to them and their obtained. Do not soole from this drawing or the digital data, only figured discolors are to be used. For Planning refer to linear Coole. Coole. All dimensions on site prior to carrying out any sorks —

PLANNING

KSRARCHITECTS

KSR Architects LLP
4 described Stores
1: 44 (1)(207) 7082 2000
www.ksrarchitects.com
www.ksrarchitects.com
www.ksrarchitects.com

Project: THE WATER HOUSE

Proposed Elevation — External Platform Lift

Date: 17/04/19

Scale: 1:25 @A1
1:50 @A3

Project Drawing No:
Ref: Project Ref: 17007 17007-P009