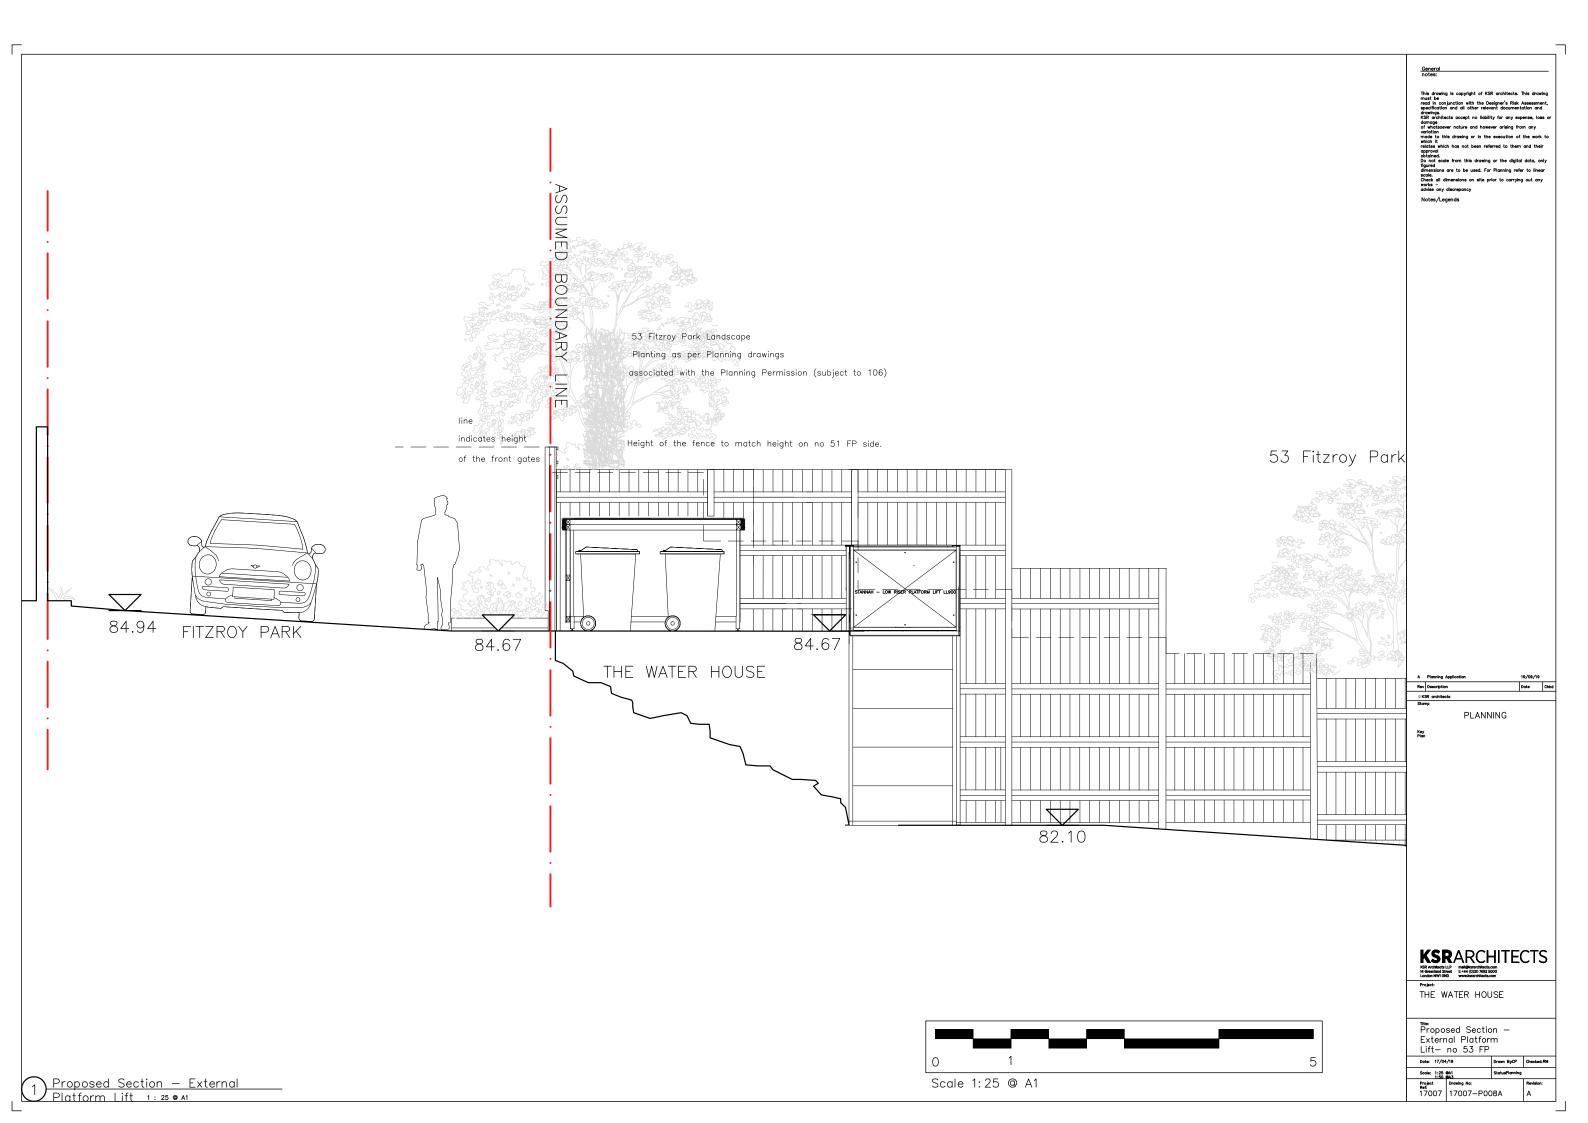

Proposed Elevation — Gates 1 : 25 @ A1

This drawing is copyright of KSR architects. This drawins be read in conjunction with the Designer's Risk Assessment specification and all other relevant documentation and drawings.
KSR architects accept no liability for any expense, loss damage reactes which not not been reterred to them and their obtained. Do not soole from this drawing or the digital data, only figured discolors are to be used. For Planning refer to linear Coole. Coole. All dimensions on site prior to carrying out any sorks —

PLANNING

KSRARCHITECTS

KSR Architects LLP
4 described Stores
1: 44 (1)(207) 7082 2000
www.ksrarchitects.com
www.ksrarchitects.com
www.ksrarchitects.com

Project: THE WATER HOUSE

Proposed Elevation — External Platform Lift

Date: 17/04/19

Scale: 1:25 @A1
1:50 @A3

Project Drawing No:
Ref: Project Ref: 17007 17007-P009