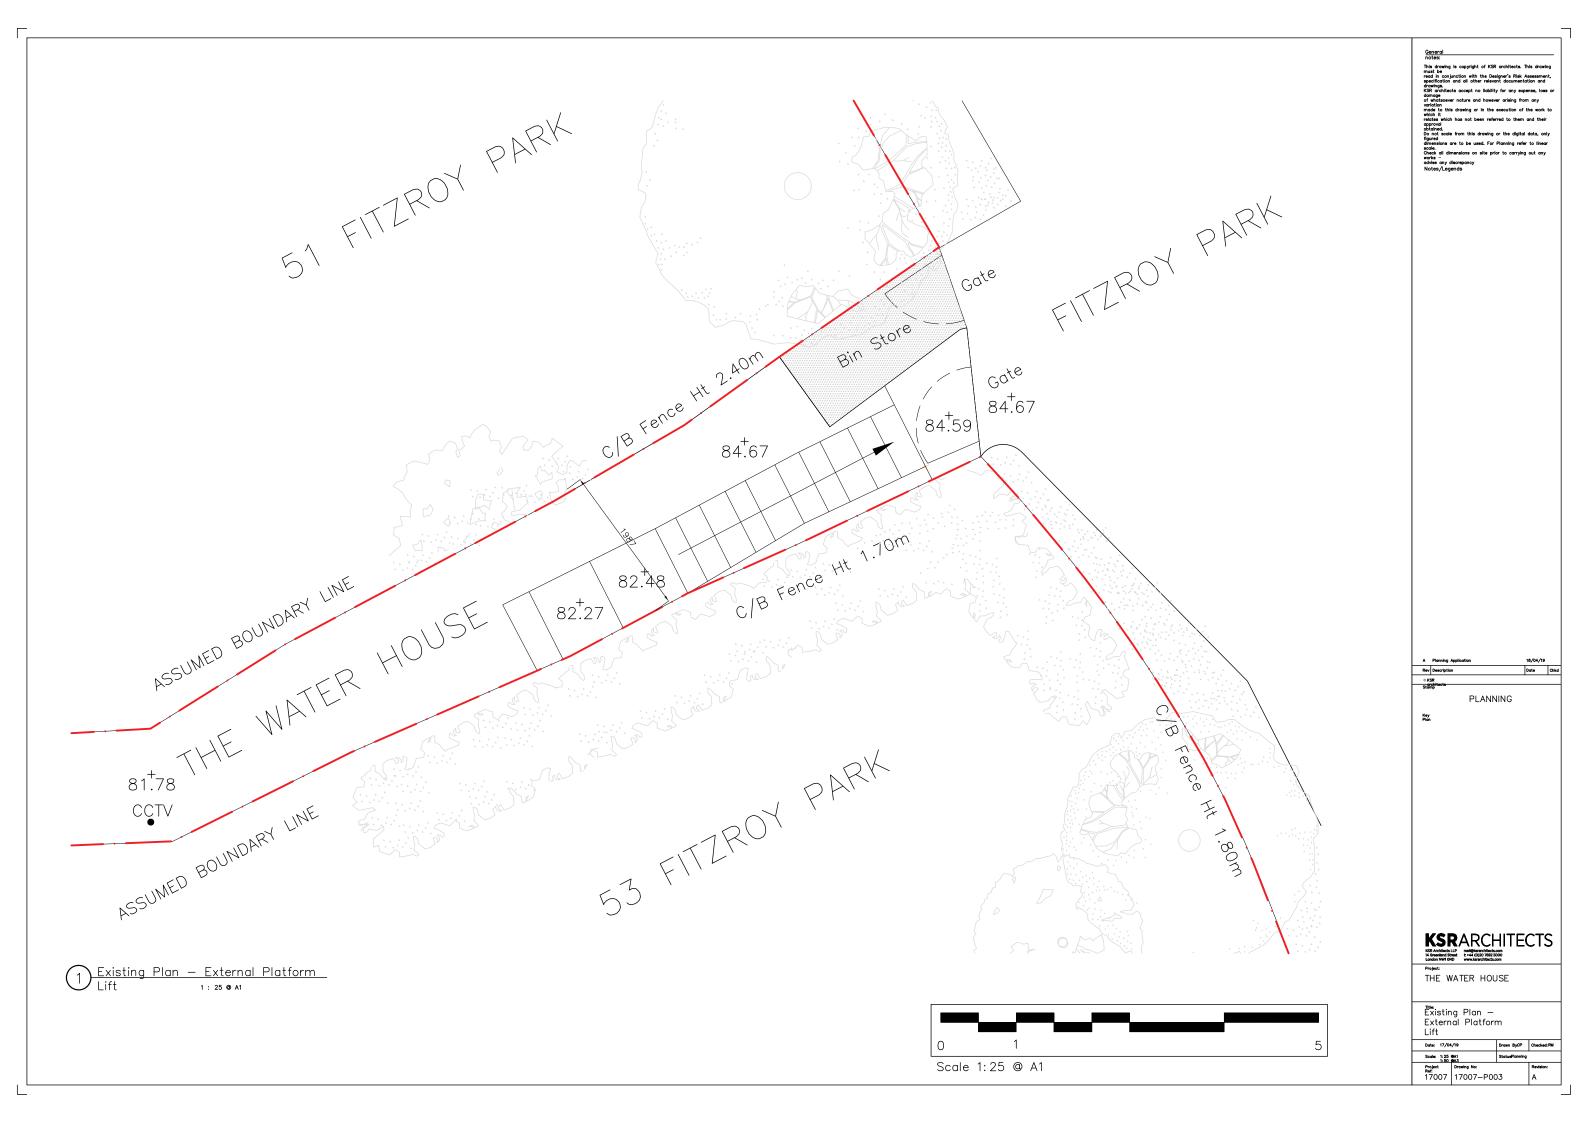

Proposed Elevation — Gates 1 : 25 @ A1

This drawing is copyright of KSR architects. This drawins be read in conjunction with the Designer's Risk Assessment specification and all other relevant documentation and drawings.
KSR architects accept no liability for any expense, loss damage reactes which not not been reterred to them and their obtained. Do not soole from this drawing or the digital data, only figured discolors are to be used. For Planning refer to linear Coole. Coole. All dimensions on site prior to carrying out any sorks —

PLANNING

KSRARCHITECTS

KSR Architects LLP
4 described Stores
1: 44 (1)(207) 7082 2000
www.ksrarchitects.com
www.ksrarchitects.com
www.ksrarchitects.com

Project: THE WATER HOUSE

Proposed Elevation — External Platform Lift

Date: 17/04/19

Scale: 1:25 @A1
1:50 @A3

Project Drawing No:
Ref: Project Ref: 17007 17007-P009