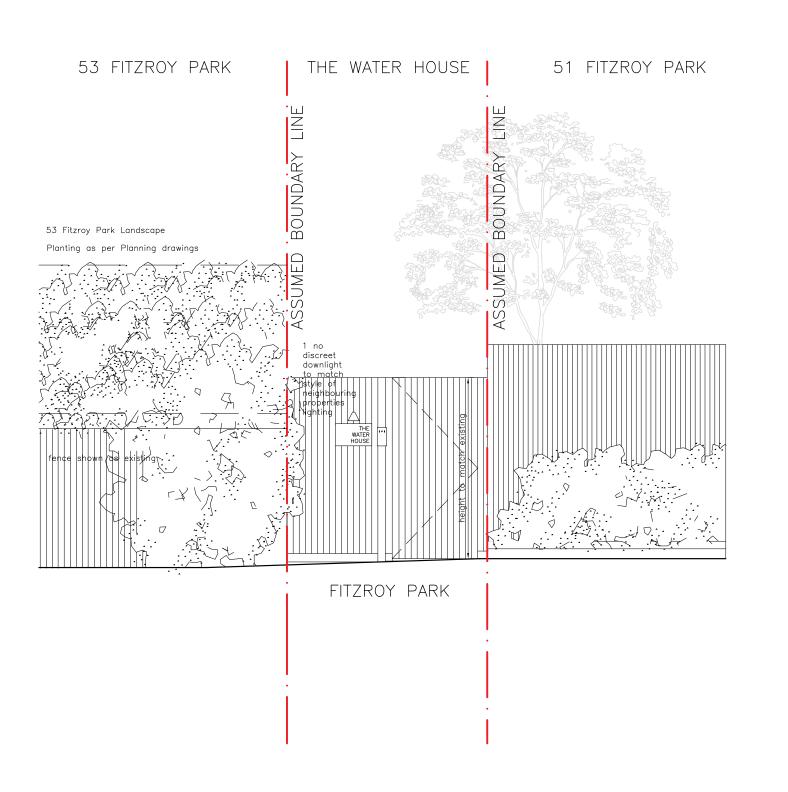

Proposed Elevation — Gates 1 : 25 @ A1

This drawing is copyright of KSR architects. This drawins be read in conjunction with the Designer's Risk Assessment specification and all other relevant documentation and drawings.
KSR architects accept no liability for any expense, loss damage reactes which not not been reterred to them and their obtained. Do not soole from this drawing or the digital data, only figured discolors are to be used. For Planning refer to linear Coole. Coole. All dimensions on site prior to carrying out any sorks —

PLANNING

KSRARCHITECTS

KSR Architects LLP
4 described Stores
1: 44 (1)(207) 7082 2000
www.ksrarchitects.com
www.ksrarchitects.com
www.ksrarchitects.com

Project: THE WATER HOUSE

Proposed Elevation — External Platform Lift

Date: 17/04/19

Scale: 1:25 @A1
1:50 @A3

Project Drawing No:
Ref: Project Ref: 17007 17007-P009