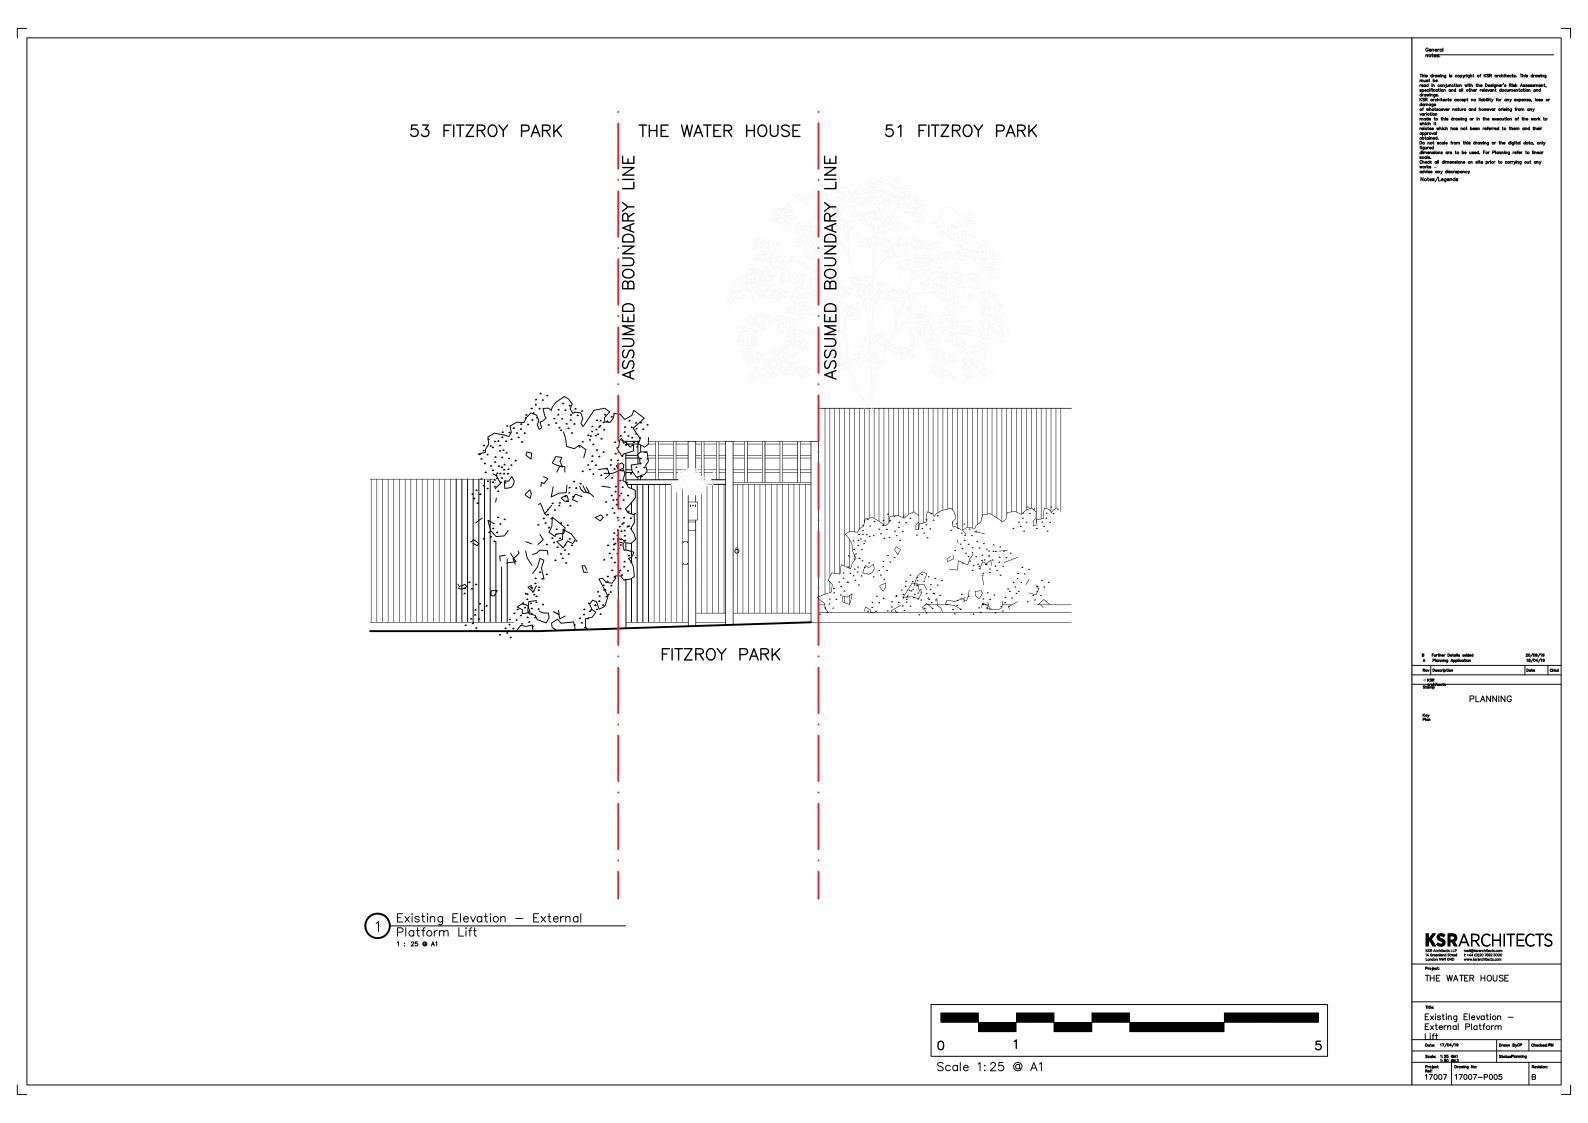

Proposed Elevation — Gates 1 : 25 @ A1

This drawing is copyright of KSR architects. This drawins be read in conjunction with the Designer's Risk Assessment specification and all other relevant documentation and drawings.
KSR architects accept no liability for any expense, loss damage reactes which not not been reterred to them and their obtained. Do not soole from this drawing or the digital data, only figured discolors are to be used. For Planning refer to linear Coole. Coole. All dimensions on site prior to carrying out any sorks —

PLANNING

KSRARCHITECTS

KSR Architects LLP
4 described Stores
1: 44 (1)(207) 7082 2000
www.ksrarchitects.com
www.ksrarchitects.com
www.ksrarchitects.com

Project: THE WATER HOUSE

Proposed Elevation — External Platform Lift

Date: 17/04/19

Scale: 1:25 @A1
1:50 @A3

Project Drawing No:
Ref: Project Ref: 17007 17007-P009