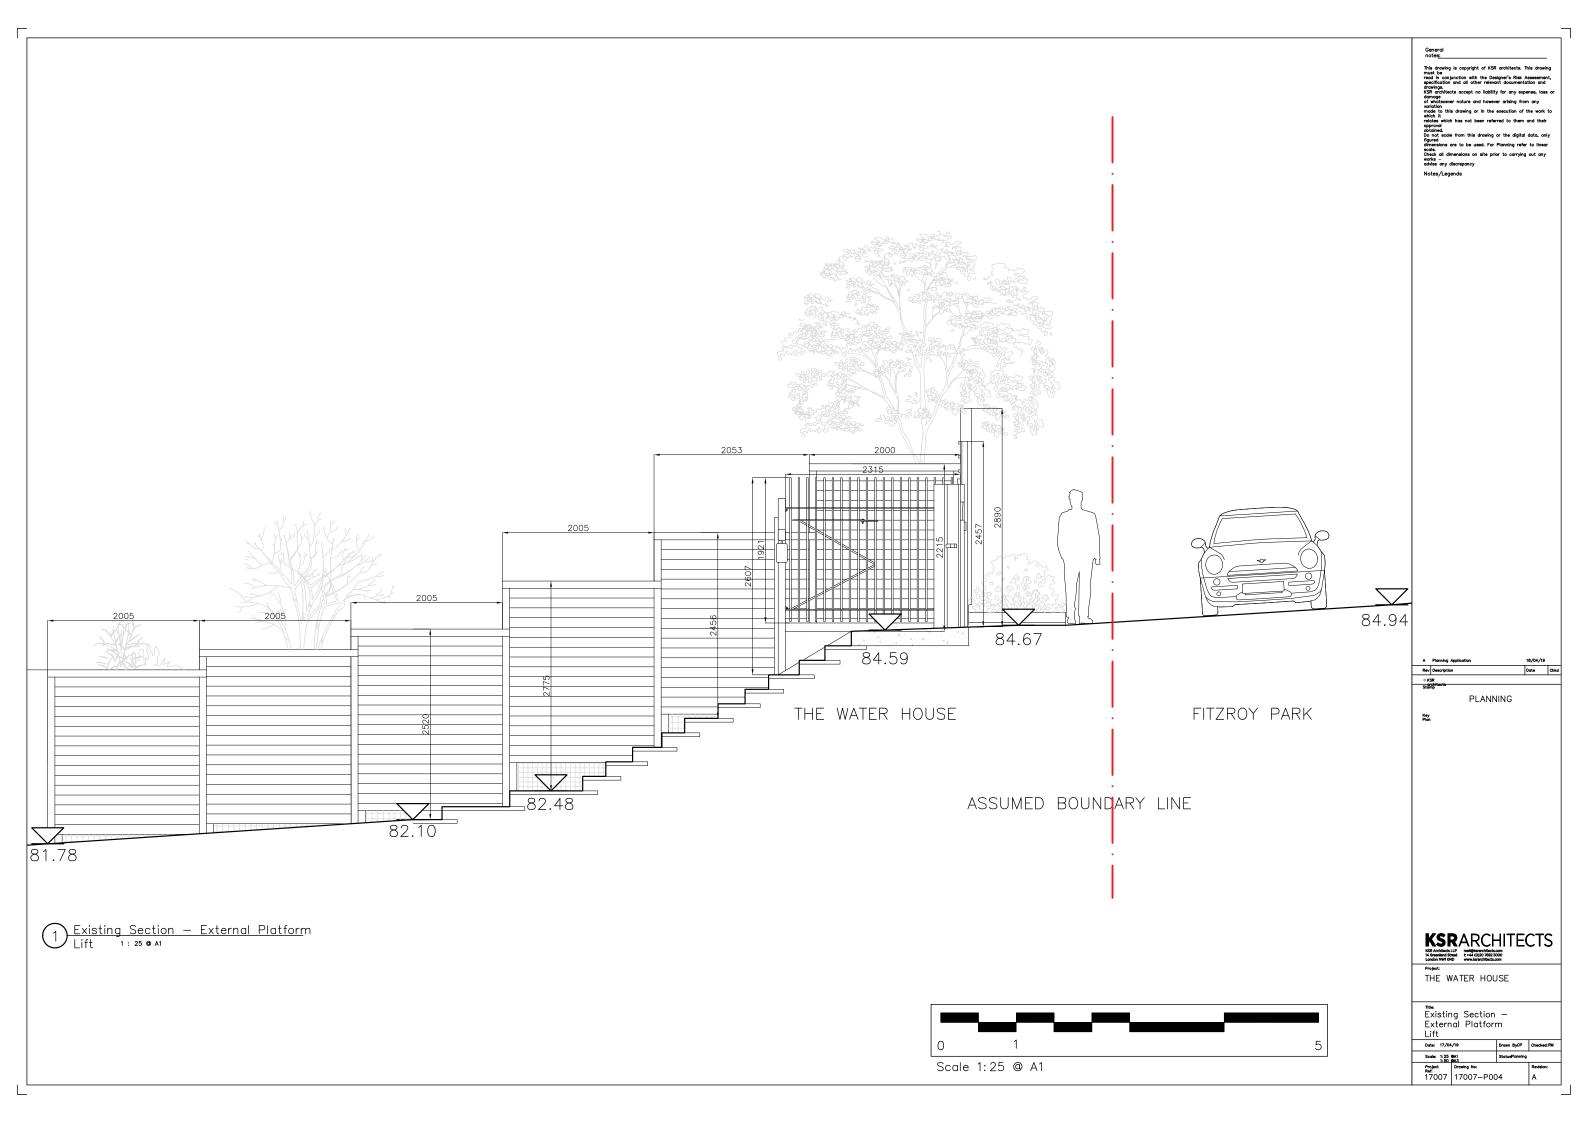

Proposed Elevation — Gates 1 : 25 @ A1

This drawing is copyright of KSR architects. This drawins be read in conjunction with the Designer's Risk Assessment specification and all other relevant documentation and drawings.
KSR architects accept no liability for any expense, loss damage reactes which not not been reterred to them and their obtained. Do not soole from this drawing or the digital data, only figured discolors are to be used. For Planning refer to linear Coole. Coole. All dimensions on site prior to carrying out any sorks —

PLANNING

KSRARCHITECTS

KSR Architects LLP
4 described Stores
1: 44 (1)(207) 7082 2000
www.ksrarchitects.com
www.ksrarchitects.com
www.ksrarchitects.com

Project: THE WATER HOUSE

Proposed Elevation — External Platform Lift

Date: 17/04/19

Scale: 1:25 @A1
1:50 @A3

Project Drawing No:
Ref: Project Ref: 17007 17007-P009