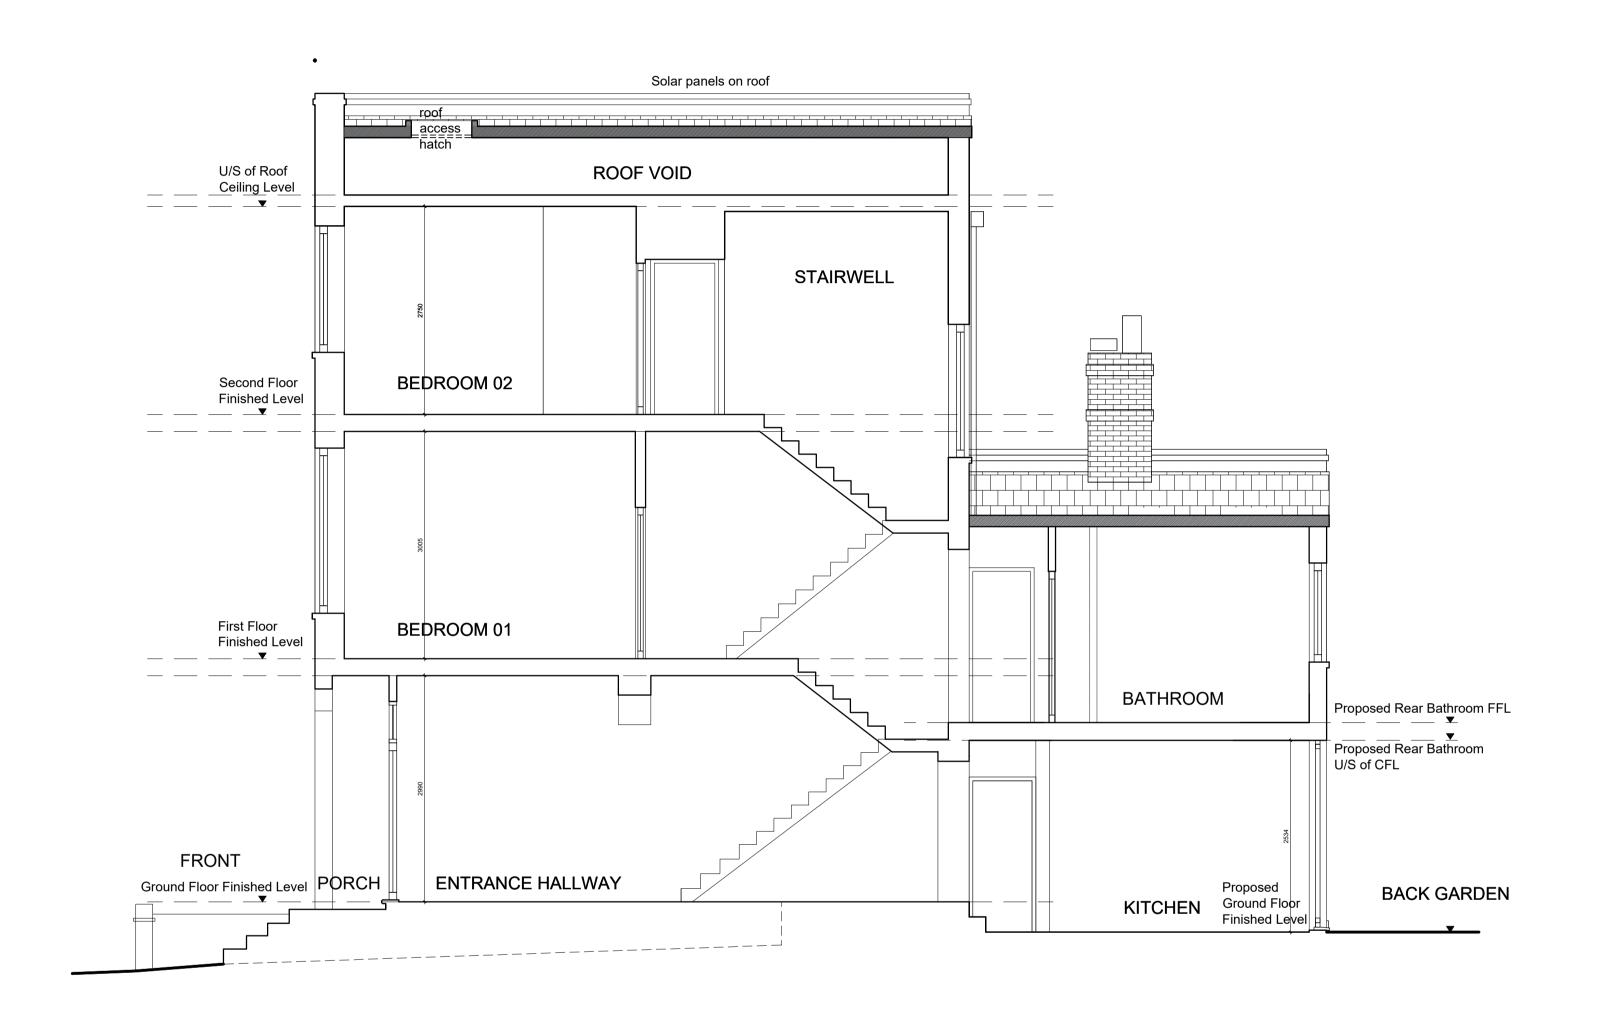

01:PROPOSED SECTION A-A SCALE 1:50

OS MAP

PLOT AREA 180 m2

SCALE 1:1250

EXISTING FLOOR AREA GROUND FLOOR AREA: 52.2m2

PROPOSED FLOOR AREA GROUND FLOOR AREA: 74.4m2

PROPOSED AREA OF EXTENSION :

Rear Extension Increase: 22.2m2

Proposed Section A-A

Bluelime

Bluelime LTD Unit 3 17-19 Bonny Street London NW1 9PE T: +44 (0) 844 800 5711 F: +44 (0) 844 800 5659

don
1 9PE

E: info@bluelimeltd.com
W: www.bluelimeltd.com

PLANNING DRAWINGS