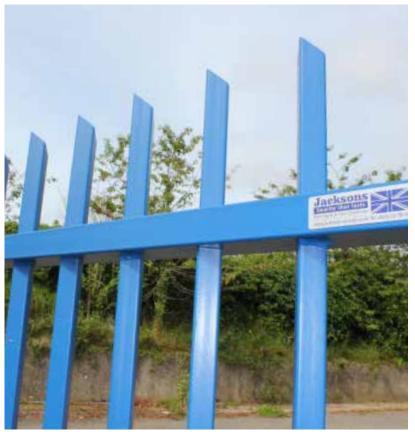

and heights up to 3m as standard
- Pales 25mm x 25mm RHS
- Rails 60 x 40mm RHS
- Single or double leaf options available
- Manual or automated operation
- Complete with tamper-proof hinges that allow the gate to swing through an angle of 180 degrees (manual only)
- Square hollow section gate posts
- Gates over 3.5m long feature additional diagonal bracing struts
- Square section posts at 100mm, 120mm, 150mm and 250mm subject to size of the gate

#### **FINISHES**

- Hot dip galvanised to BS EN ISO 1461 as standard
- Hot dip galvanised and powder coated to BS EN 13438
- Marine coat for installations within 500m of salt water or an estuary

#### **POST OPTIONS**

- Over length set in concrete as standard
- Base plated to bolt down onto concrete

#### **FINIALS**







## Jacksons Fencing







# BARBICAN®

Locking options

- Slide latch (as standard)
- Key lock
- Mechanical digital lock
- Push pad latch
- Electric strike lock
- Magnetic latch

| Height<br>(mm) | Post<br>Centres<br>(mm) | Post<br>Dimensions<br>(mm) | Overall Post<br>Length<br>(mm) |
|----------------|-------------------------|----------------------------|--------------------------------|
| 1000           | 3000                    | 60 x 60                    | 1600                           |
| 1250           | 3000                    | 60 x 60                    | 1800                           |
| 1500           | 3000                    | 60 x 60                    | 2100                           |
| 1800           | 3000                    | 60 x 60                    | 2500                           |