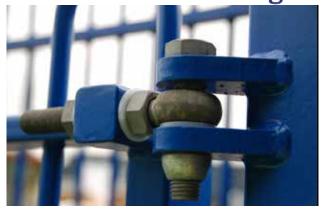

### **BARBICAN® SWING GATES**

Barbican® swing gates are a perfect match to Barbican® fencing and shares all the principle design features of our fully welded pale-through-rail construction.

- Available in a range of widths up to 12m and heights up to 3m as standard
- Pales 25mm x 25mm RHS
- Rails 60 x 40mm RHS
- Single or double leaf options available
- Manual or automated operation
- Complete with tamper-proof hinges that allow the gate to swing through an angle of 180 degrees (manual only)
- Square hollow section gate posts
- Gates over 3.5m long feature additional diagonal bracing struts
- Square section posts at 100mm, 120mm, 150mm and 250mm subject to size of the gate