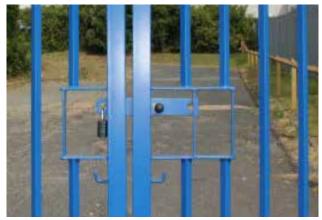

# BARBICAN®

Locking options

- Slide latch (as standard)
- Key lock
- Mechanical digital lock
- Push pad latch
- Electric strike lock
- Magnetic latch

| Height<br>(mm) | Post<br>Centres<br>(mm) | Post<br>Dimensions<br>(mm) | Overall Post<br>Length<br>(mm) |
|----------------|-------------------------|----------------------------|--------------------------------|
| 1000           | 3000                    | 60 x 60                    | 1600                           |
| 1250           | 3000                    | 60 x 60                    | 1800                           |
| 1500           | 3000                    | 60 x 60                    | 2100                           |
| 1800           | 3000                    | 60 x 60                    | 2500                           |
| 2000           | 3000                    | 60 x 60                    | 2800                           |
| 2500           | 3000                    | 80 x 60                    | 3300                           |
| 2900           | 2484                    | 80 x 60                    | 3700                           |
| 3000           | 2484                    | 80 x 60                    | 3800                           |