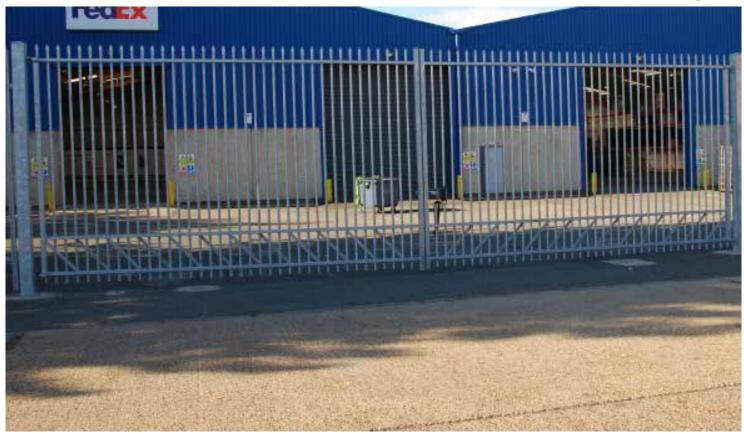

### **BARBICAN® SWING GATES**

Barbican® swing gates are a perfect match to Barbican® fencing and shares all the principle design features of our fully welded pale-through-rail construction.

- Available in a range of widths up to 12m and heights up to 3m as standard
- Pales 25mm x 25mm RHS
- Rails 60 x 40mm RHS
- Single or double leaf options available
- Manual or automated operation
- Complete with tamper-proof hinges that allow the gate to swing through an angle of 180 degrees (manual only)
- Square hollow section gate posts
- Gates over 3.5m long feature additional diagonal bracing struts
- Square section posts at 100mm, 120mm, 150mm and 250mm subject to size of the gate