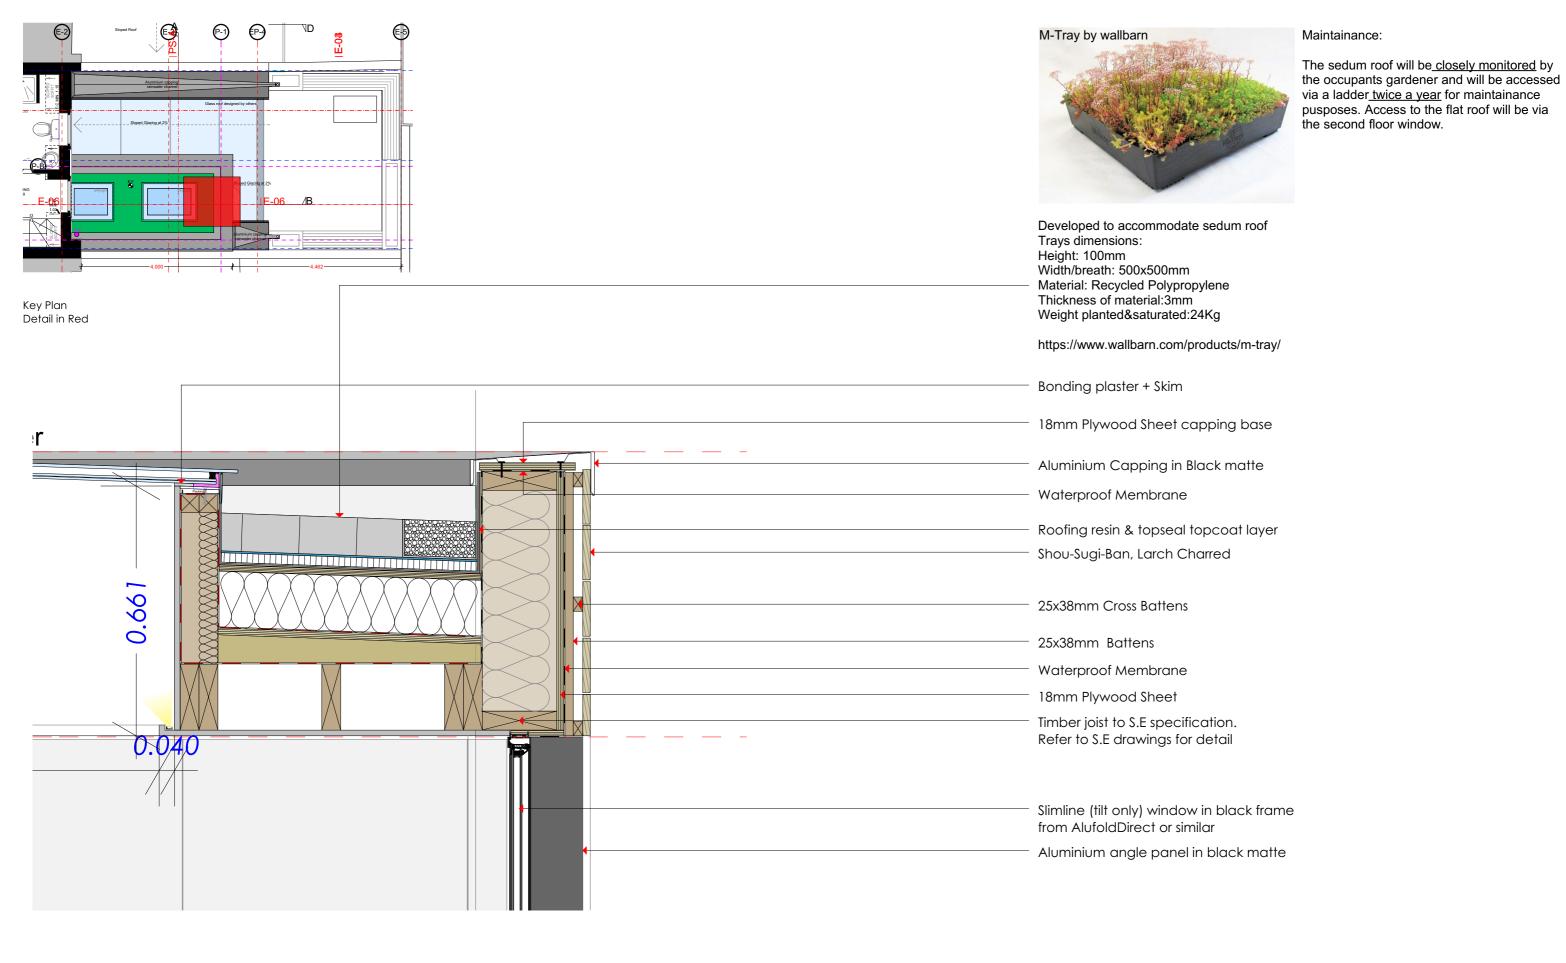

| CRAWFORD PARTNERSHIP  Interior Design  PROJECT: 51 Alma Street, NW5 3DH  CLIENT: Isabel Berwick  DRAWING NO.:  STATUS-PLANTING COUNTY OF A | FF Extension Parapet Detail SCALE: 1:10, 1:100 @ A3 REV:   | Architecture &              |
|---------------------------------------------------------------------------------------------------------------------------------------------------------------------------------------------------------------------------------------------------------------------------------------------------------------------------------------------------------------------------------------------------------------------------------------------------------------------------------------------------------------------------------------------------------------------------------