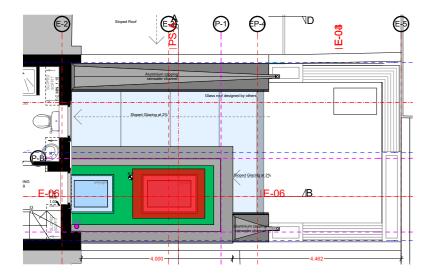

Key Plan Detail in Red

## 2% inclination for surface water



1:100, 1:10 @ A3



PROJECT: 51 Alma Street, NW5 3DH

CLIENT: Isabel Berwick

DRAWING NO.: 03\_404

DRAWN: AK

CHECKED: AC

DATE: 15 October 2019

Roof Joists updated
Bonding plaster and skim around skylight internal void added

NOTES:

Report all errors and discrepancies promptly to architects before proces with the works. Do not scale from drawing.

Figured dimensions to be worked to in all cases.

The contractor is responsible for checking dimensions, tolerances and references. All structural information to be taken from the structural engineer's drawings.