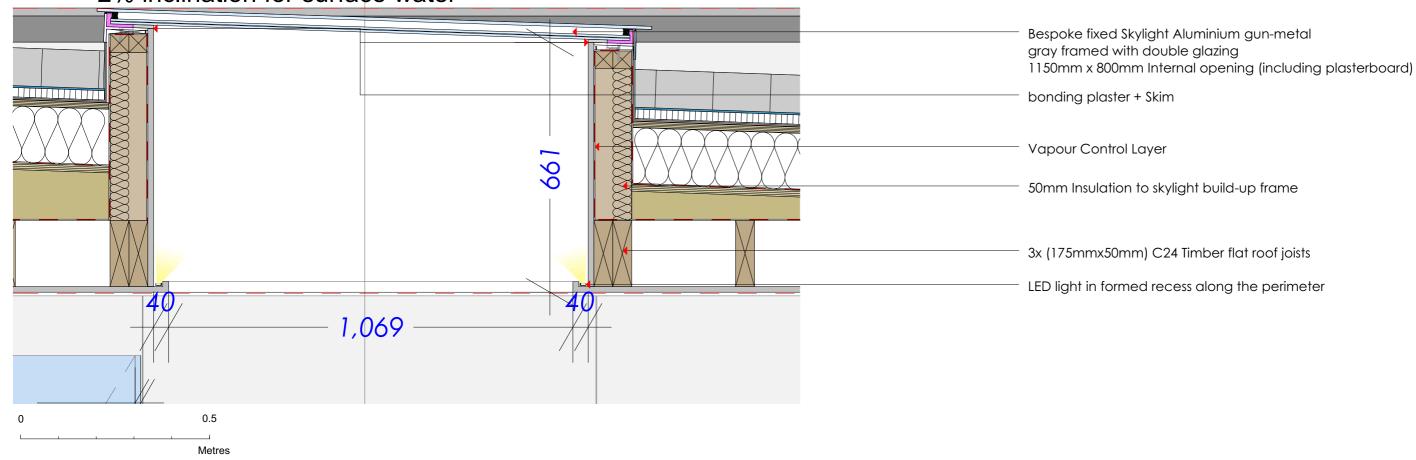

## 2% inclination for surface water

1:100, 1:10 @ A3

PROJECT: 51 Alma Street, NW5 3DH

CLIENT: Isabel Berwick

DRAWING NO.: 03\_404

DRAWN: AK

CHECKED: AC

DATE: 15 October 2019

Roof Joists updated
Bonding plaster and skim around skylight internal void added

NOTES:

Report all errors and discrepancies promptly to architects before proces with the works. Do not scale from drawing.

Figured dimensions to be worked to in all cases.

The contractor is responsible for checking dimensions, tolerances and references. All structural information to be taken from the structural engineer's drawings.