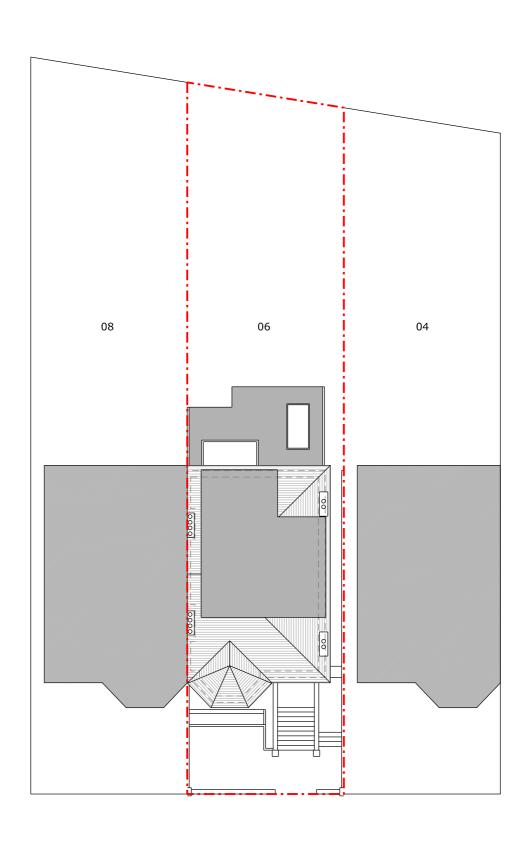

# DRAWING TITLE

Existing Block Plan

### CLIENT

Lars Popken

| scale            | <b>DRAWN</b>      |
|------------------|-------------------|
| 1:200 at A3      | HD                |
| DATE<br>OCT 2019 | <b>CHECKED</b> JD |

DRAWING NO. 1844 - 401