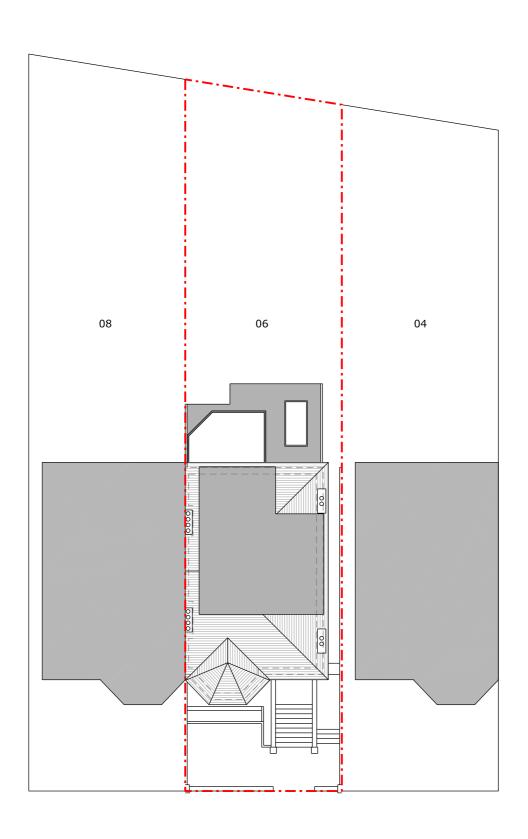

## JOB TITLE

Proposed first floor enlargement of balcony to roof terrace and all associated works at 6b Garlinge Road

Planning

# DRAWING TITLE

Proposed Block Plan

Lars Popken

| 1:200 at A3      | JD            |
|------------------|---------------|
| DATE<br>OCT 2019 | CHECKED<br>LG |
|                  |               |

**DRAWING NO.** 1844 - 402