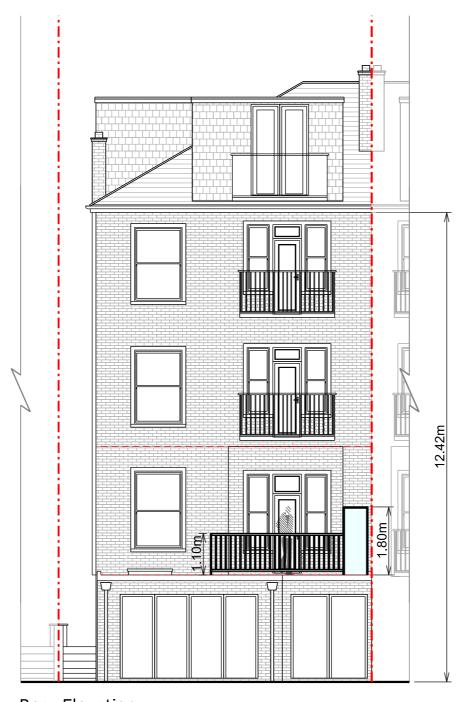

Rear Elevation

Reproduction in whole or in part is forbidden without written sanction of Resi.

All dimensions to be cross-checked on site prior to completing a Building Regulations package, structural engineering, the party wall process and construction.

### NOTES

Materials:

Brickwork / Walls - Brick walls / white render

Pitched Roof - Slate tiles

Windows - White uPVC / timber windows

Doors - Black / white painted timber doors

RWP / Gutters / Fascia - White uPVC downplpes and fascias

demolished balcony - Steel balustrade

### JOB TITLE

Proposed first floor enlargement of balcony to roof terrace and all associated works at 6b Garlinge Road

### DRAWING TITLE **Existing Elevation**

Lars Popken SCALE

| <b>SCALE</b> 1:100 at A3 | <b>drawn</b><br>HD |
|--------------------------|--------------------|
| DATE<br>OCT 2019         | <b>CHECKED</b> JD  |