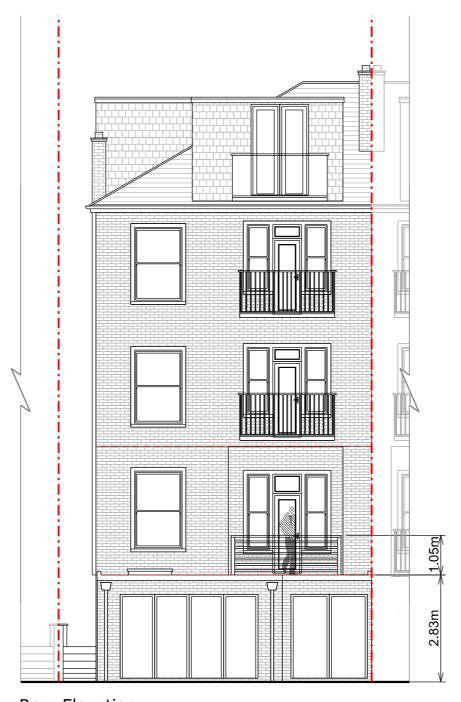

Rear Elevation

Reproduction in whole or in part is forbidden without written sanction of Resi.

All dimensions to be cross-checked on site prior to completing a Building Regulations package, structural engineering, the party wall process and construction.

### NOTES

Materials:

Brickwork / Walls - Brick walls / white render

Pitched Roof - Slate tiles

Windows - White uPVC / timber windows

Doors - Black / white painted timber doors

RWP / Gutters / Fascia - White uPVC downplpes and fascias

demolished balcony - Steel balustrade