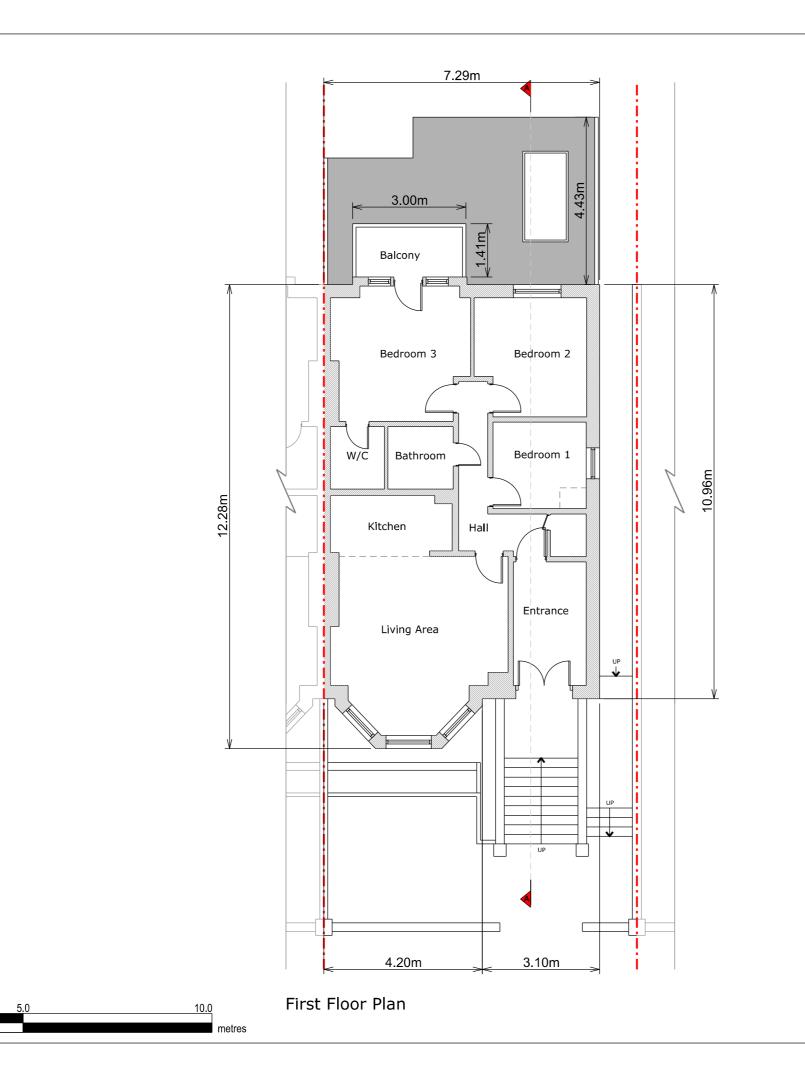

### DRAWING TITLE Existing Floor Plan

Lars Popken

| HD HD                |  |  |
|----------------------|--|--|
| <b>CHECKED</b><br>JD |  |  |
|                      |  |  |

**DRAWING NO.** 1844 - 101

Reproduction in whole or in part is forbidden without written sanction of Resi.

All dimensions to be cross-checked on site prior to completing a Building Regulations package, structural engineering, the party wall process and construction.

Print to scale (as actual size)

| KEY                | - Boundary lines      |
|--------------------|-----------------------|
| Proposed walls     | Proposed beam         |
| Existing walls     | — — Proposed drainage |
| Existing removed   | — — 1.8m head height  |
| Proposed rooflight | — — 1.5m head height  |