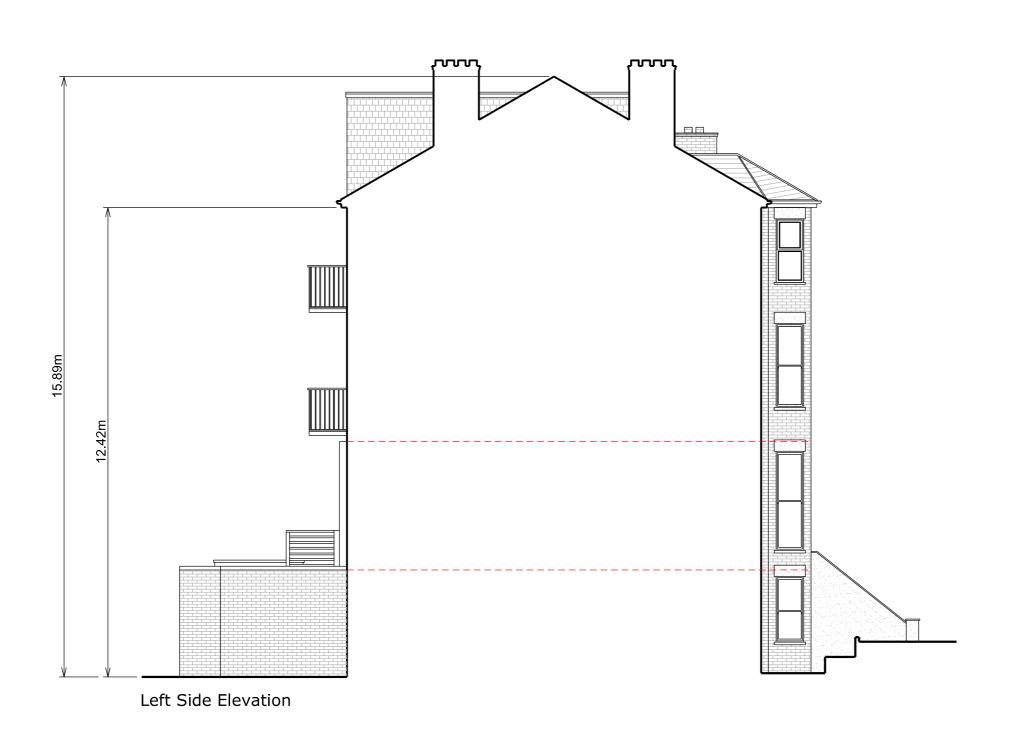

|                |            |
|           |                |            |

## KEY

Proposed walls

- Boundary lines --- Proposed beam

Proposed drainage

— 1.5m head height

Existing walls

Existing removed - - 1.8m head height Proposed rooflight

### JOB TITLE

Proposed first floor enlargement of balcony to roof terrace and all associated works at 6b Garlinge Road

### STATUS

Planning

### DRAWING TITLE **Existing Elevation**

Lars Popken SCALE

| <b>SCALE</b> 1:100 at A3 | <b>drawn</b><br>HD |
|--------------------------|--------------------|
| DATE<br>OCT 2019         | <b>CHECKED</b> JD  |

**DRAWING NO.** 1844 - 201

10.0





| Rev | Notes          | Date       |
|-----|----------------|------------|
| -   | Planning issue | 15/10/2019 |
|     |                |            |





Reproduction in whole or in part is forbidden without written sanction of Resi.

All dimensions to be cross-checked on site prior to completing a Building Regulations package, structural engineering, the party wall process and construction.

Print to scale (as actual size)

#### NOTES

Materials:

Brickwork / Walls - Brick walls / white render

Pitched Roof - Slate tiles

Windows - White uPVC / timber windows

Doors - Black / white painted timber doors

RWP / Gutters / Fascia - White uPVC downplpes and fascias

demolished balcony - Steel balustrade

| 1 |   |    |    |     |
|---|---|----|----|-----|
| ı | D |    | ٠. | ١., |
|   |   | ev |    |     |

| Rev | Notes          | Date       |
|-----|----------------|------------|
| -   | Planning issue | 15/10/2019 |
|     |