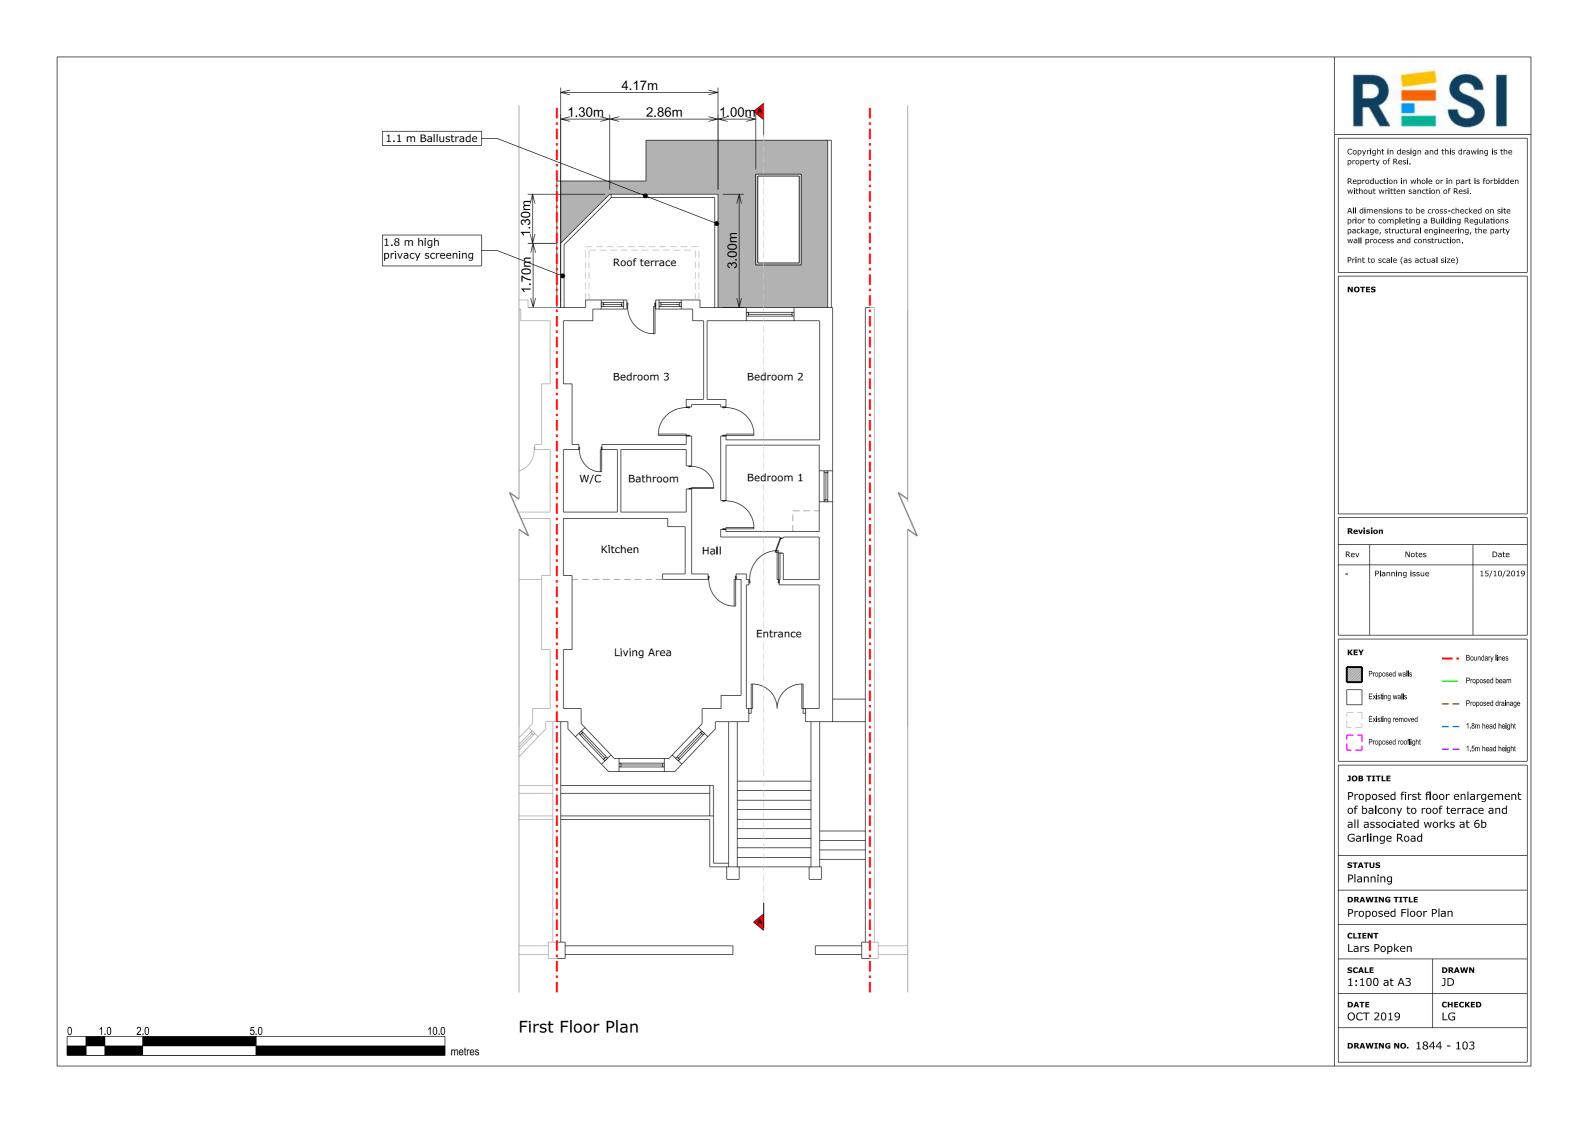

#### JOB TITLE

Revision

Proposed first floor enlargement of balcony to roof terrace and all associated works at 6b Garlinge Road

### STATUS

Planning

### DRAWING TITLE Existing Floor Plan

Lars Popken

| HD HD                |  |  |
|----------------------|--|--|
| <b>CHECKED</b><br>JD |  |  |
|                      |  |  |

**DRAWING NO.** 1844 - 101

Reproduction in whole or in part is forbidden without written sanction of Resi.