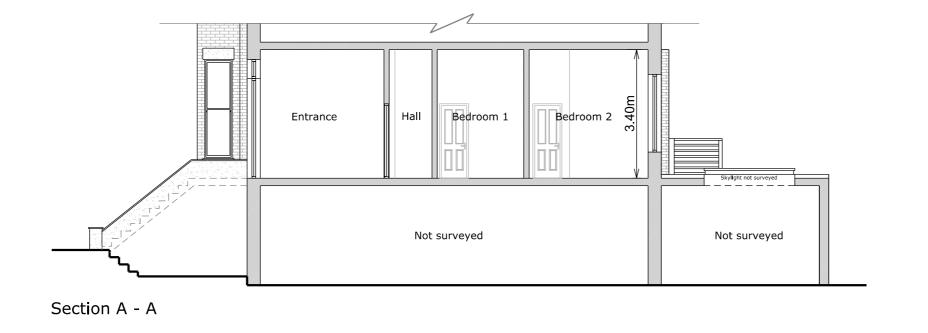

|   |   | ev |    |     |

| Rev | Notes          | Date       |
|-----|----------------|------------|
| -   | Planning issue | 15/10/2019 |
|     |                |            |
|     |                |            |

### KEY

Proposed walls

Proposed rooflight

Boundary lines

Proposed beam

— 1.5m head height

Existing walls

Existing remov

Proposed drainage

Existing removed

- 1.8m head height

# JOB TITLE

Proposed first floor enlargement of balcony to roof terrace and all associated works at 6b Garlinge Road

#### STATUS

Planning

## DRAWING TITLE

Existing Elevation

#### CLIENT

Lars Popken

| scale<br>1:100 at A3 | <b>DRAWN</b><br>HD |
|----------------------|--------------------|
| DATE<br>OCT 2019     | <b>CHECKED</b> JD  |

**DRAWING NO.** 1844 - 203

0 1.0 2.0 5.0 10.0 me





Reproduction in whole or in part is forbidden without written sanction of Resi.

All dimensions to be cross-checked on site prior to completing a Building Regulations package, structural engineering, the party wall process and construction.

Print to scale (as actual size)



| -   | Planning issue     |   |     | 15/10/2019      |
|-----|--------------------|---|-----|-----------------|
|     |                    |   |     |                 |
|     |                    |   |     |                 |
|     |                    |   |     |                 |
|     |                    |   |     |                 |
| KEY |                    |   | Во  | oundary lines   |
|     | Proposed walls     | _ | Pr  | oposed beam     |
|     | Existing walls     |   | Pr  | oposed drainage |
|