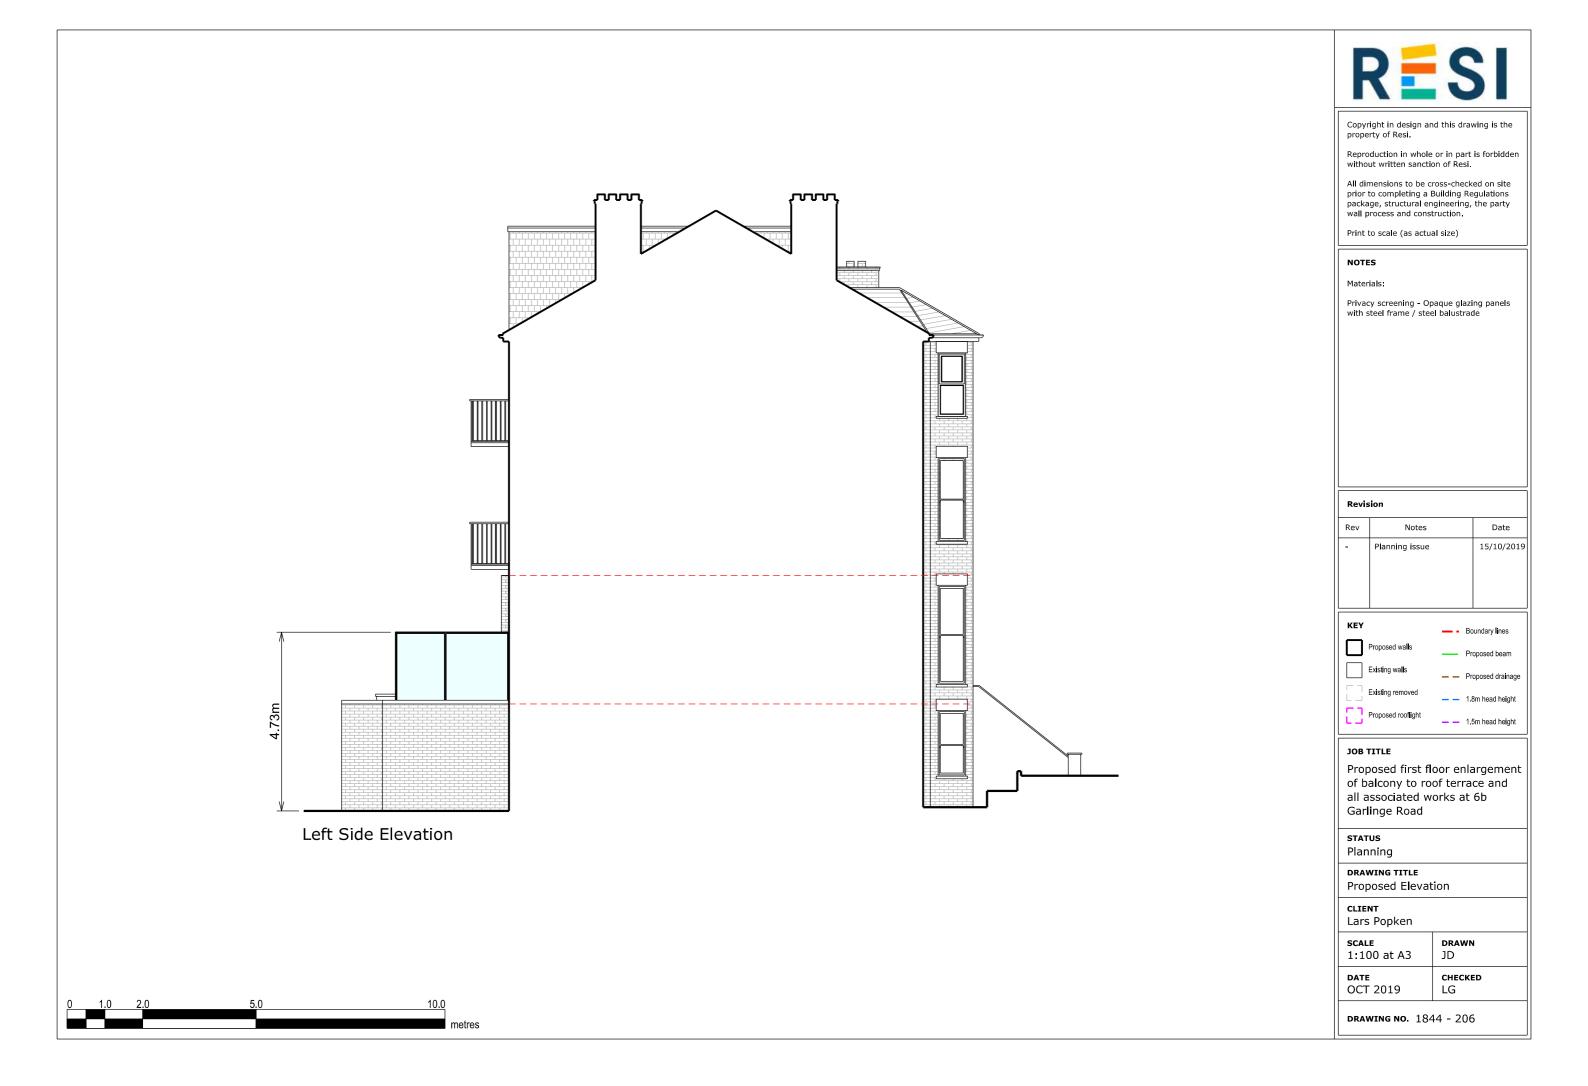

## DRAWING TITLE

Proposed Roof Plan

Lars Popken

| JD            |
|---------------|
| CHECKED<br>LG |
|               |

**DRAWING NO.** 1844 - 104

Roof Plan

Rear Elevation

Reproduction in whole or in part is forbidden without written sanction of Resi.

All dimensions to be cross-checked on site prior to completing a Building Regulations package, structural engineering, the party wall process and construction.

Print to scale (as actual size)

### NOTES

Materials:

Privacy screening - Opaque glazing panels with steel frame / steel balustrade

#### STATUS

Planning

## DRAWING TITLE

Proposed Elevation

Lars Popken

| <b>SCALE</b> 1:100 at A3 | <b>DRAWN</b><br>JD |
|--------------------------|--------------------|
| DATE                     | CHECKED            |
| OCT 2019                 | LG                 |