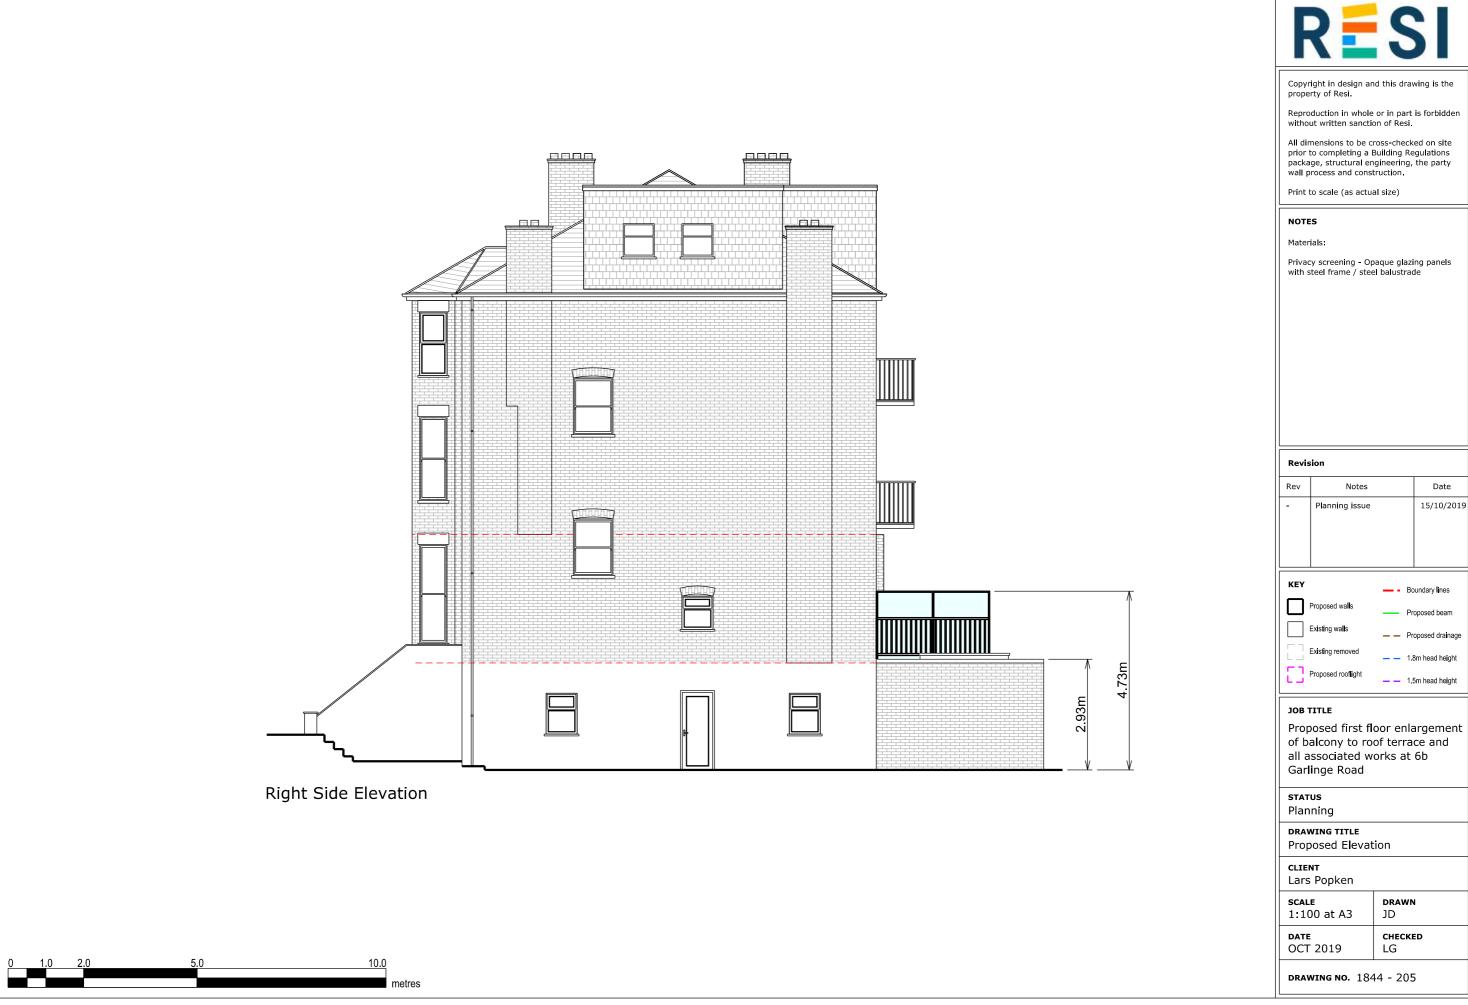

## DRAWING TITLE

Proposed Roof Plan

Lars Popken

| JD            |
|---------------|
| CHECKED<br>LG |
|               |

**DRAWING NO.** 1844 - 104

Roof Plan

Rear Elevation

Reproduction in whole or in part is forbidden without written sanction of Resi.

All dimensions to be cross-checked on site prior to completing a Building Regulations package, structural engineering, the party wall process and construction.

Print to scale (as actual size)

### NOTES

Materials:

Privacy screening - Opaque glazing panels with steel frame / steel balustrade

#### STATUS

Planning

## DRAWING TITLE

Proposed Elevation

Lars Popken

| <b>SCALE</b> 1:100 at A3 | <b>DRAWN</b><br>JD |
|--------------------------|--------------------|
| DATE                     | CHECKED            |
| OCT 2019                 | LG                 |