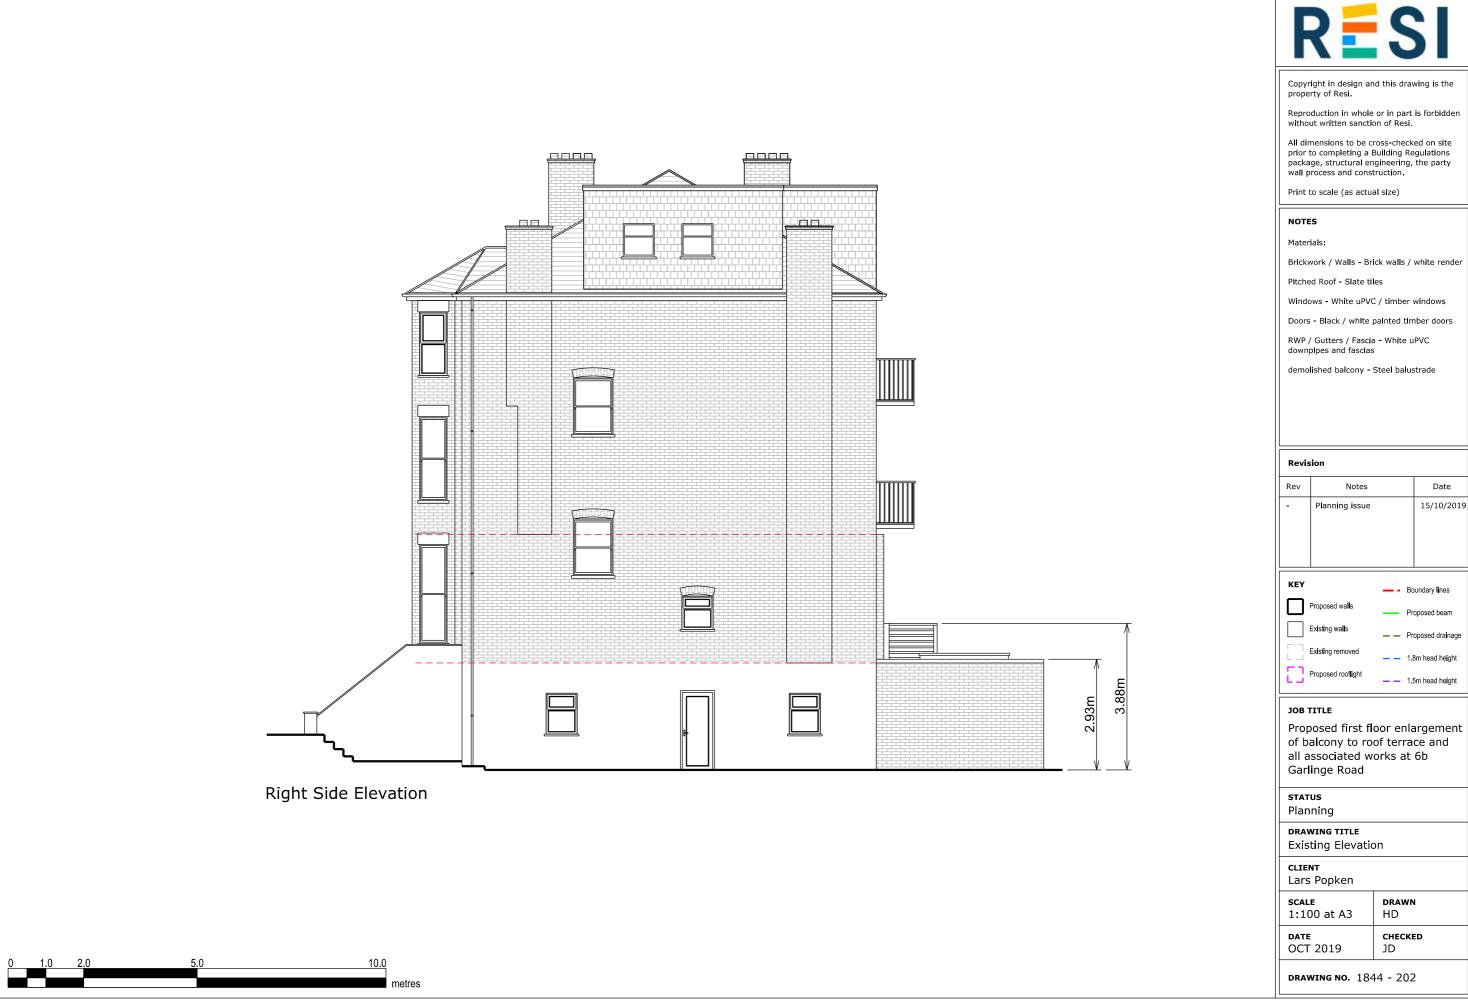

### DRAWING TITLE **Existing Elevation**

Lars Popken SCALE

| <b>SCALE</b> 1:100 at A3 | <b>drawn</b><br>HD |
|--------------------------|--------------------|
| DATE<br>OCT 2019         | <b>CHECKED</b> JD  |

#### NOTES

Materials:

Brickwork / Walls - Brick walls / white render

Pitched Roof - Slate tiles

Windows - White uPVC / timber windows

Doors - Black / white painted timber doors

RWP / Gutters / Fascia - White uPVC downplpes and fascias

demolished balcony - Steel balustrade

| 1 |   |    |    |     |
|---|---|----|----|-----|
| ı | D |    | ٠. | ١., |
|   |   | ev |    |     |

| Rev | Notes          | Date       |
|-----|----------------|------------|
| -   | Planning issue | 15/10/2019 |
|     |                |            |
|     |                |            |