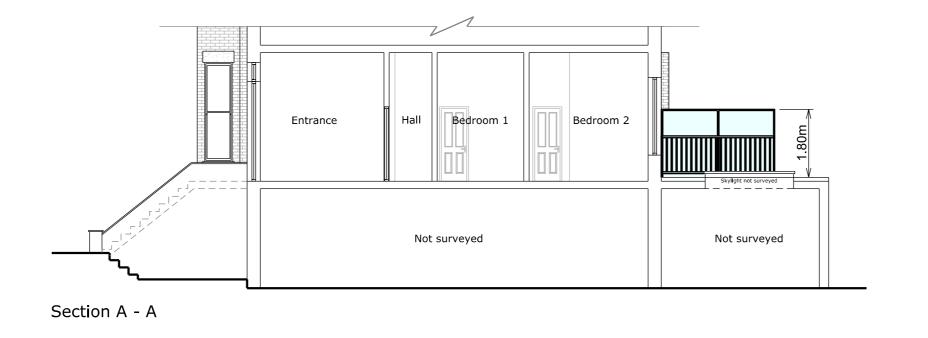

### DRAWING TITLE

Existing Section A - A

#### CLIENT

Lars Popken

| <b>SCALE</b> 1:100 at A3 | <b>DRAWN</b><br>HD |
|--------------------------|--------------------|
| DATE<br>OCT 2019         | <b>CHECKED</b> JD  |

**DRAWING NO.** 1844 - 301

0 1.0 2.0 5.0 10.0 me