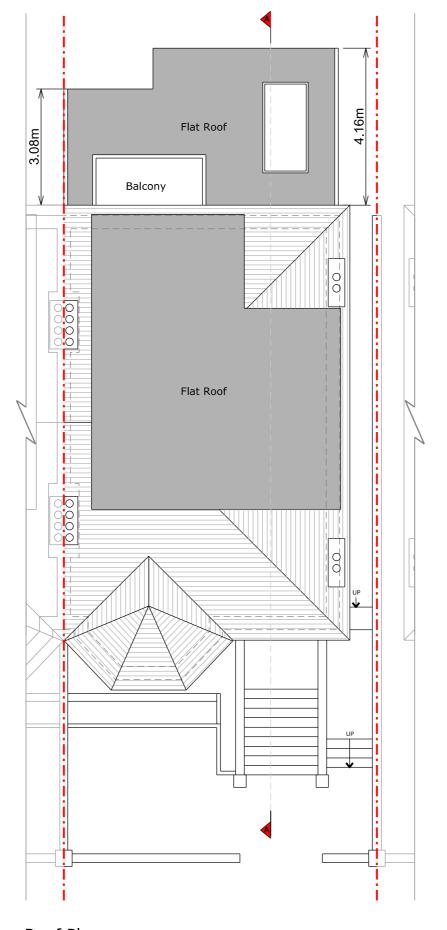

## DRAWING TITLE

Existing Roof Plan

#### CLIENT

Lars Popken

| 1:100 at A3 | <b>drawn</b><br>HD   |
|-------------|----------------------|
| OCT 2019    | <b>CHECKED</b><br>JD |
| -/:         |                      |

DRAWING NO. 1844 - 102

Roof Plan