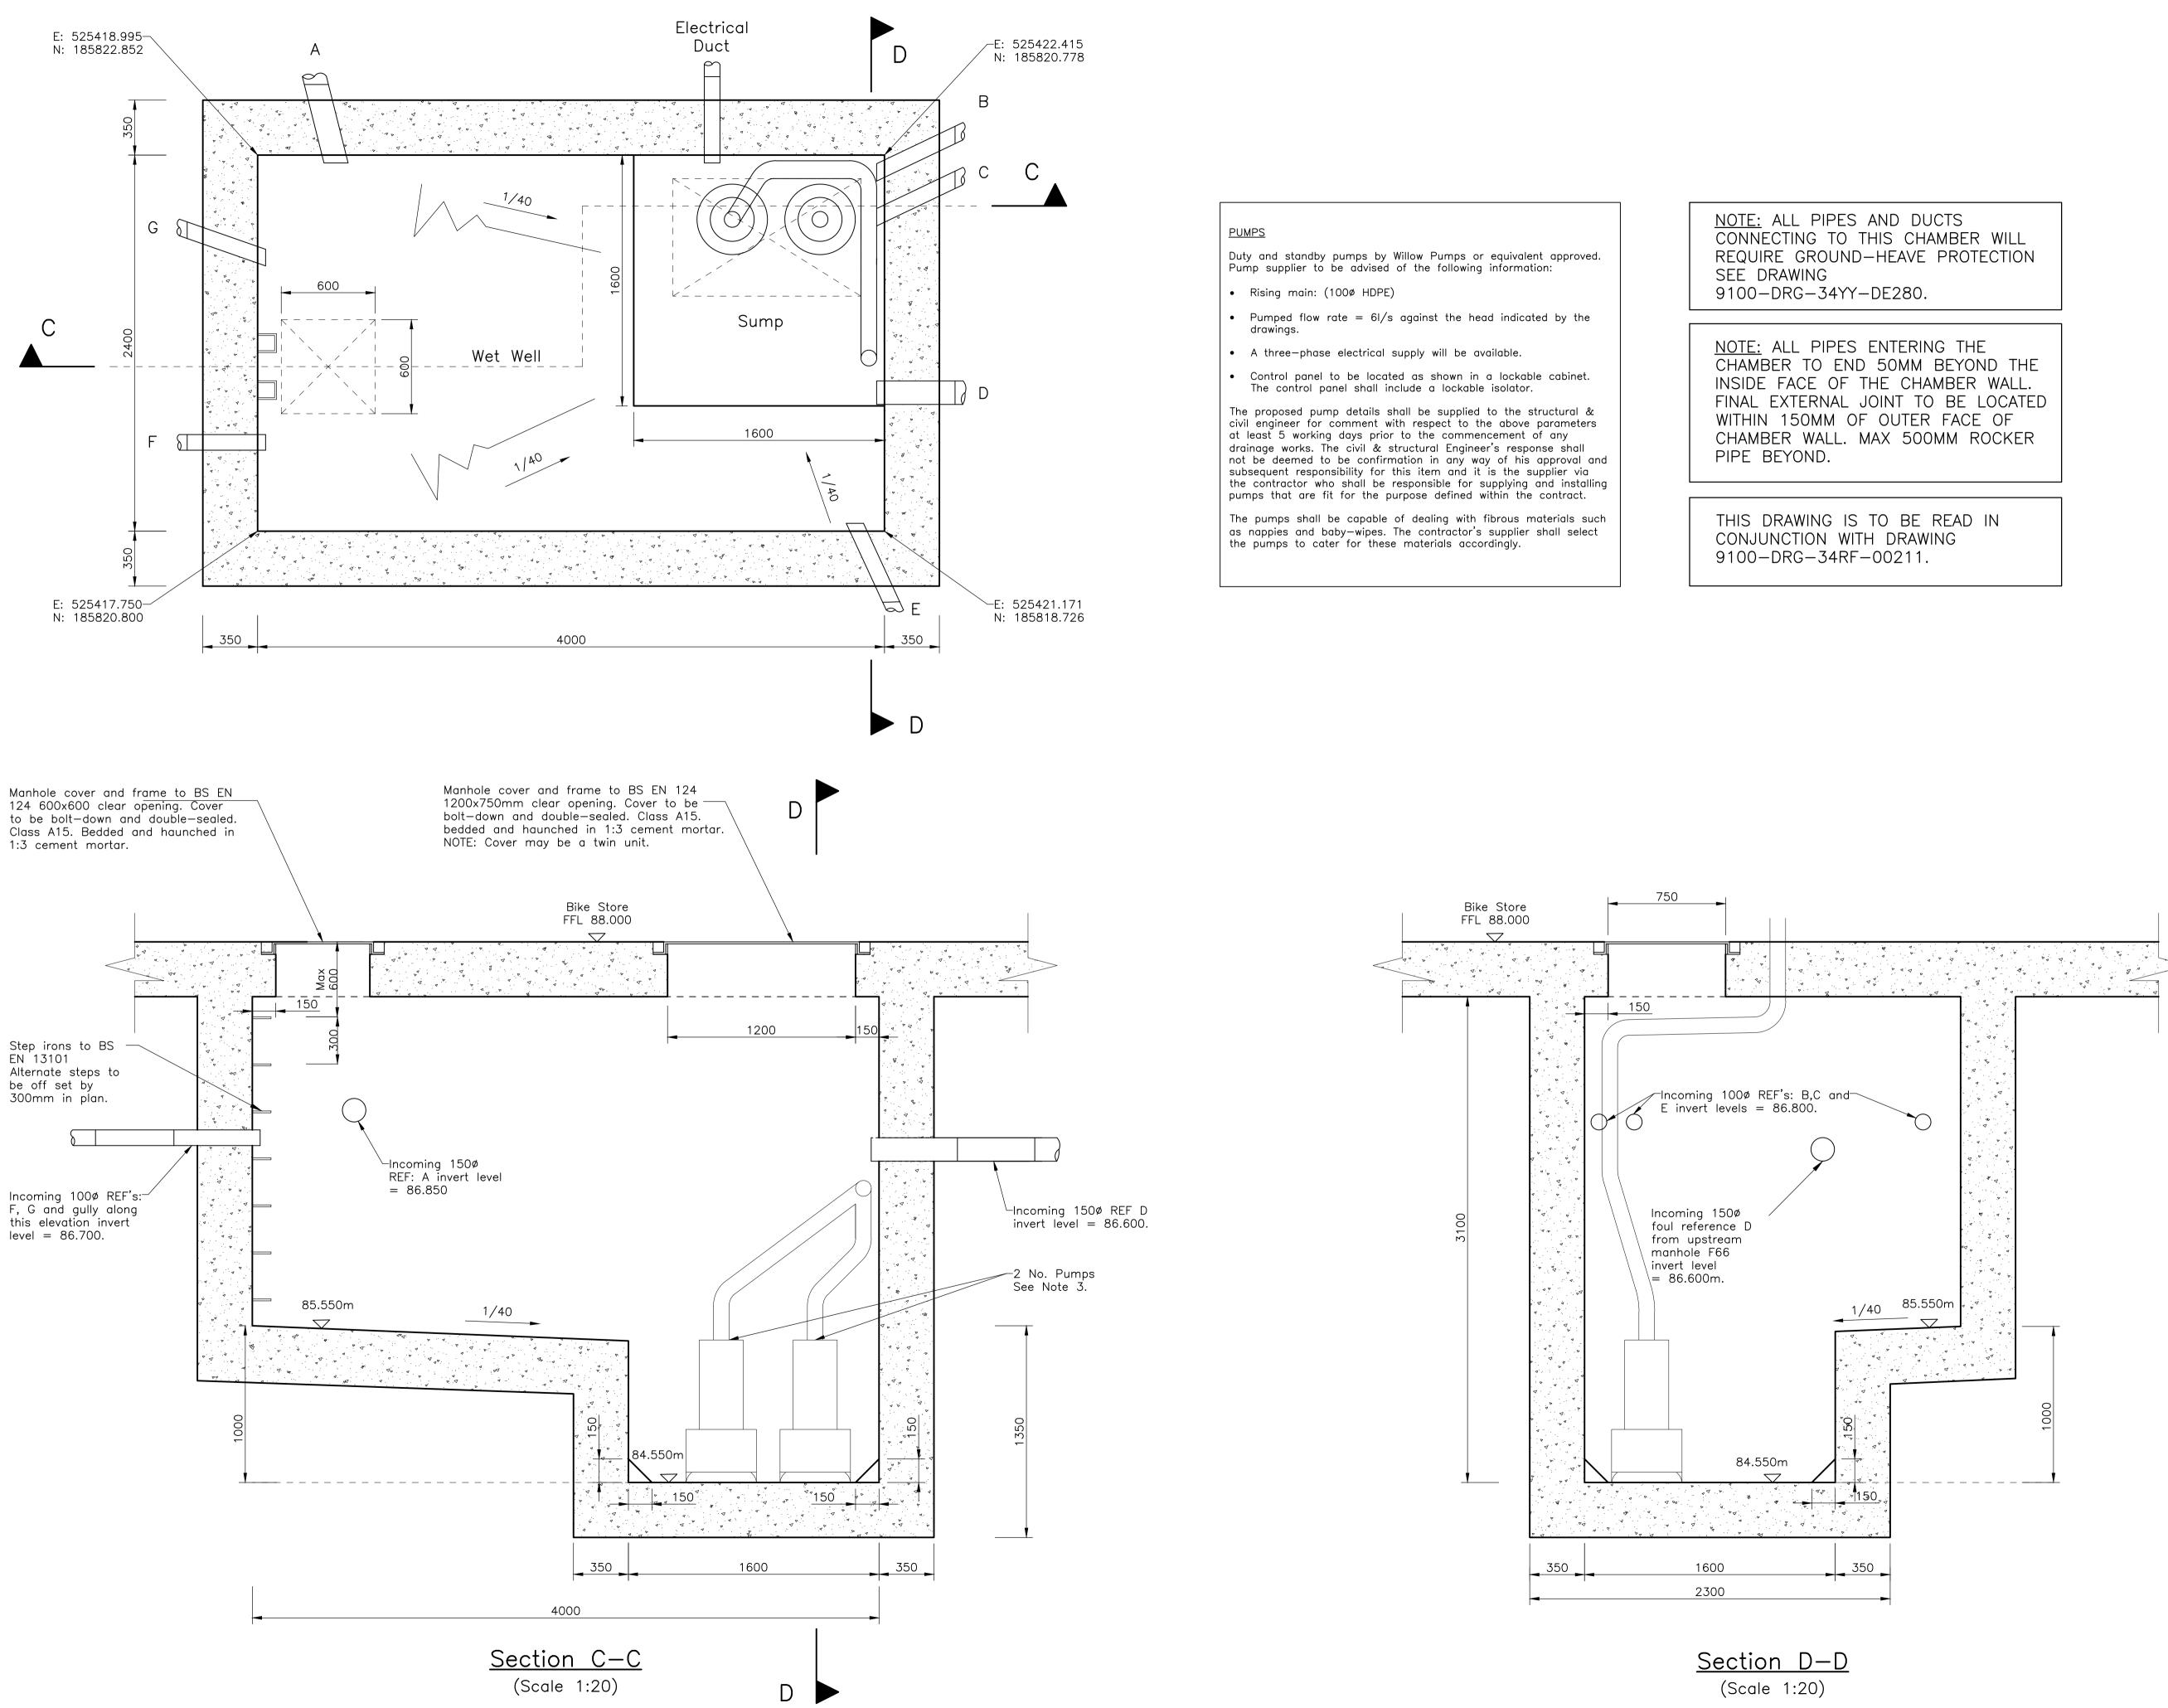

## General Notes

- 1. All dimensions are in millimeters unless otherwise stated.
- 2. All levels are in metres above ordnance datum.
- 3. Representation of all pump equipment is schematic only. Final details to be agreed with the pump supplier.