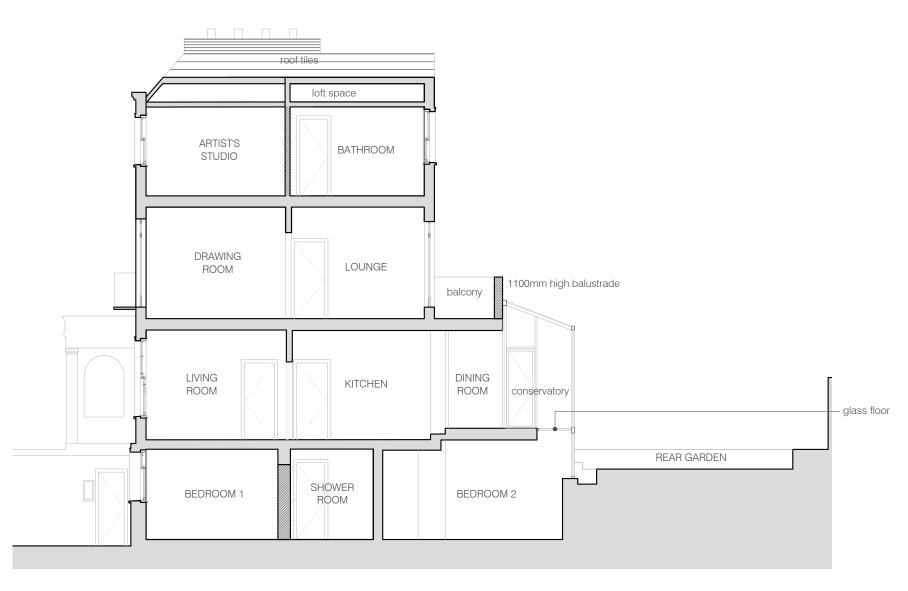

date 18.07.2019

1:100 @ A3

DO NOT SCALE FROM THE DRAWINGS.

01 PROPOSED SECTION B-B scale 1:100

0 1 2 5m

5 CHALCOT CRESCENT LONDON, NW1 8YE

status / number PROPOSED / 483-301-P/B

B 1:100 @ A3

BRIAN O'REILLY ARCHITECTS

31 Oval Road, London, NW1 7EA +44 (0)20 7267 1184 www.brianoreillyarchitects.com mail@brianoreillyarchitects.com

drawing PROPOSED SECTION B-B

18.07.2019