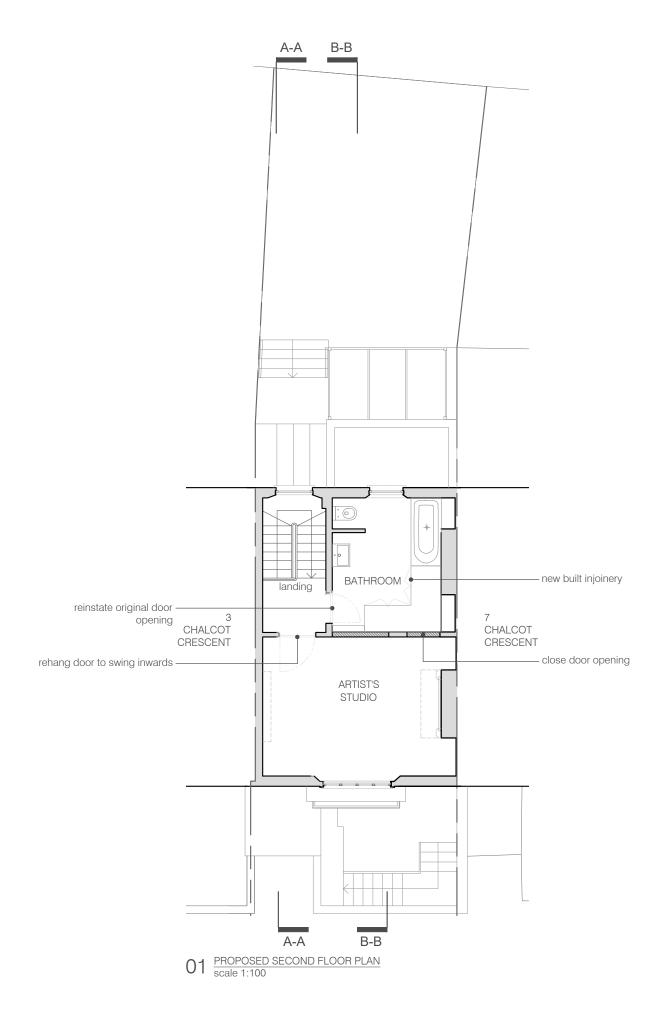

DO NOT SCALE FROM THE DRAWINGS.

02 PROPOSED ROOF PLAN scale 1:100

5 CHALCOT CRESCENT LONDON, NW1 8YE

status / number PROPOSED / 483-103-P/A

1:100 @ A3

scale

BRIAN O'REILLY ARCHITECTS

31 Oval Road, London, NW1 7EA +44 (0)20 7267 1184 www.brianoreillyarchitects.com mail@brianoreillyarchitects.com

drawing
PROPOSED SECOND
FLOOR & ROOF PLAN

date 18.07.2019

DO NOT SCALE FROM THE DRAWINGS.

5m

5 CHALCOT CRESCENT LONDON, NW1 8YE

status / number PROPOSED / 483-200-P/B

www.brianoreillyarchitects.com mail@brianoreillyarchitects.com REAR ELEVATION 1:100 @ A3