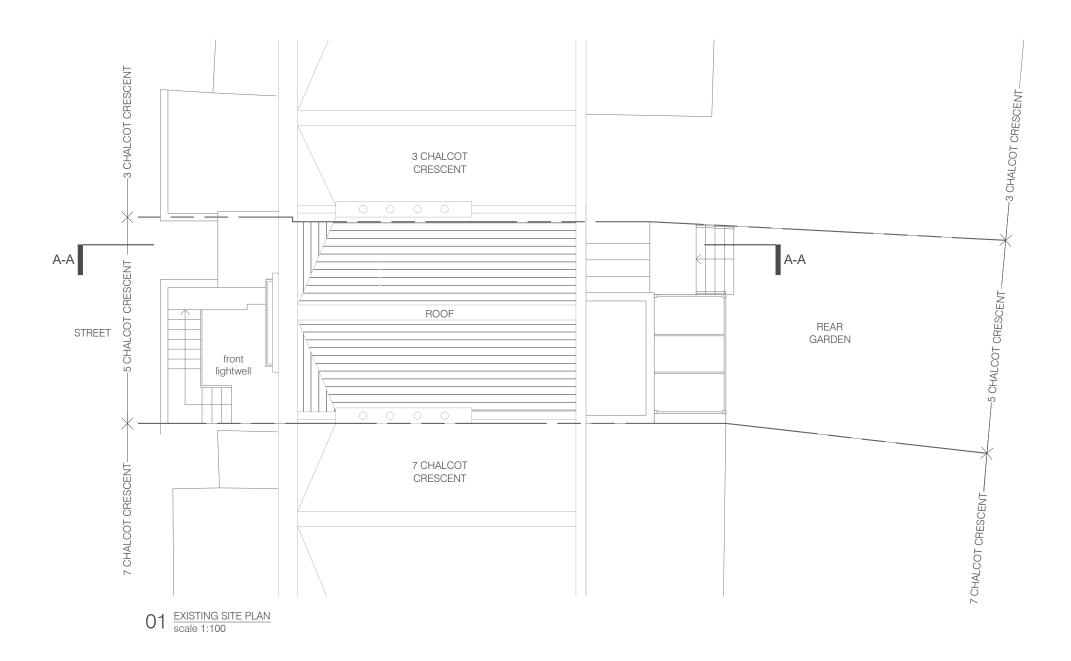

DO NOT SCALE FROM THE DRAWINGS.

2 4 10m

project
5 CHALCOT CRESCENT LONDON, NW1 8YE

status / number EXISTING / 483-101-E/A

STING / 483-101-E/A 1:100 @ A3

BRIAN O'REILLY ARCHITECTS
31 Oval Road, London, NW1 7EA +44 (0)20 7267 1184
www.brianoreillyarchitects.com mail@brianoreillyarchitects.com

drawing SITE PLAN date 18.07.2019

scale

These plans are project and site specific and shall only be used for their intended purpose unless otherwise permitted by written consent of Brian O'Reilly Architects.