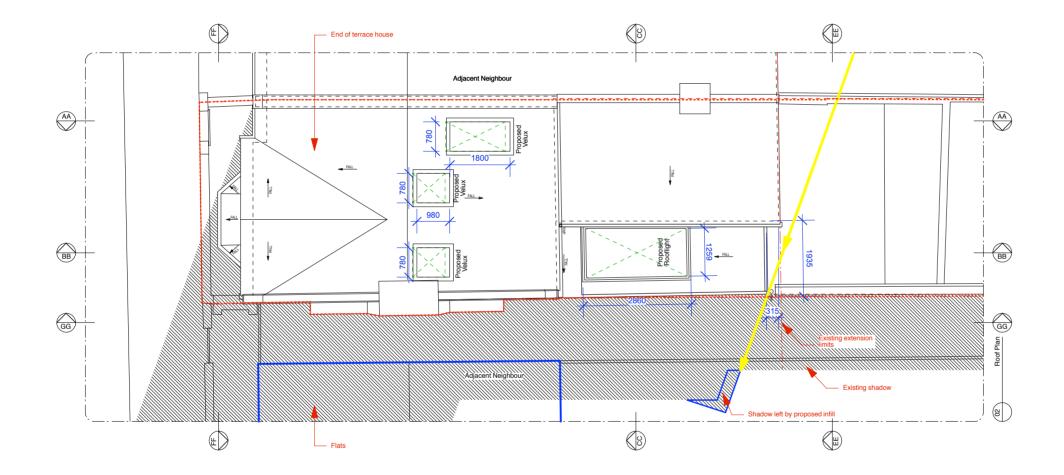

SCALE BAR

KEY:

Existing structure Proposed elements

Cupboards

Roof lights above

Note:
All existing chimneys and chimney pots to be retained.
All new rooflights, windows and door to be for conservation area.

(C) Trevor Brown Architect Ltd. All rights decsribed in chapter IV of the Copyright Designs and Patents Act 1988 have been asserted.

Twisden Road

Address
23 Twisden Road NW5 1DL

Status Information

Drawing title
Proposed Roof Plan