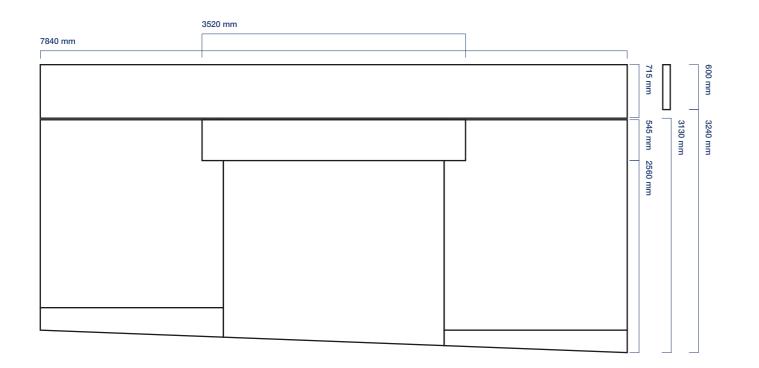

### 7840 mm

# 3510 mm

# S 45 mm

Aperture cut aluminium panel

# Existing Elevation Scale 1:50 at A3

# Proposed Elevation Scale 1:50 at A3