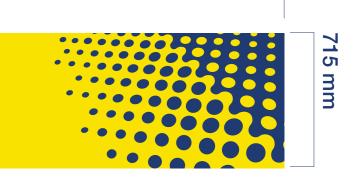

#### Fascia Sign (illuminated) **A**

A 2.5mm folded aluminium fascia panel, with 100mm returns. Powder coated BS10E53 Yellow, with 25mm shadow gap to TOP + BOTTOM To have the panel aperture cut to read 'TheWorks.co.uk', studded to t he rear and backed off with 3mm LED opal panel with 5mm push through opal 050 letters and lozenge finished with face applied 5002 translucent vinyl. Blue vinyl lozenge plus spots applied to the face of the sign. Internal illumination using LED's.

Illuminated Folded Alumium Panel Sizes : 7850 x 715mm Scale: 1:20 at A3