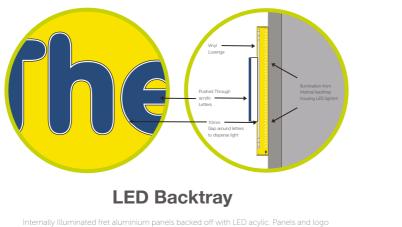

#### Fascia Sign (illuminated) **A**

A 2.5mm folded aluminium fascia panel, with 100mm returns. Powder coated BS10E53 Yellow, with 25mm shadow gap to TOP + BOTTOM To have the panel aperture cut to read 'TheWorks.co.uk', studded to t he rear and backed off with 3mm LED opal panel with 5mm push through opal 050 letters and lozenge finished with face applied 5002 translucent vinyl. Blue vinyl lozenge plus spots applied to the face of the sign. Internal illumination using LED's.

Illuminated Folded Alumium Panel Sizes : 7850 x 715mm Scale: 1:20 at A3