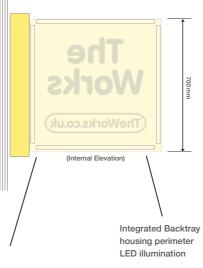

#### Fascia Sign (illuminated) **A**

A 2.5mm folded aluminium fascia panel, with 100mm returns. Powder coated BS10E53 Yellow, with 25mm shadow gap to TOP + BOTTOM To have the panel aperture cut to read 'TheWorks.co.uk', studded to t he rear and backed off with 3mm LED opal panel with 5mm push through opal 050 letters and lozenge finished with face applied 5002 translucent vinyl. Blue vinyl lozenge plus spots applied to the face of the sign. Internal illumination using LED's.

Illuminated Folded Alumium Panel Sizes : 7850 x 715mm Scale: 1:20 at A3