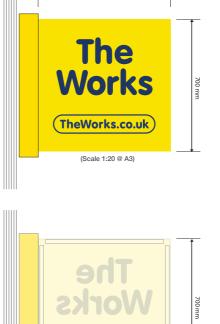

#### Fascia Sign (illuminated) **A**

A 2.5mm folded aluminium fascia panel, with 100mm returns. Powder coated BS10E53 Yellow, with 25mm shadow gap to TOP + BOTTOM To have the panel aperture cut to read 'TheWorks.co.uk', studded to t he rear and backed off with 3mm LED opal panel with 5mm push through opal 050 letters and lozenge finished with face applied 5002 translucent vinyl. Blue vinyl lozenge plus spots applied to the face of the sign. Internal illumination using LED's.

Illuminated Folded Alumium Panel Sizes : 7850 x 715mm Scale: 1:20 at A3