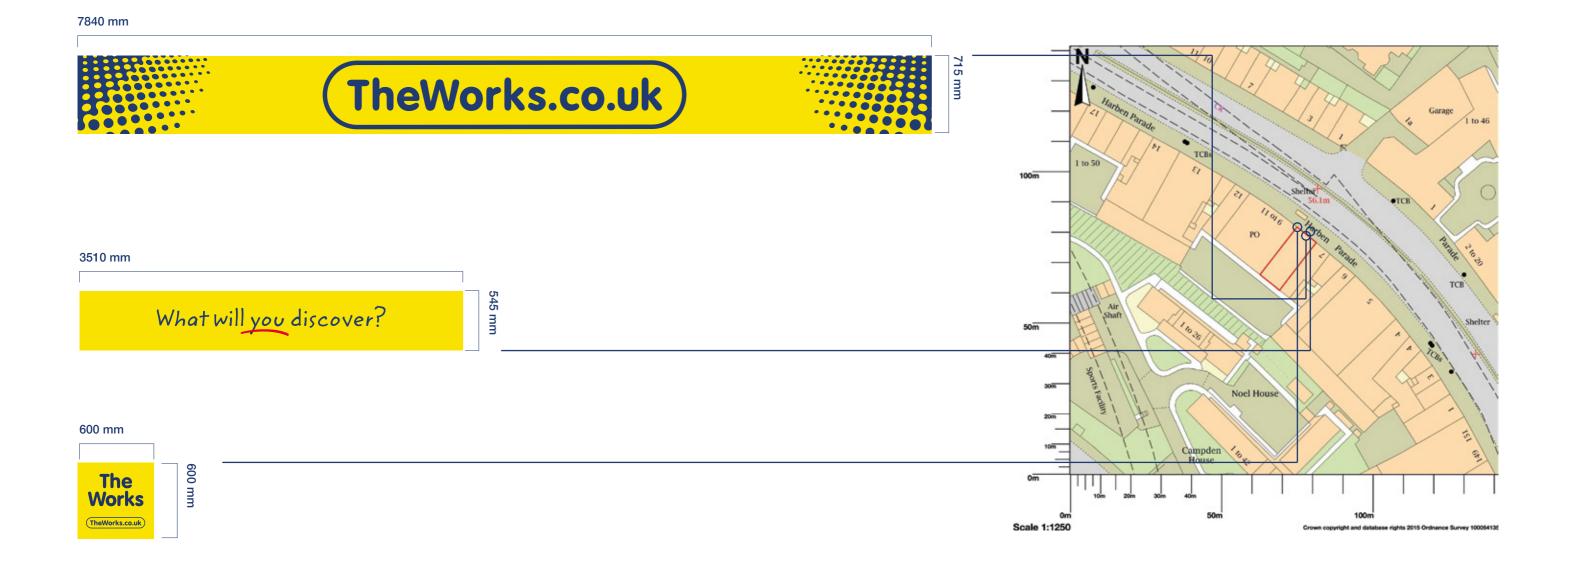

### 7840 mm

#### Fascia Sign (illuminated) **A**

A 2.5mm folded aluminium fascia panel, with 100mm returns. Powder coated BS10E53 Yellow, with 25mm shadow gap to TOP + BOTTOM To have the panel aperture cut to read 'TheWorks.co.uk', studded to t he rear and backed off with 3mm LED opal panel with 5mm push through opal 050 letters and lozenge finished with face applied 5002 translucent vinyl. Blue vinyl lozenge plus spots applied to the face of the sign. Internal illumination using LED's.

Illuminated Folded Alumium Panel Sizes : 7850 x 715mm Scale: 1:20 at A3

# 3510 mm

# What will you discover?

#### Transom Sign (non Illumination)

Digitally printed dibond panel

Sizes: 3510 x 545 mm Scale: 1:20 at A3

# S 45 mm

Aperture cut aluminium panel

# **Signage Locations**

The Works - 8 Harben Parade, Finchley Road, London, NW3 6JP