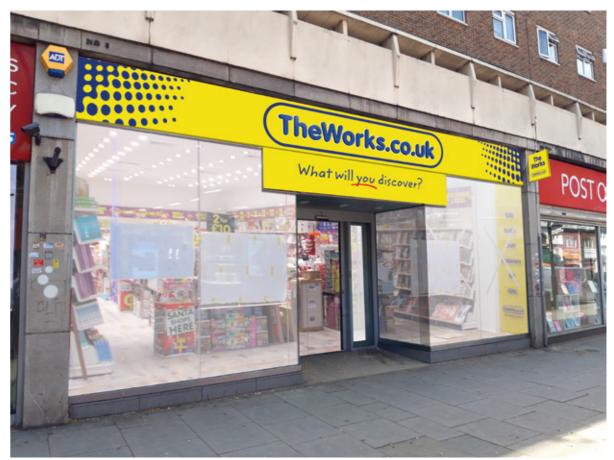

# Proposed Elevation Scale 1:50 at A3

#### Fascia Sign (illuminated) **A**

A 2.5mm folded aluminium fascia panel, with 100mm returns. Powder coated BS10E53 Yellow, with 25mm shadow gap to TOP + BOTTOM To have the panel aperture cut to read 'TheWorks.co.uk', studded to t he rear and backed off with 3mm LED opal panel with 5mm push through opal 050 letters and lozenge finished with face applied 5002 translucent vinyl. Blue vinyl lozenge plus spots applied to the face of the sign. Internal illumination using LED's.

### **Projecting Sign**

Double sided internally illuminated projecting sign, fixed to the proposed fascia sign, colours and deatil to match fascia

> Client: The Works Designer: Andy Olley Date: 15.10.19