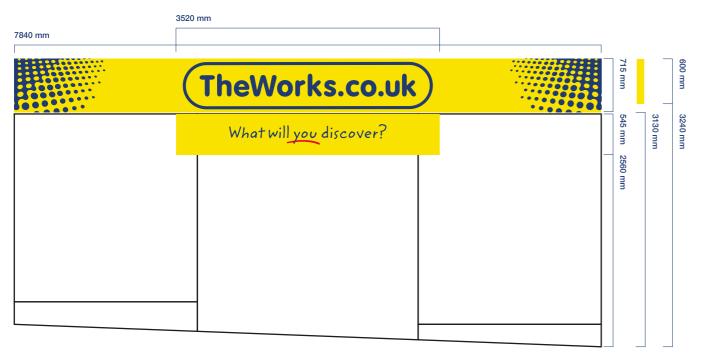

#### Fascia Sign (illuminated) **A**

A 2.5mm folded aluminium fascia panel, with 100mm returns. Powder coated BS10E53 Yellow, with 25mm shadow gap to TOP + BOTTOM To have the panel aperture cut to read 'TheWorks.co.uk', studded to t he rear and backed off with 3mm LED opal panel with 5mm push through opal 050 letters and lozenge finished with face applied 5002 translucent vinyl. Blue vinyl lozenge plus spots applied to the face of the sign. Internal illumination using LED's.

# What will you discover?

#### Transom Sign (non Illumination)

Digitally printed dibond panel

Sizes: 3510 x 545 mm Scale: 1:20 at A3

### **Projecting Sign**

Double sided internally illuminated projecting sign, fixed to the proposed fascia sign, colours and deatil to match fascia

> Client: The Works Designer: Andy Olley Date: 15.10.19

# Proposed Elevation Scale 1:50 at A3