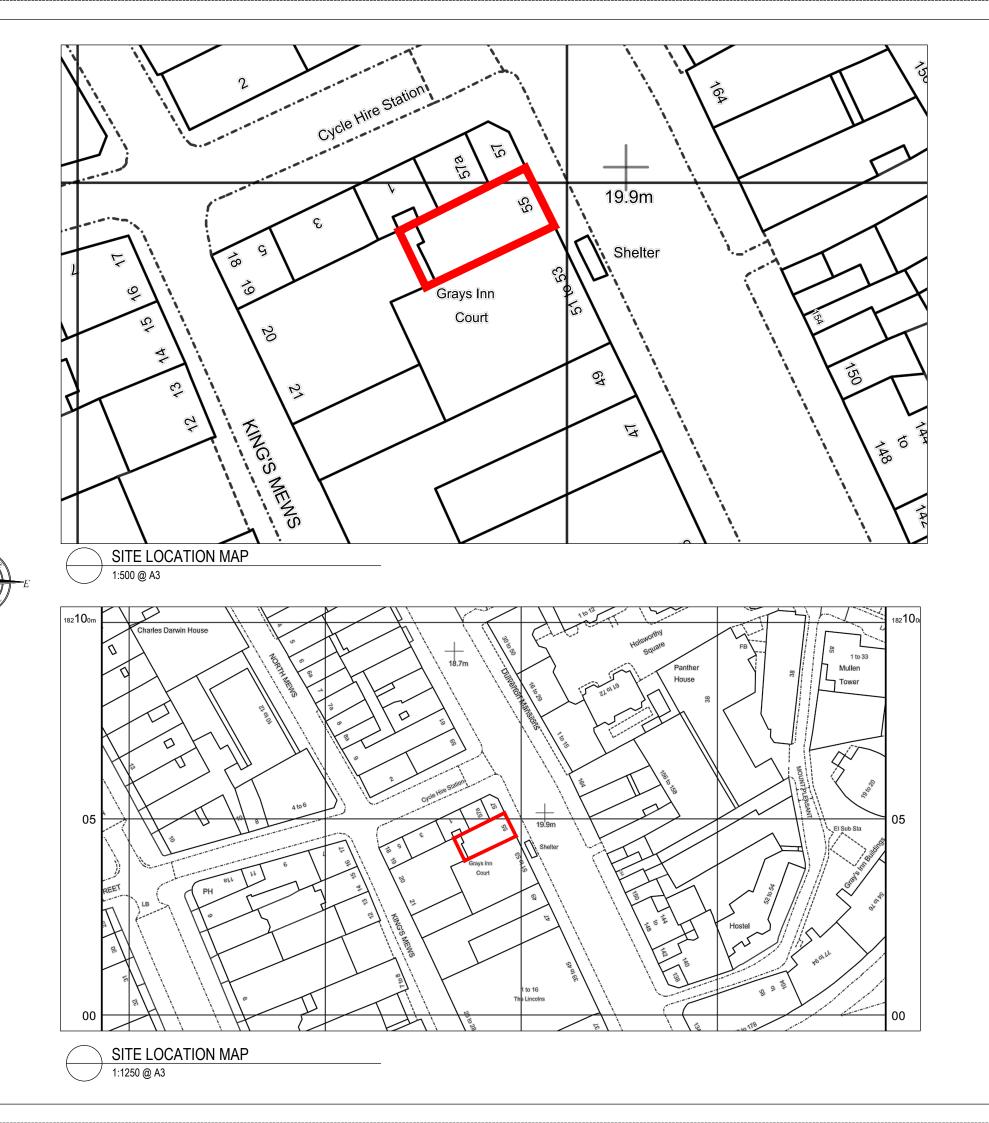

Title

PLANNING DRAWINGS
SITE LOCATION MAP

| Scale:                        | <sup>II</sup> Drawn by:   |
|-------------------------------|---------------------------|
| various @ A3                  | <sub>II</sub> <b>PM</b>   |
| Initial Date:                 | <sup>II</sup> Checked by: |
| 08.10.2019                    | <sub>II</sub> FN          |
| Drawing No:<br>55 GIR - PL 03 | Rev:                      |