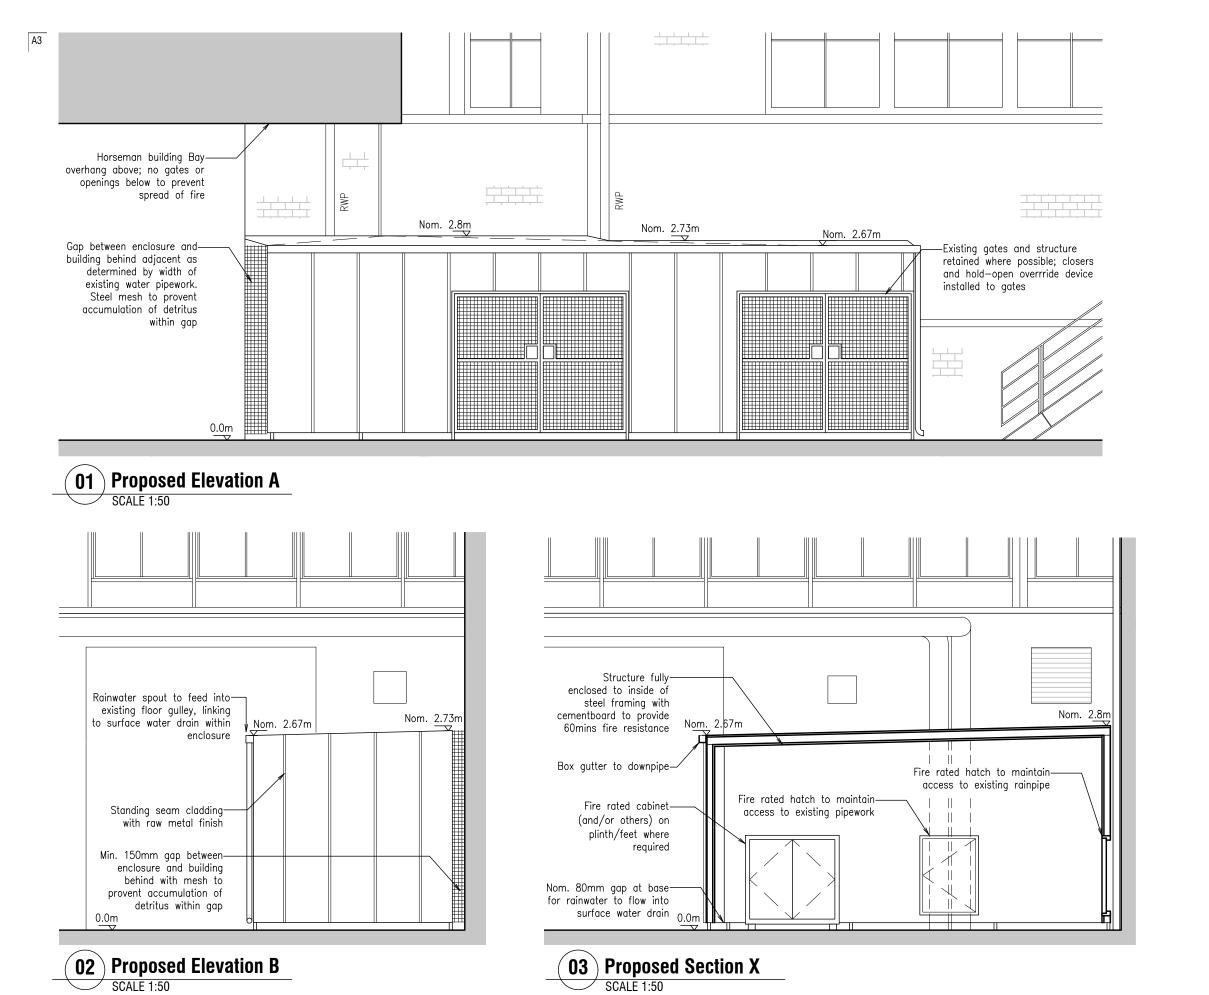

Proposed Elevations and Section — Recycling Enclosure Slade — Various Projects

0 1m 2m 3m 4m 5m

This drawing is to be read in conjunction with all relevant consultants' and specialists' drawings. Notify the Contract Administrator of any discrepancies before proceeding. Do not scale from this drawing. All dimensions are to be checked on site.

## Notes:

- Please also refer to floorplans and supplementary 3D imagery
- Client supplied items are tbc