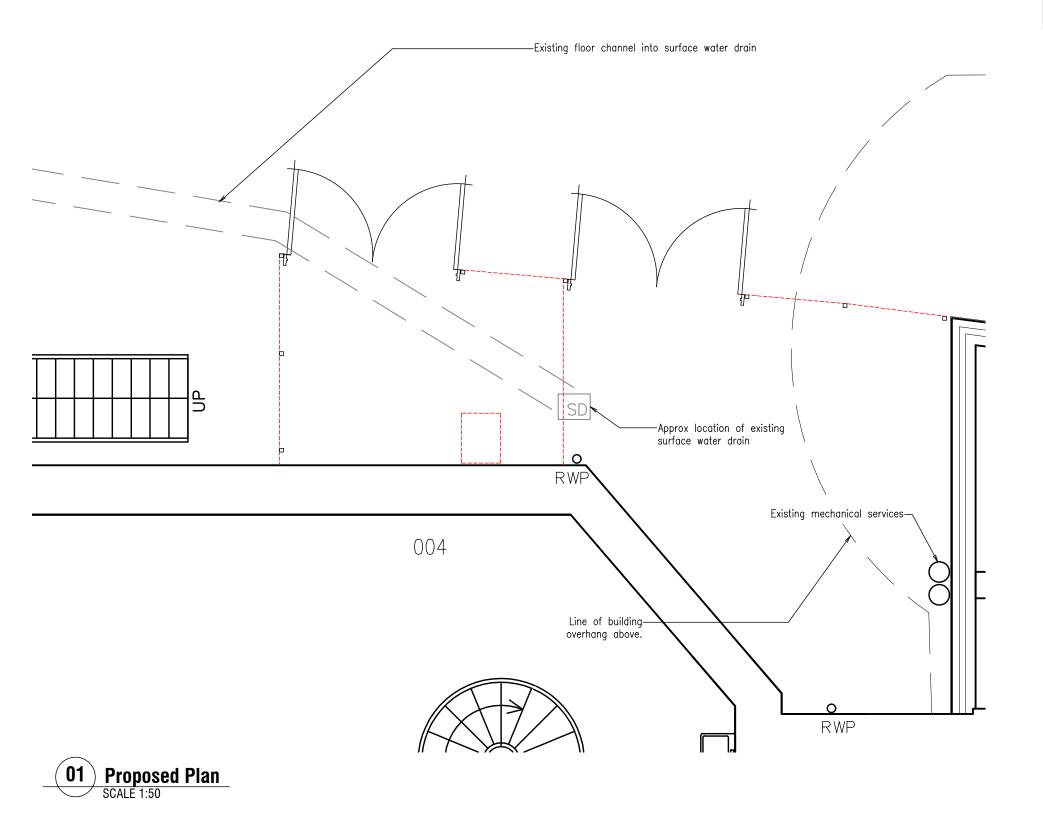

SD

Exstg. surface water Drain (approx. location)

RWP

Exstg. rainwater Pipe (approx. locations)

Planning + LBC 6768 - 29.33-L(-1)10 P1

Existing Plan — Recycling Enclosure Slade — Various Projects