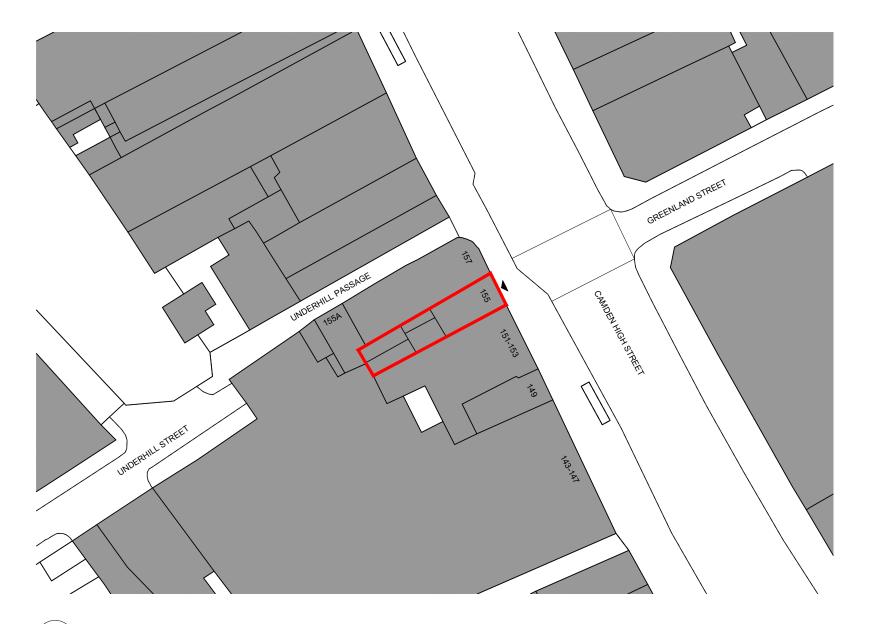

01 Site Plan 0002 1 : 500 @ A3

KEY

Site Boundary

/ 08.10.19 Planning Submission

## PLANNING APPLICATION

155 Camden High Street NW1 7JY

Drawing Title

Site Plan

drawing number

1909 PA GA 0002 /

1:500 @A3

date / drawn by / checked by 08.10.2019 / JR / RH