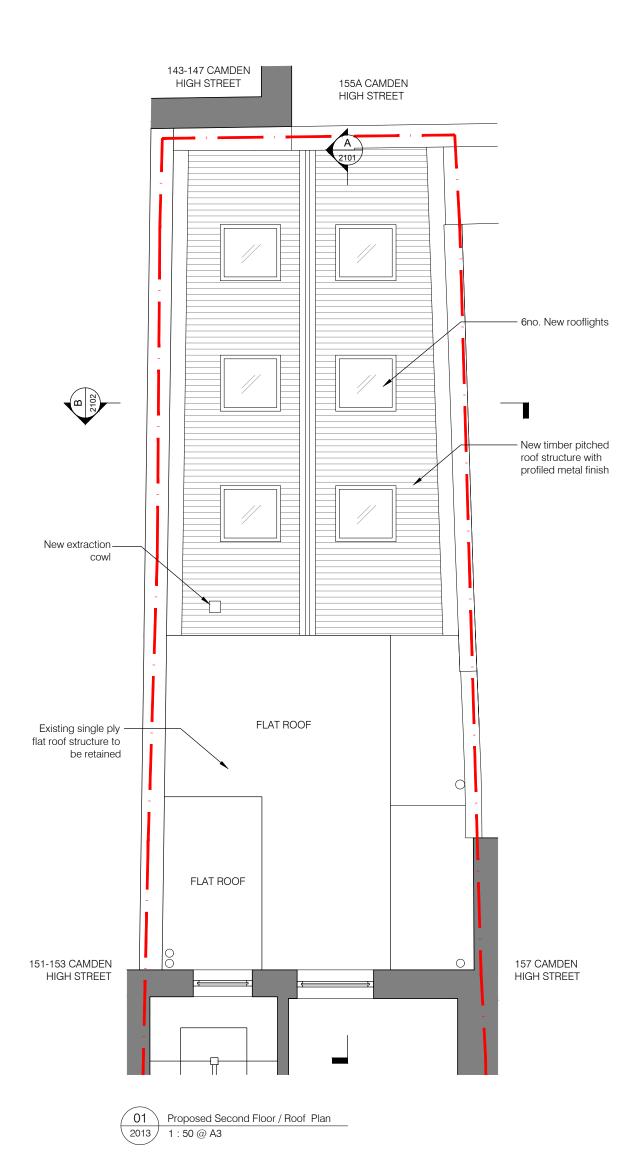

KEY

Existing Structure

Proposed Structure

Project Title

Tapioc 155 Camden High Street

drawing title

Proposed Second Floor / Roof Plan

1909 PA GA 2013 /