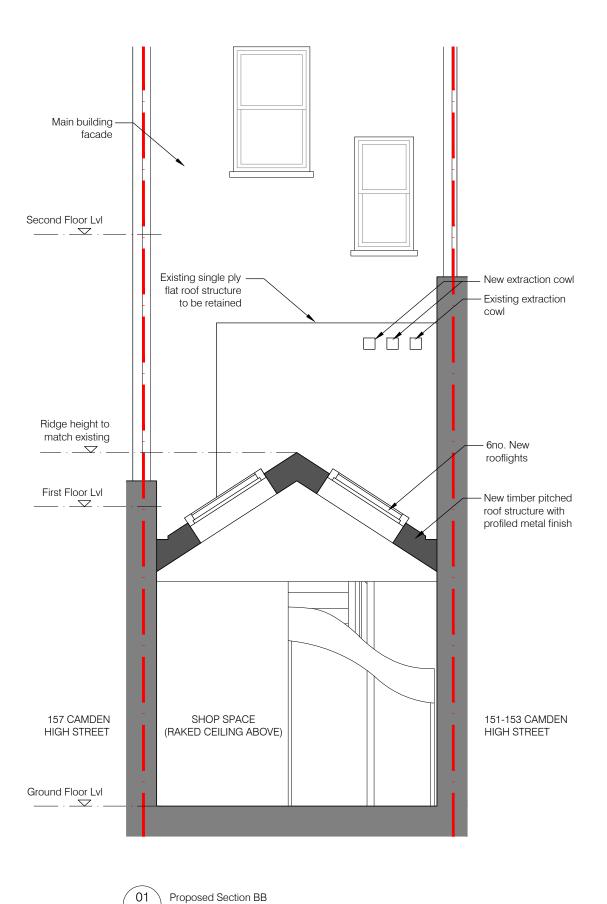

KEY

Existing Structure

Proposed Structure

/ 08.10.19 Planning submission

PLANNING APPLICATION

project title

Tapioc 155 Camden High Street

Drawing Title

Proposed Section BB

drawing number

1909 PA GA 2102 /

1:50 @A3

date / drawn by / checked by

08.10.2019 / JR / RH

studio A303.1 the biscuit factory 100 clements road london se16 4dg tel. 020 7231 4361 www.craftarchitects.co.uk