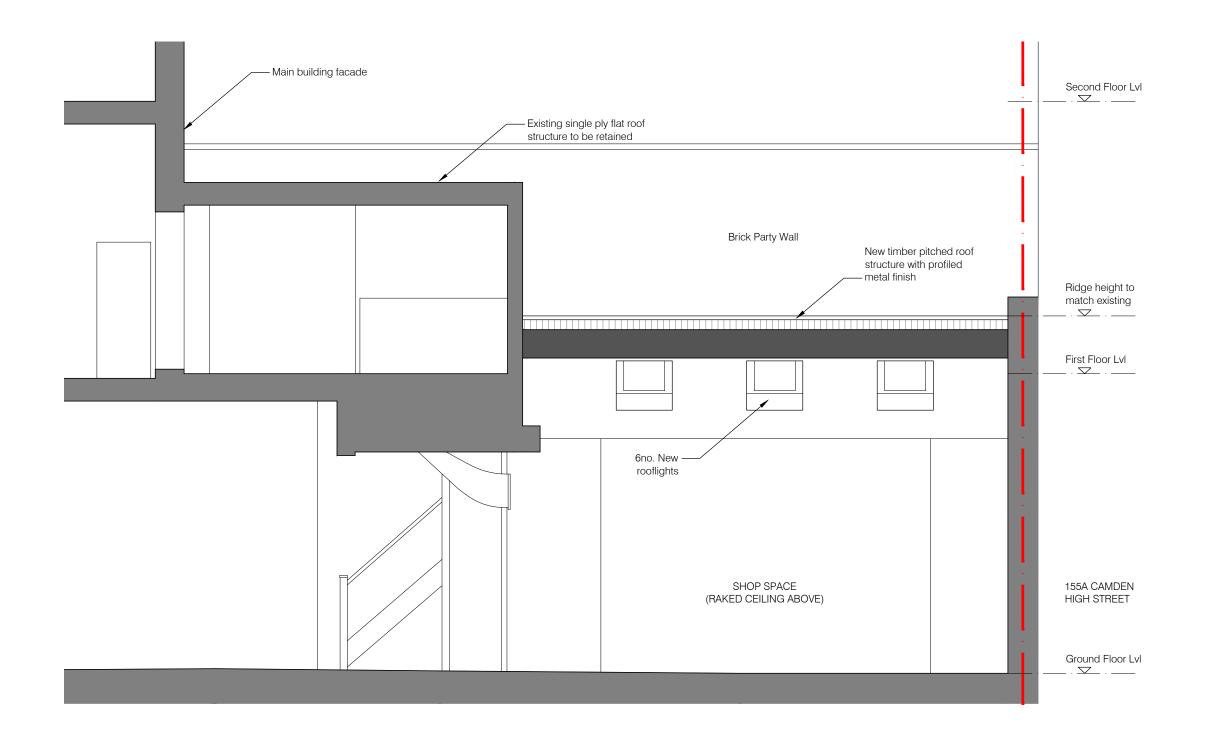

01 Proposed Section AA 2101 1 : 50 @ A3

> 500 1000 2000 mm

NOTES

- This drawing to be read in conjunction with the design risk assessment prepared by Craft Architects Limited.
  This drawing to be read in conjunction with all relevant drawings and specifications produced by CA and other members of the design team.
  All dimensions are in millimetres unless otherwise stated.
  Do not scale this drawing.
  Any discrepancies in dimensions are to be reported to the architect immediately.
  All information subject to detailed site survey, it is the duty of the contractor and his agent to check all dimensions on site.
  This drawing is the copyright ⊚ of Craft Architects, do not reproduce without permission.

KEY

Existing Structure

Proposed Structure

/ 08.10.19 Planning submission

## PLANNING APPLICATION

Tapioc 155 Camden High Street

Drawing Title

Proposed Section AA

drawing number

1909 PA GA 2101 /

1:50 @A3

date / drawn by / checked by