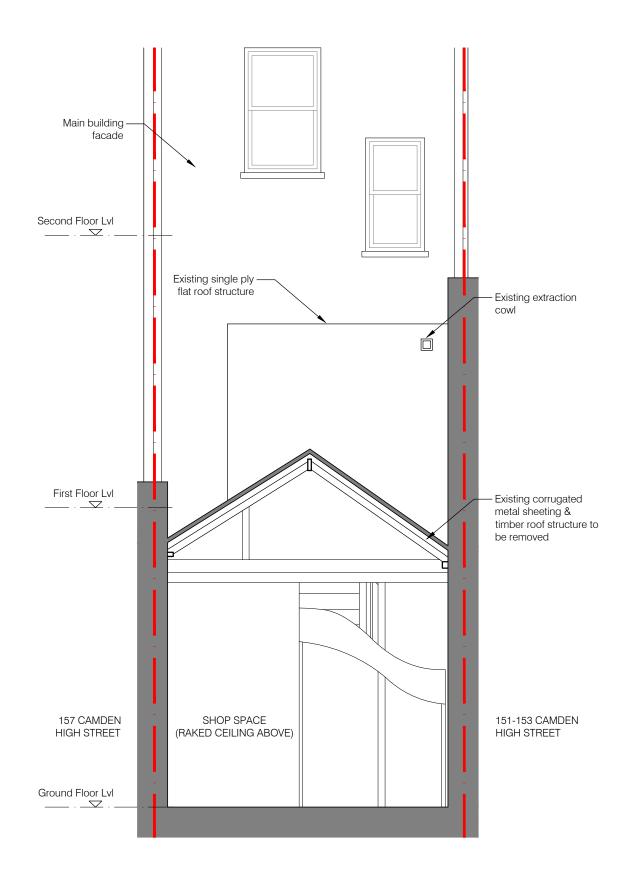

Existing Section BB 01 \ 1102 1 : 50 @ A3

0

KEY

Existing Structure

/ 08.10.19 Planning submission REV DATE DESCRIPTION

JR DRAWN BY

PLANNING APPLICATION

project title

Tapioc 155 Camden High Street

Drawing Title

Existing Section BB

drawing number

revision

scale 1:50 @A3

date / drawn by / checked by 08.10.2019 / JR / RH

studio A303.1 the biscuit factory 100 clements road london se16 4dg tel. 020 7231 4361 www.craftarchitects.co.uk