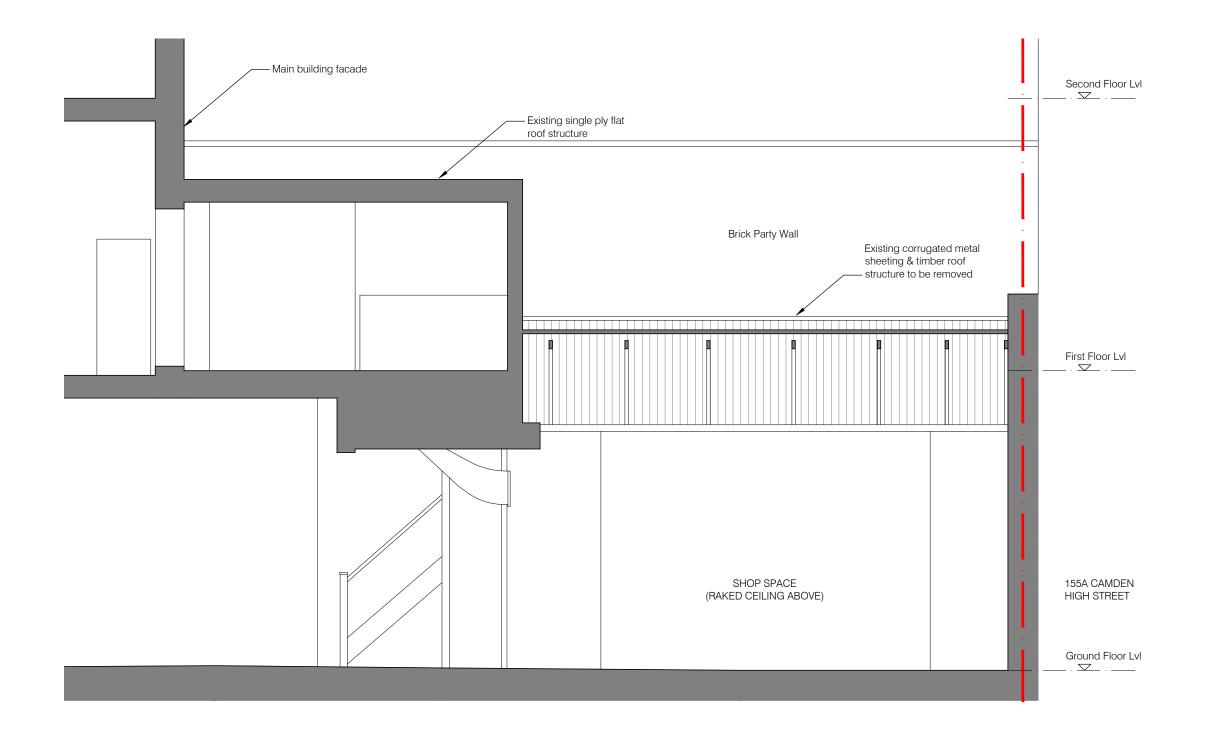

01 Existing Section AA 1101 1 : 50 @ A3

> 500 1000 2000 mm

NOTES

- This drawing to be read in conjunction with the design risk assessment prepared by Craft Architects Limited.
  This drawing to be read in conjunction with all relevant drawings and specifications produced by CA and other members of the design team.
  All dimensions are in millimetres unless otherwise stated.
  Do not scale this drawing.
  Any discrepancies in dimensions are to be reported to the architect immediately.
  All information subject to detailed site survey, it is the duty of the contractor and his agent to check all dimensions on site.
  This drawing is the copyright ⊚ of Craft Architects, do not reproduce without permission.

KEY

Existing Structure

/ 08.10.19 Planning submission

PLANNING APPLICATION

Tapioc 155 Camden High Street

Drawing Title

Existing Section AA

drawing number

1909 PA GA 1101 /

1:50 @A3

date / drawn by / checked by

08.10.2019 / JR / RH

studio A303.1 the biscuit factory 100 clements road london se16 4dg tel. 020 7231 4361 www.craftarchitects.co.uk