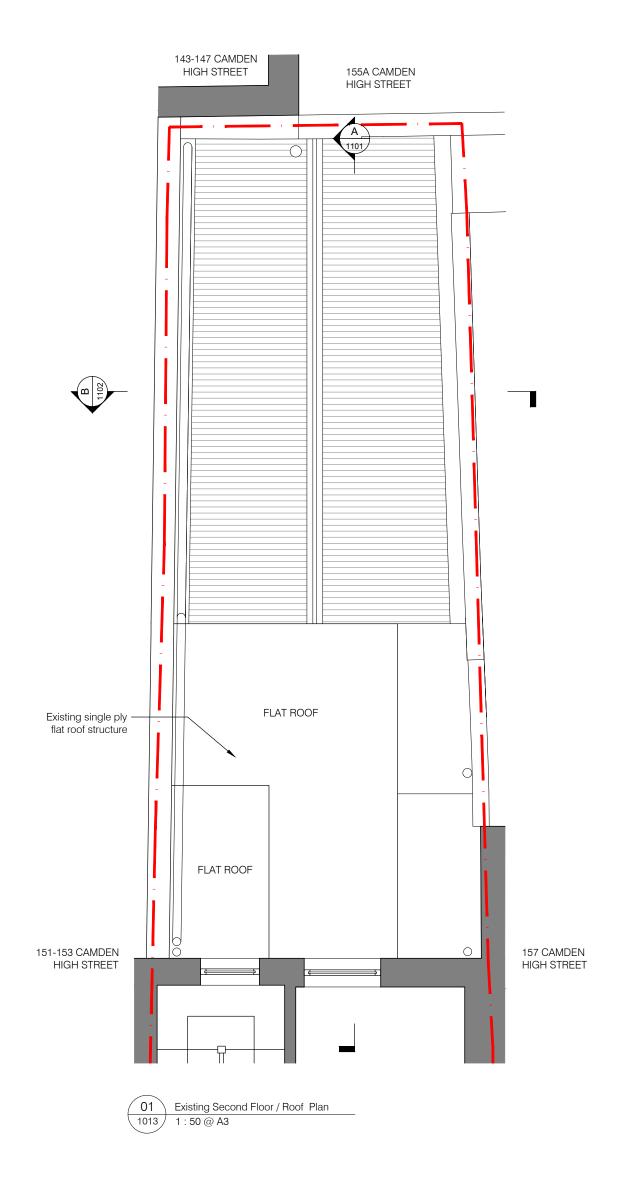

## PLANNING APPLICATION

Project Title

Tapioc 155 Camden High Street

drawing title

Existing Second Floor / Roof Plan

drawing number