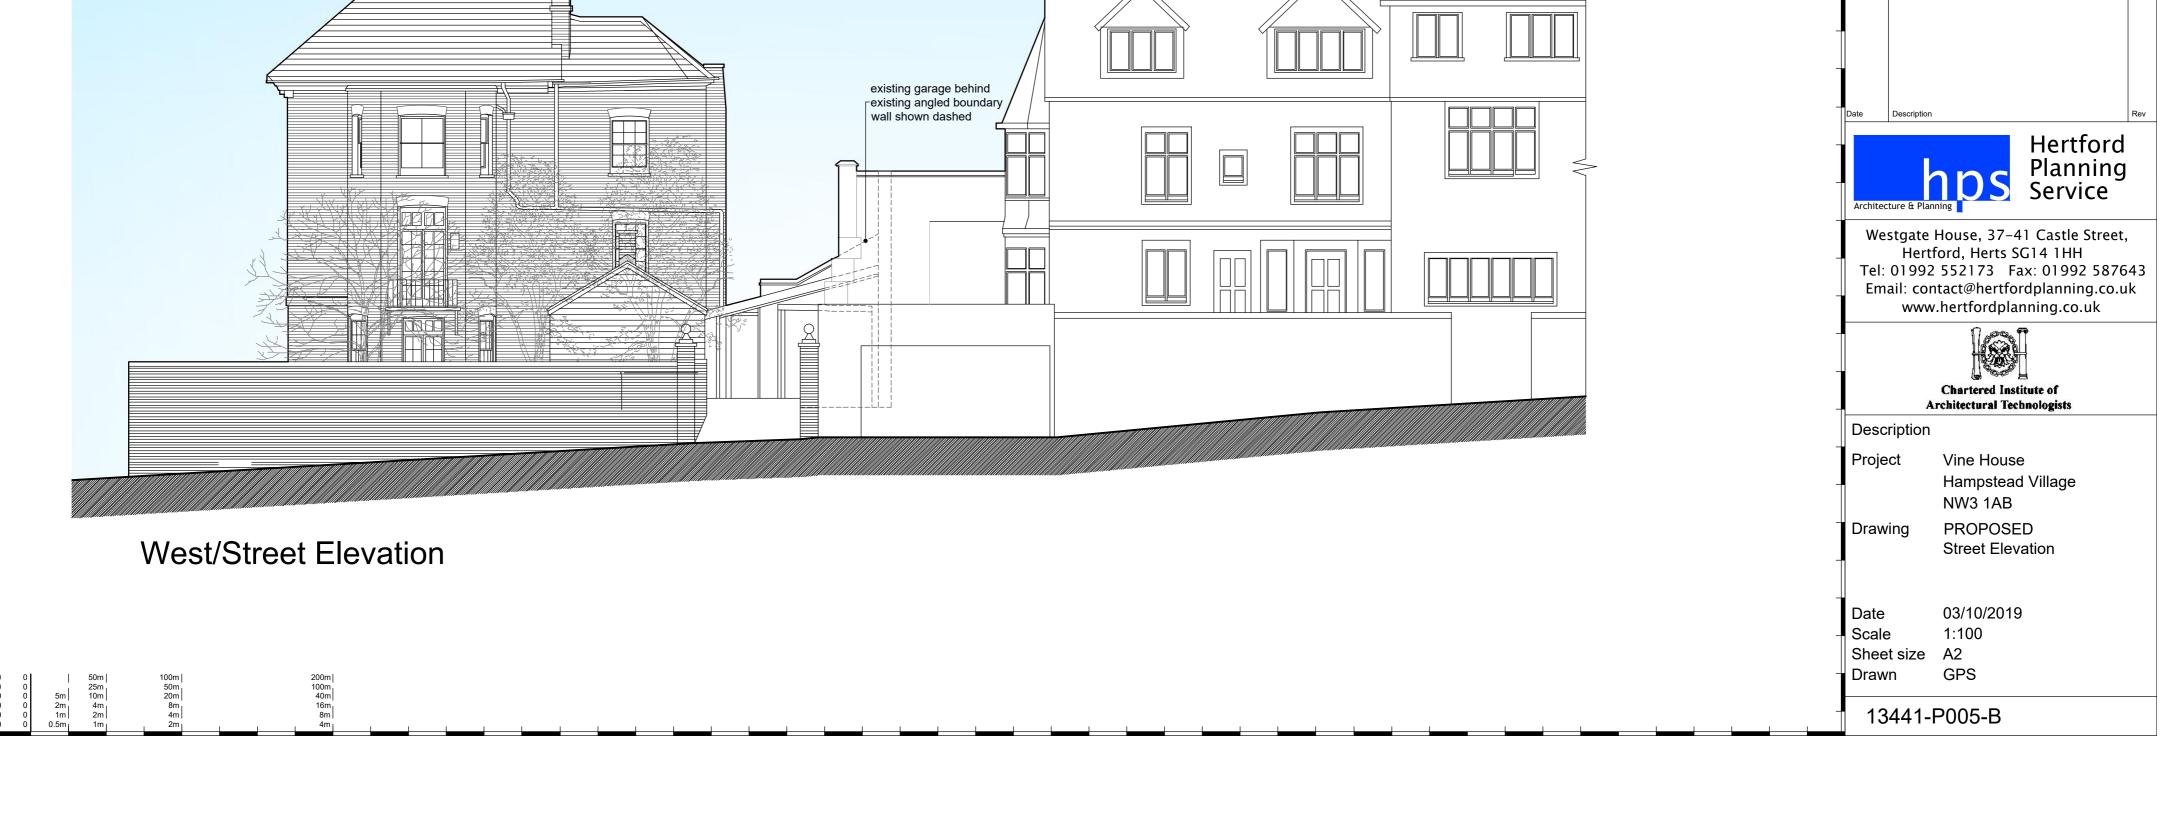

notes:

5m 2m 1m 0.5m

immediately

any discrepancies should be reported immediately

commencement of work

identified in the product

investigation or inspection.

all dimensions should be checked on site prior to

(www.promap.co.uk) prodat does not guarantee that all past or current uses or features will be

or taken to indicate or exclude actual suitability or unsuitability of the site for any particular purpose, or relied upon for determining salability or value,

site/survey based on ordnance survey information provided by prodat systems plc,

the product does not give details about the actual state or condition of the site nor should it be used

or used as a substitute for any physical

dwelling emission rate (der/ter) calculation. the

© HERTFORD PLANNING SERVICE

criteria set for