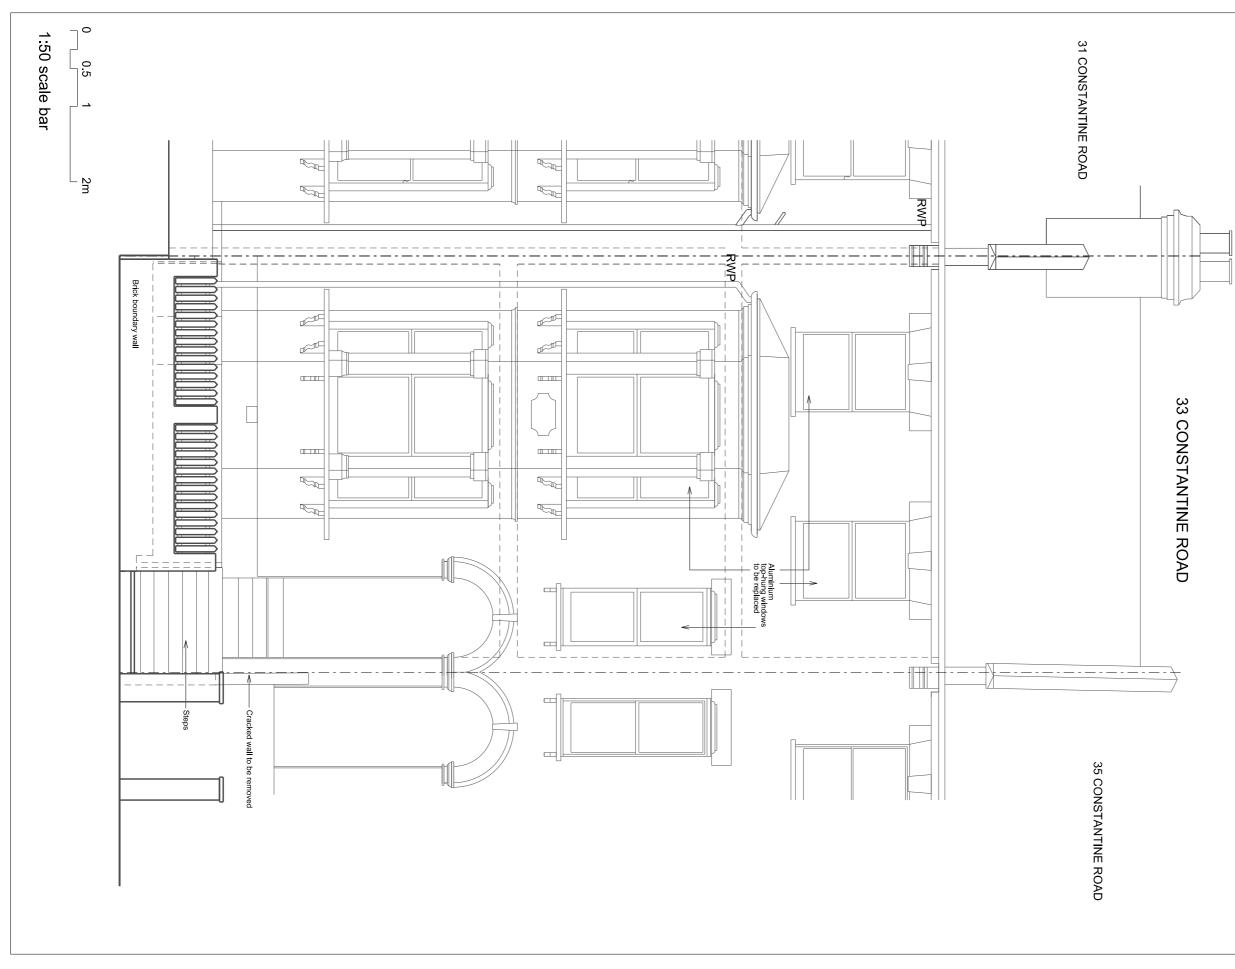

| Re | Duto  | By | Description     | Do not scale from this drawing All dimensions to be checked on site |                                    |
|----|-------|----|-----------------|---------------------------------------------------------------------|------------------------------------|
| A  | 10.19 | RW | Scale bar added | Notify the Architect immediately of any discrepancies               | 33 CONSTANTINE ROAD, NW3           |
|    |       |    |                 | This drawing remains the copyright of the Architect                 | DRAWING : EXISTING FRONT ELEVATION |
|    |       |    |                 | AAB architects                                                      | SCALE : 1:50 at A3                 |
|    |       |    |                 | itudio 9, Bickerton House, 25 Bickerton Road, London N19 5JT        |                                    |
|    |       |    |                 | Tel 020 7281 8955 mail@aabarchitects.co.uk www.aabarchitects.co.uk  | DATE : 23.07.19                    |