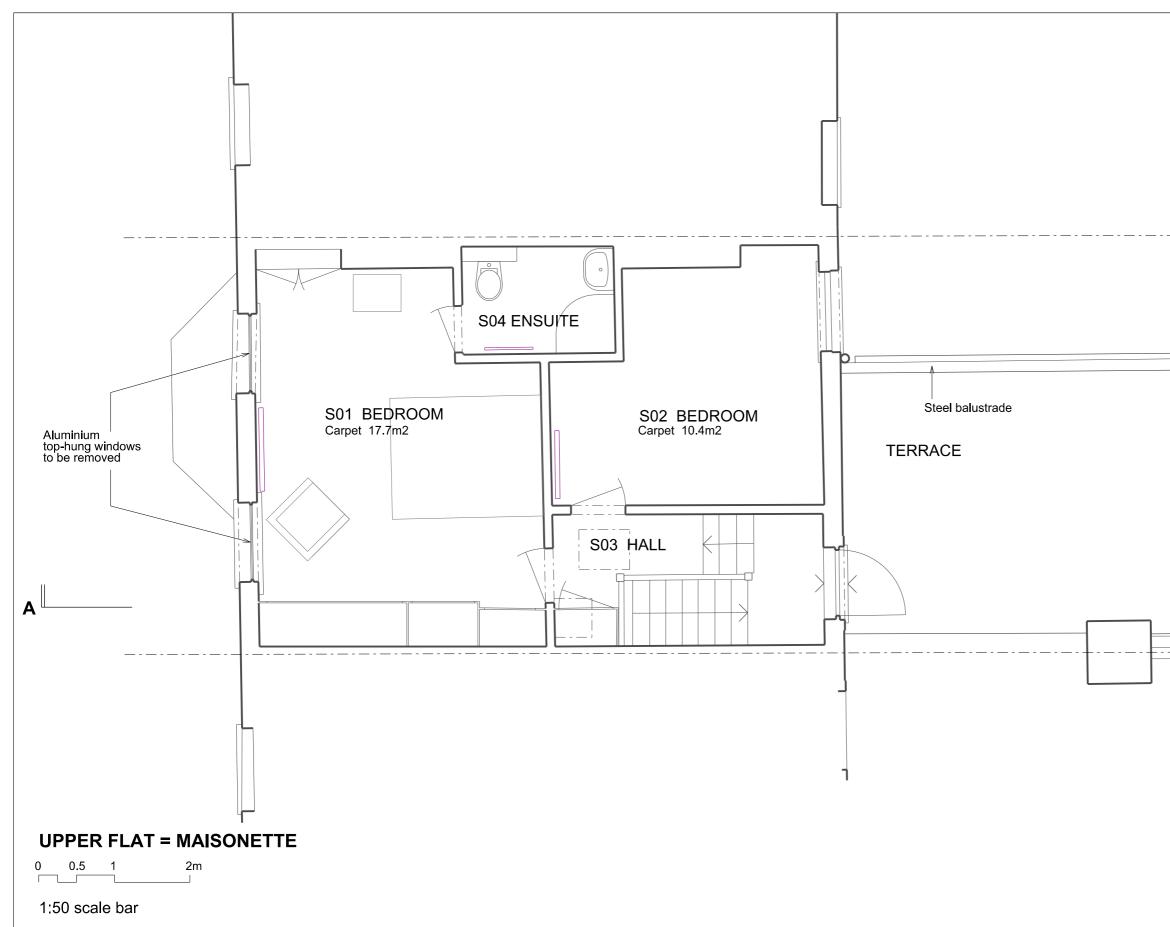

| R | ev. D | ate | By | Do not scale from this drawing All dimensions to be checked on site<br>Notify the Architect immediately of any discrepancies<br>This drawing remains the copyright of the Architect<br><b>AAB</b> architects<br>Studio 9, Bickerton House, 25 Bickerton Road, London N19 5JT |      | STANTINE ROAD, NW3<br>EXISTING SECOND FLOOR LEVE<br>1:50 at A3<br>23.07.19 |
|---|-------|-----|----|------------------------------------------------------------------------------------------------------------------------------------------------------------------------------------------------------------------------------------------------------------------------------|------|----------------------------------------------------------------------------|
|   |       |     |    | Tel 020 7281 8955 mail@aabarchitects.co.uk www.aabarchitects.co.uk                                                                                                                                                                                                           | DATE | : 23.07.19                                                                 |