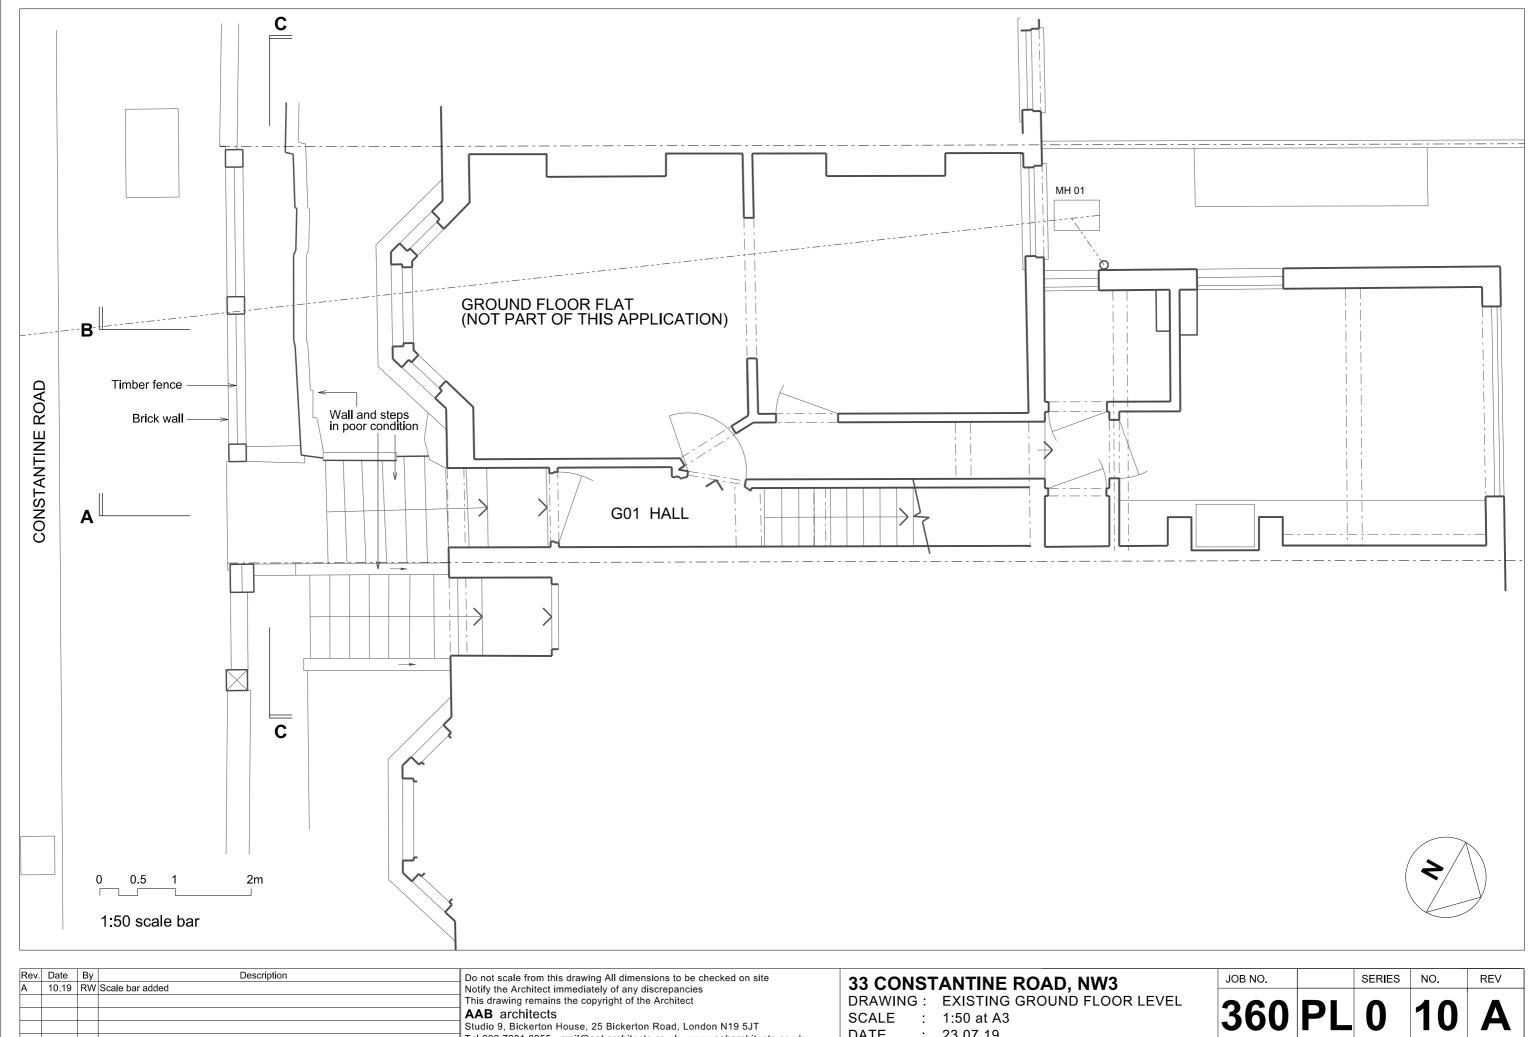

| Rev.     Date     By       A     10.19     RW       -     -     -       -     -     - | Scale bar added | Do not scale from this drawing All dimensions to be checked on site<br>Notify the Architect immediately of any discrepancies<br>This drawing remains the copyright of the Architect<br><b>AAB architects</b><br>Studio 9, Bickerton House, 25 Bickerton Road, London N19 5JT<br>Tel 020 7281 8955 mail@aabarchitects.co.uk www.aabarchitects.co.uk | <b>33 CONSTANTINE ROAD, NW3</b><br>DRAWING : EXISTING GROUND FLOOR LEVEL<br>SCALE : 1:50 at A3<br>DATE : 23.07.19 |
|---------------------------------------------------------------------------------------|-----------------|----------------------------------------------------------------------------------------------------------------------------------------------------------------------------------------------------------------------------------------------------------------------------------------------------------------------------------------------------|-------------------------------------------------------------------------------------------------------------------|
|                                                                                       |                 | Tel 020 7281 8955 mail@aabarchitects.co.uk www.aabarchitects.co.uk                                                                                                                                                                                                                                                                                 | BATE : 20.07.10                                                                                                   |