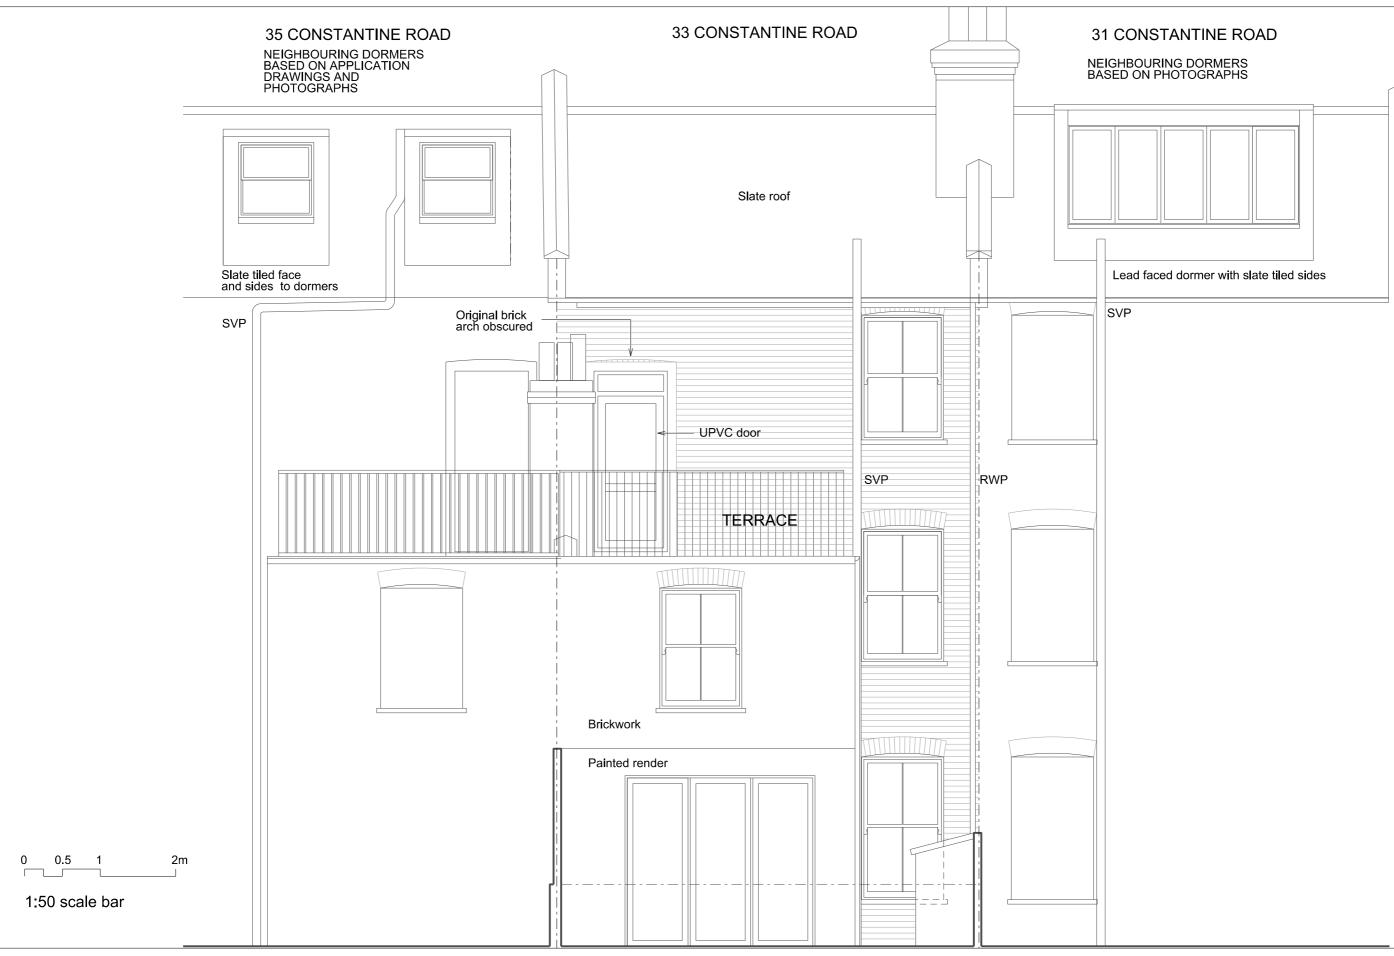

| Re | Duto  | By | Description     | Do not scale from this drawing All dimensions to be checked on site |                                    |
|----|-------|----|-----------------|---------------------------------------------------------------------|------------------------------------|
| A  | 10.19 | RW | Scale bar added | Notify the Architect immediately of any discrepancies               | 33 CONSTANTINE ROAD, NW3           |
|    |       |    |                 | This drawing remains the copyright of the Architect                 | DRAWING : EXISTING FRONT ELEVATION |
|    |       |    |                 | AAB architects                                                      | SCALE : 1:50 at A3                 |
|    |       |    |                 | itudio 9, Bickerton House, 25 Bickerton Road, London N19 5JT        |                                    |
|    |       |    |                 | Tel 020 7281 8955 mail@aabarchitects.co.uk www.aabarchitects.co.uk  | DATE : 23.07.19                    |