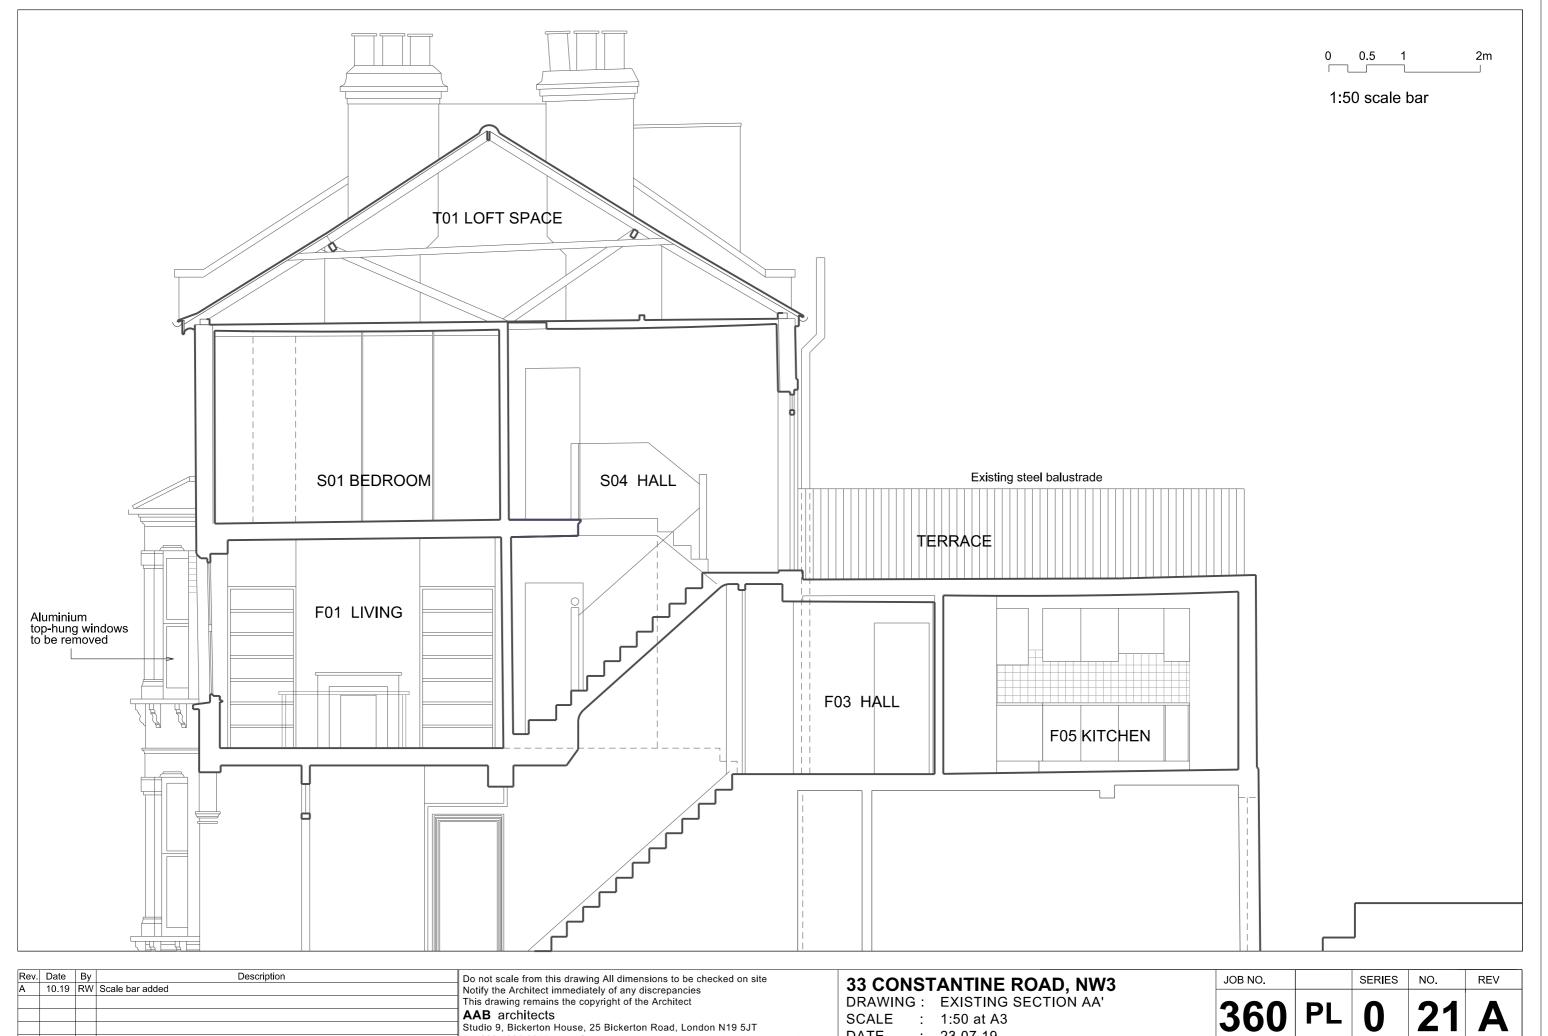

| јов NO.<br>360 | PI | SERIES | <sup>NO.</sup> | REV |
|----------------|----|--------|----------------|-----|
| 300            | PL | U      | IJ             | A   |

A'

| Rev<br>A | <br> | By<br>RW | Scale bar added | Do not scale from this drawing All dimensions to be checked on site<br>Notify the Architect immediately of any discrepancies<br>This drawing remains the copyright of the Architect<br><b>AAB architects</b><br>Studio 9, Bickerton House, 25 Bickerton Road, London N19 5JT<br>Tel 020 7281 8955 mail@aabarchitects.co.uk www.aabarchitects.co.uk | <b>33 CONSTANTINE ROAD, NW3</b><br>DRAWING : EXISTING SECTION AA'<br>SCALE : 1:50 at A3<br>DATE : 23.07.19 |
|----------|------|----------|-----------------|----------------------------------------------------------------------------------------------------------------------------------------------------------------------------------------------------------------------------------------------------------------------------------------------------------------------------------------------------|------------------------------------------------------------------------------------------------------------|
|          |      |          |                 | Tel 020 7281 8955 mail@aabarchilects.co.uk www.aabarchilects.co.uk                                                                                                                                                                                                                                                                                 | BATE : 20.07.10                                                                                            |