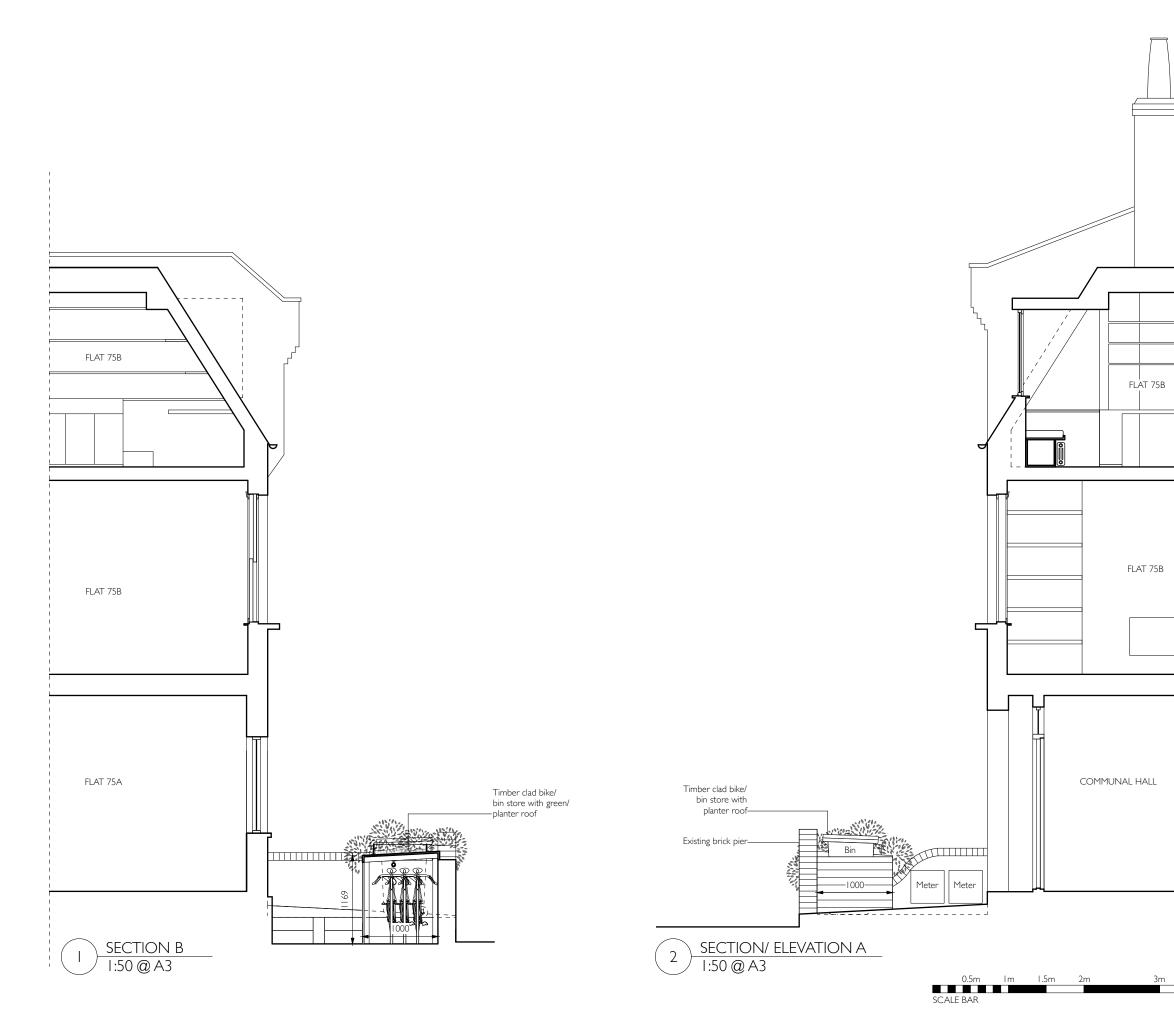

## ALL DIMENSIONS TO BE CHECKED ON SITE. DO NOT SCALE FROM DRAWING

| Revisions                                                                                                               |          |                                                                                                                                         |  |  |  |  |
|-------------------------------------------------------------------------------------------------------------------------|----------|-----------------------------------------------------------------------------------------------------------------------------------------|--|--|--|--|
| E                                                                                                                       | -        | -                                                                                                                                       |  |  |  |  |
| D                                                                                                                       | -        | -                                                                                                                                       |  |  |  |  |
| С                                                                                                                       | -        | -                                                                                                                                       |  |  |  |  |
| В                                                                                                                       | 11.10.19 | Bike store lowered                                                                                                                      |  |  |  |  |
| A                                                                                                                       | 23.09.19 | Bike store narrowed and made full width of garden. Materials altered from zinc<br>cladding to timber store with green roof with planter |  |  |  |  |
| ATELIER KYSHCLA LTD<br>4 Queen Margarets Court, Queen Margarets Grove, NI 4Q8 ± 07815196580 e: atelierkyshcla@gmail.com |          |                                                                                                                                         |  |  |  |  |

## 75B CHETWYND RD, NW5 IDA

| STATUS   | TATUS PLANNING                       |         |             |  |  |
|----------|--------------------------------------|---------|-------------|--|--|
| CLIENT   | Arianna Tucci & Pietro Fratta        | DATE    | JUL 2019    |  |  |
| DWGTITLE | AS PROPOSED BIN/ BIKE STORE SECTIONS | DWG NO. | 152_PL_ 003 |  |  |
| SCALE    | 1:50 @ A3                            | REV.    | В           |  |  |