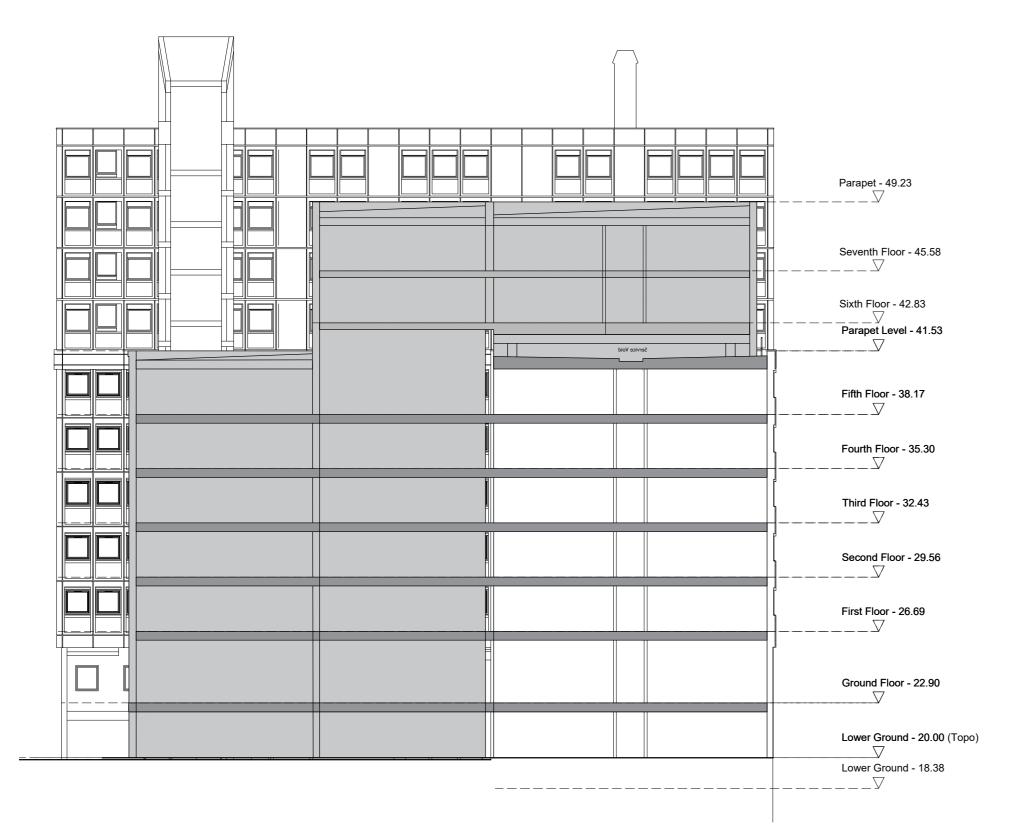

Proposed Section A - A

0.31 Ha INCREASE /

DECREASE

+2

LG +6

+66

Proposed Section B - B

Lower Ground - 20.00