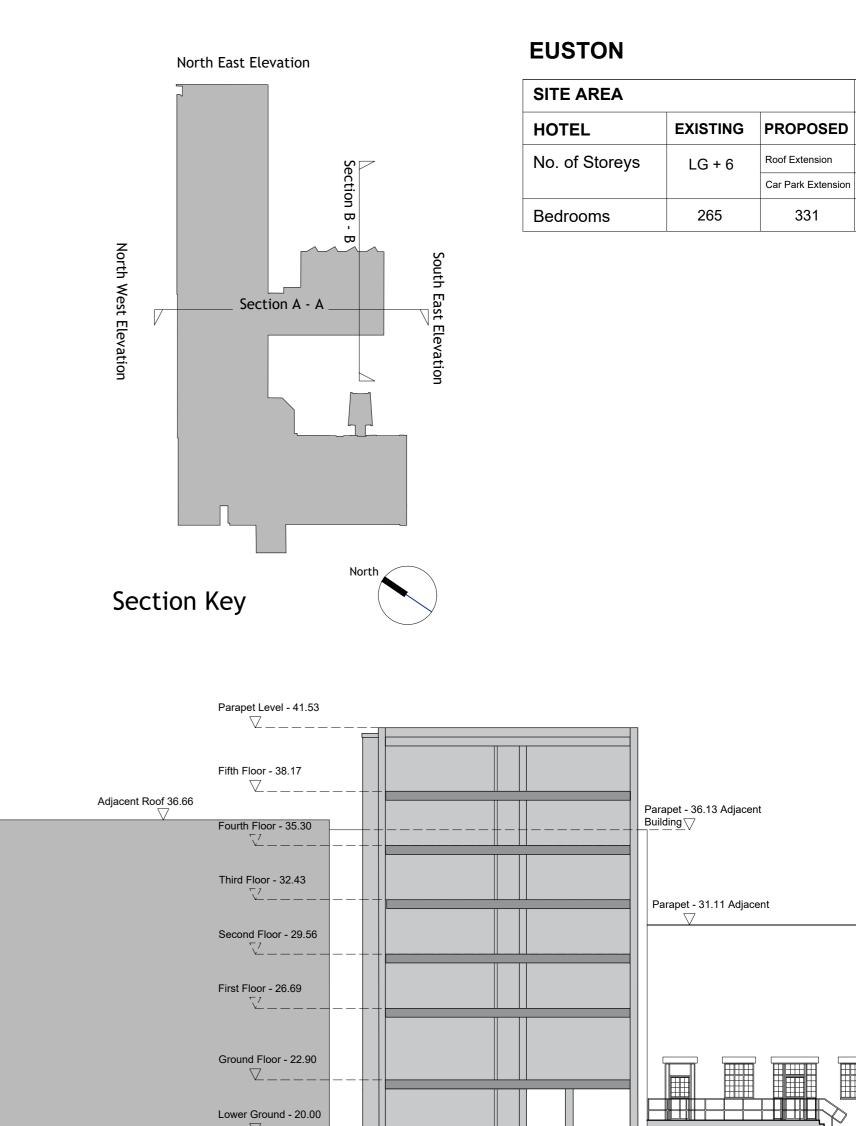

Proposed Section A - A

0.31 Ha INCREASE /

DECREASE

+2

LG +6

+66

Proposed Section B - B

Lower Ground - 20.00