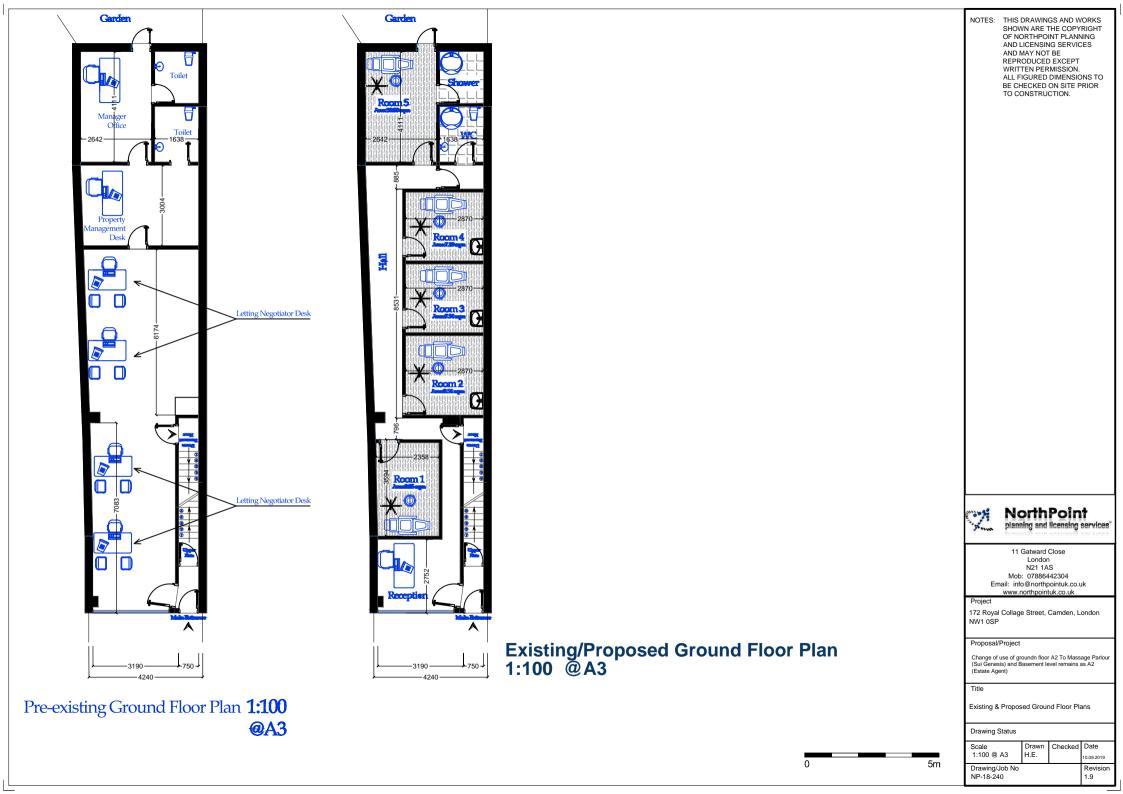

NOTES: THIS DRAWINGS AND WORKS SHOWN ARE THE COPYRIGHT OF NORTHPOINT PLANNING AND LICENSING SERVICES AND MAY NOT BE REPRODUCED EXCEPT WRITTEN PERMISSION. ALL FIGURED DIMENSIONS TO BE CHECKED ON SITE PRIOR TO CONSTRUCTION.





NOTES: THIS DRAWINGS AND WORKS SHOWN ARE THE COPYRIGHT OF NORTHPOINT PLANNING AND LICENSING SERVICES AND MAY NOT BE REPRODUCED EXCEPT WRITTEN PERMISSION. ALL FIGURED DIMENSIONS TO BE CHECKED ON SITE PRIOR TO CONSTRUCTION.



NOTES: THIS DRAWINGS AND WORKS SHOWN ARE THE COPYRIGHT OF NORTHPOINT PLANNING AND LICENSING SERVICES AND MAY NOT BE REPRODUCED EXCEPT WRITTEN PERMISSION. ALL FIGURED DIMENSIONS TO BE CHECKED ON SITE PRIOR TO CONSTRUCTION.



Pre-existing Front Elevation 1:100 @A3







0