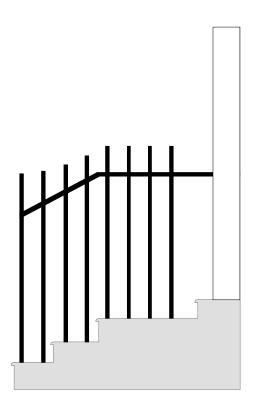

## 19 EDIS FRONT STEPS PROPOSED

Notes:

Steps Layout, treads and risers to be kept as existing (due to planning application decision)

New concrete base to be laid to accommodate Yorkstone stone thickness (30-40 mm). All levels to be kept as existing

Material Sawn Grey Yorkstone (pre-sealed) with 20 mm overhang bullnose edge and under rain drip channel. Bespoke steps made of one solid piece each (as per manufacturer's recommendation) and 30-40mm thick

Contractor to survey and confirm measurements of the steps before ordering any stone and to make good subbase to fit to existing level finishes

Steps Cross Section
Scale: 1:25

|                                                                                                                      | Client Address:                     | Project No:           | Purpose of Drawing: | Revisions:                                                                          |
|----------------------------------------------------------------------------------------------------------------------|-------------------------------------|-----------------------|---------------------|-------------------------------------------------------------------------------------|
| Designer Address:                                                                                                    | 19 Edis Street                      | RWA 0033_ 19 Edis St  |                     | 13/08/19 New steps layout and material revised due to planning application decision |
| The Studio, Horticultural Place                                                                                      | NW1 8LE                             |                       | Information         |                                                                                     |
| 10 Heathfield Terrace, Chiswick                                                                                      | Sheet Title: 002-11 Front Steps Lay | Out 2019_08_13        | Comments            |                                                                                     |
| London W4 4JE                                                                                                        | Sheet No: Sht-189                   | Drawing No:<br>002-11 | Consent             |                                                                                     |
| R U T H W I L L M O T T A S S O C I A T E S                                                                          | <b>Scale:</b> 1:25@A3               | Drawn By:             | Tender              |                                                                                     |
| AWARD WINNING LANDSCAPE DESIGN                                                                                       | Checked by:                         | Signed off: RW        | — Construction      |                                                                                     |
| Copyright, Do not scale, Verify all dimensions before starting work, Report any and all discrepancies and omissions. |                                     |                       |                     |                                                                                     |