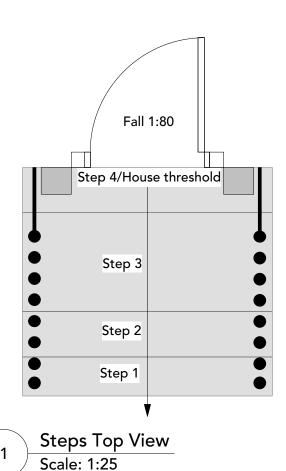

## 19 EDIS FRONT STEPS PROPOSED

Notes:

Steps Layout, treads and risers to be kept as existing (due to planning application decision)

New concrete base to be laid to accommodate Yorkstone stone thickness (30-40 mm). All levels to be kept as existing

Material Sawn Grey Yorkstone (pre-sealed) with 20 mm overhang bullnose edge and under rain drip channel. Bespoke steps made of one solid piece each (as per manufacturer's recommendation) and 30-40mm thick

Contractor to survey and confirm measurements of the steps before ordering any stone and to make good subbase to fit to existing level finishes

Steps Cross Section
Scale: 1:25

|                                                                                                                      | Client Address:                     | Project No:           | Purpose of Drawing: | Revisions:                                                                          |
|----------------------------------------------------------------------------------------------------------------------|-------------------------------------|-----------------------|---------------------|-------------------------------------------------------------------------------------|
| Designer Address:                                                                                                    | 19 Edis Street                      | RWA 0033_ 19 Edis St  |                     | 13/08/19 New steps layout and material revised due to planning application decision |
| The Studio, Horticultural Place                                                                                      | NW1 8LE                             |                       | Information         |                                                                                     |
| 10 Heathfield Terrace, Chiswick                                                                                      | Sheet Title: 002-11 Front Steps Lay | Out 2019_08_13        | Comments            |                                                                                     |
| London W4 4JE                                                                                                        | Sheet No: Sht-189                   | Drawing No:<br>002-11 | Consent             |                                                                                     |
| R U T H W I L L M O T T A S S O C I A T E S                                                                          | <b>Scale:</b> 1:25@A3               | Drawn By:             | Tender              |                                                                                     |
| AWARD WINNING LANDSCAPE DESIGN                                                                                       | Checked by:                         | Signed off: RW        | — Construction      |                                                                                     |
| Copyright, Do not scale, Verify all dimensions before starting work, Report any and all discrepancies and omissions. |                                     |                       |                     |                                                                                     |