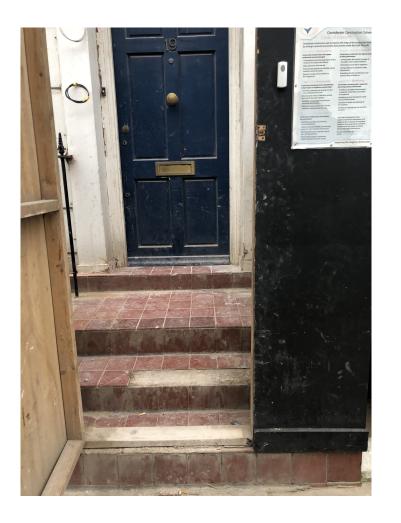

## 19 EDIS ST NEW FRONT STEPS PROPOSED MATERIAL

1

Front Steps Sawn Grey Yorkstone Front View Scale: Actual Size

| Designer Address:               | Client Address:                          | Project No:                      | Purpose    | of Drawing:  | Revisions | :               |
|---------------------------------|------------------------------------------|----------------------------------|------------|--------------|-----------|-----------------|
|                                 | 19 Edis Street                           | RWA 0033_ 19 Edis St             |            |              | 13/08/19  | Steps layout ar |
| The Studio, Horticultural Place | NW1 8LE                                  |                                  |            | Information  |           |                 |
| 10 Heathfield Terrace, Chiswick | Sheet Title :<br>002-12 Front Steps Mate | rial_2019_08_13 Date: 13/08/2019 | $\bigcirc$ | Comments     |           |                 |
| London W4 4JE                   | Sheet No: Sht 100                        | Drawing No:                      |            | Consent      |           |                 |
| RUTH                            | Sheet No: Sht-190                        | 002-12                           |            | Tender       |           |                 |
|                                 | Scale: 1:25@A3                           | Drawn By:<br>PD                  |            | Construction |           |                 |
| AWARD WINNING LANDSCAPE DESIGN  | Checked by:                              | Signed off: RW                   |            | Construction |           |                 |