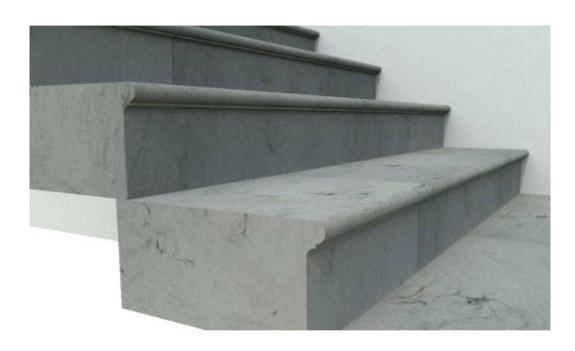

## 19 EDIS ST NEW FRONT STEPS PROPOSED MATERIAL

1

Front Steps Sawn Grey Yorkstone Front View Scale: Actual Size

| Designer Address:               | Client Address:                          | Project No:                      | Purpose    | of Drawing:  | Revisions | :               |
|---------------------------------|------------------------------------------|----------------------------------|------------|--------------|-----------|-----------------|
|                                 | 19 Edis Street                           | RWA 0033_ 19 Edis St             |            |              | 13/08/19  | Steps layout ar |
| The Studio, Horticultural Place | NW1 8LE                                  |                                  |            | Information  |           |                 |
| 10 Heathfield Terrace, Chiswick | Sheet Title :<br>002-12 Front Steps Mate | rial_2019_08_13 Date: 13/08/2019 | $\bigcirc$ | Comments     |           |                 |
| London W4 4JE                   | Sheet No: Sht 100                        | Drawing No:                      |            | Consent      |           |                 |
| RUTH                            | Sheet No: Sht-190                        | 002-12                           |            | Tender       |           |                 |
|                                 | Scale: 1:25@A3                           | Drawn By:<br>PD                  |            | Construction |           |                 |
| AWARD WINNING LANDSCAPE DESIGN  | Checked by:                              | Signed off: RW                   |            | Construction |           |                 |

Copyright. Do not scale. Verify all dimensions before starting work. Report any and all discrepancies and omissions.

Grey Yorkstone Bullnose Edge Overhang Profile

nd material reviewed due to planning decision