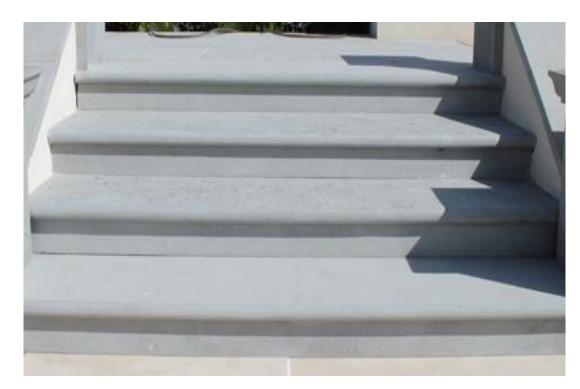

## 19 EDIS ST NEW FRONT STEPS PROPOSED MATERIAL

1

Front Steps Sawn Grey Yorkstone Front View Scale: Actual Size

| Designer Address:               | Client Address:                          | Project No:                      | Purpose    | of Drawing:  | Revisions | :               |
|---------------------------------|------------------------------------------|----------------------------------|------------|--------------|-----------|-----------------|
|                                 | 19 Edis Street                           | RWA 0033_ 19 Edis St             |            |              | 13/08/19  | Steps layout ar |
| The Studio, Horticultural Place | NW1 8LE                                  |                                  |            | Information  |           |                 |
| 10 Heathfield Terrace, Chiswick | Sheet Title :<br>002-12 Front Steps Mate | rial_2019_08_13 Date: 13/08/2019 | $\bigcirc$ | Comments     |           |                 |
| London W4 4JE                   | Sheet No: Sht 100                        | Drawing No:                      |            | Consent      |           |                 |
| RUTH                            | Sheet No: Sht-190                        | 002-12                           |            | Tender       |           |                 |
|                                 | Scale: 1:25@A3                           | Drawn By:<br>PD                  |            | Construction |           |                 |
| AWARD WINNING LANDSCAPE DESIGN  | Checked by:                              | Signed off: RW                   |            | Construction |           |                 |

Copyright. Do not scale. Verify all dimensions before starting work. Report any and all discrepancies and omissions.

Grey Yorkstone Bullnose Edge Overhang Profile

nd material reviewed due to planning decision