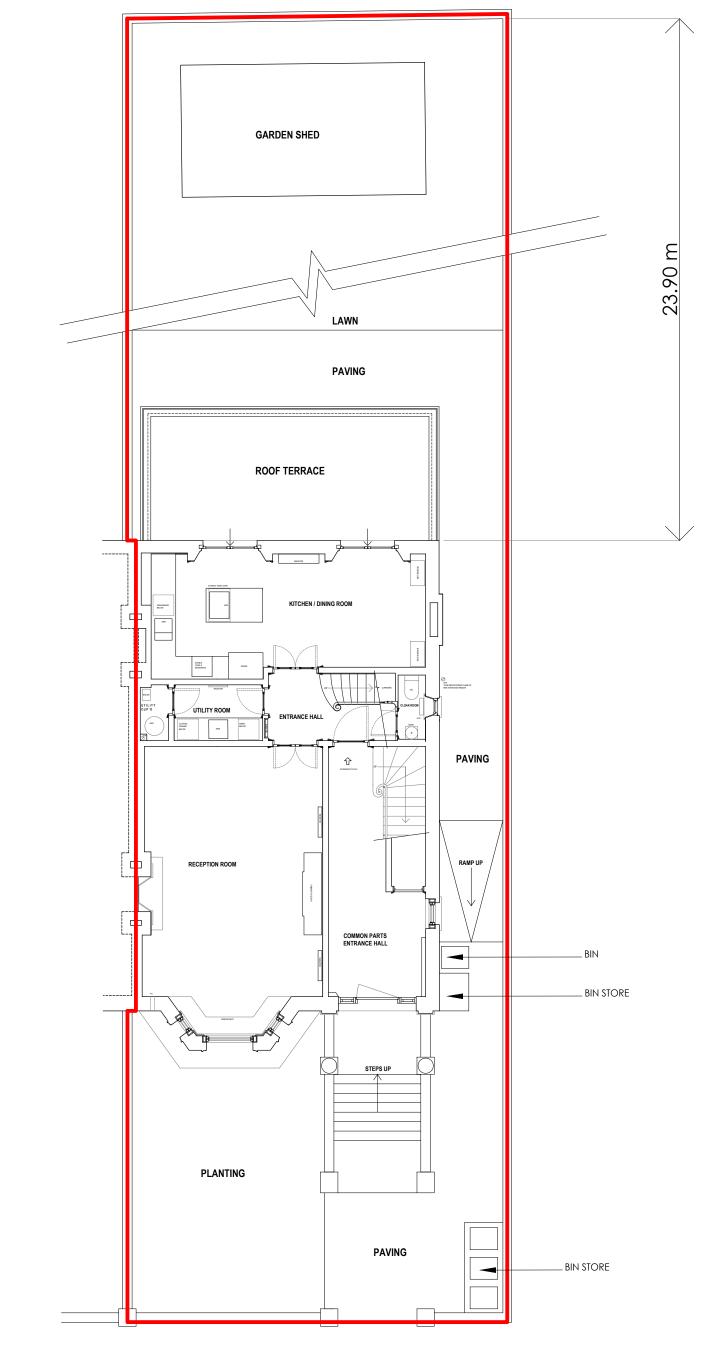

## SITE PLAN SHOWING RAISED GROUND FLOOR (FLAT 2)

2 BRUCE CAVELL

43 ELSWORTHY ROAD
LONDON, NN3 3BS
e-mail: brucecavel @pruceavell.com
TEPHONE:
020 7483 3883

| 1:50 scale @ A1<br>1:100 scale @ A3 | 13 STEELES ROAD, NW3 4SE              |
|-------------------------------------|---------------------------------------|
| APRIL 19                            | SITE PLAN SHOWING RAISED GROUND FLOOR |
| drawn by<br>GB                      |                                       |