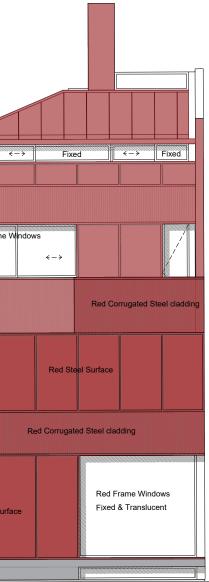

Fixed Red Frame Windows  $\leftarrow - 
ightarrow$ Fixed Red Ste

Southwest elevation

Gate House, 1 Smugglers Yard London W12 8HU, United Kingdom +44 (0) 797 313 1882 +44 (0) 208 749 0794 mail@henningstummelarchitects.co.uk www.henningstummelarchitects.co.uk

|      | Project No.   | 101 - 152 Royal College Stre       | 101 - 152 Royal College Street |            |  |  |  |
|------|---------------|------------------------------------|--------------------------------|------------|--|--|--|
|      | Drawing Title | Southwest and Northeast Elevations |                                |            |  |  |  |
| 3 5m | Date          | September 2019                     | Scale                          | 1:100 @ A3 |  |  |  |
|      | Drawing No.   | 101 210 PA                         | Rev.                           | М          |  |  |  |