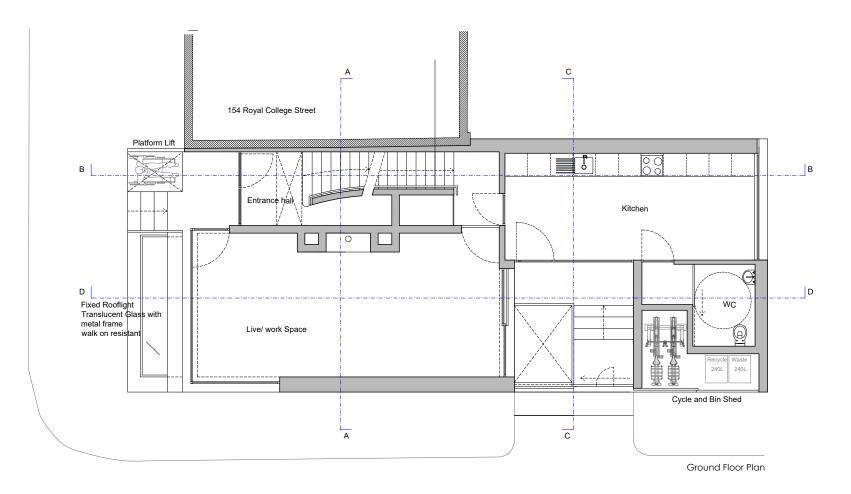

0 1 2 3 5m

| Project No.   | 101 - 152 Royal College Street |       |            | Date       | Rev. | Drawn | Description    |
|---------------|--------------------------------|-------|------------|------------|------|-------|----------------|
| Drawing Title | Lower and ground floor plans   |       |            | 15-02-2019 | М    | L.E.  | New proposal   |
| Date          | September 2019                 | Scale | 1:100 @ A3 | 23-04-2019 | Ν    | L.E.  | For Contractor |
| Drawing No.   | 101 110 PA                     | Rev.  | 0          | 24-09-2019 | 0    | M.B.  | Planning App   |