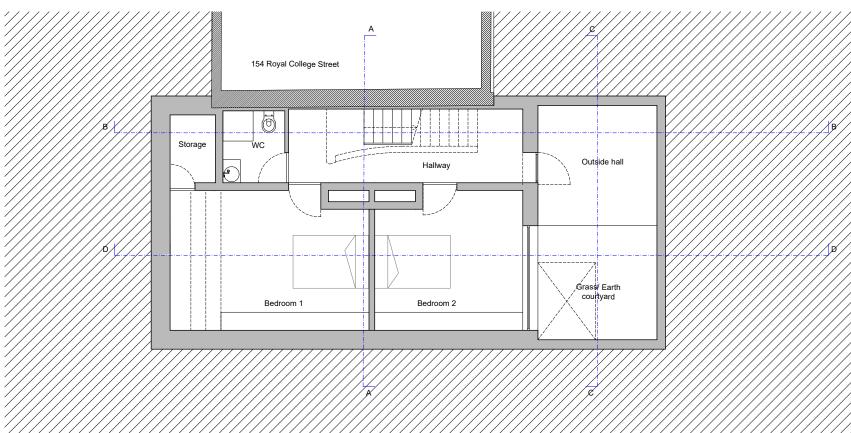

0 1 2 3 5m

| Project No.   | 101 - 152 Royal College Street |       |            | Date       | Rev. | Drawn | Description    |
|---------------|--------------------------------|-------|------------|------------|------|-------|----------------|
| Drawing Title | Lower and ground floor plans   |       |            | 15-02-2019 | М    | L.E.  | New proposal   |
| Date          | September 2019                 | Scale | 1:100 @ A3 | 23-04-2019 | Ν    | L.E.  | For Contractor |
| Drawing No.   | 101 110 PA                     | Rev.  | 0          | 24-09-2019 | 0    | M.B.  | Planning App   |