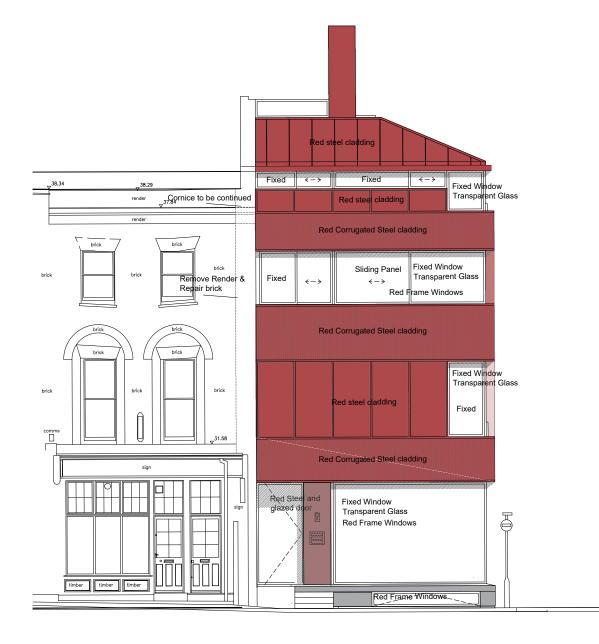

Fixed Red Frame Windows  $\leftarrow - 
ightarrow$ Fixed Red Ste

Southwest elevation

Gate House, 1 Smugglers Yard London W12 8HU, United Kingdom +44 (0) 797 313 1882 +44 (0) 208 749 0794 mail@henningstummelarchitects.co.uk www.henningstummelarchitects.co.uk

|      | Project No.   | 101 - 152 Royal College Stre       | 101 - 152 Royal College Street |            |  |  |  |
|------|---------------|------------------------------------|--------------------------------|------------|--|--|--|
|      | Drawing Title | Southwest and Northeast Elevations |                                |            |  |  |  |
| 3 5m | Date          | September 2019                     | Scale                          | 1:100 @ A3 |  |  |  |
|      | Drawing No.   | 101 210 PA                         | Rev.                           | М          |  |  |  |