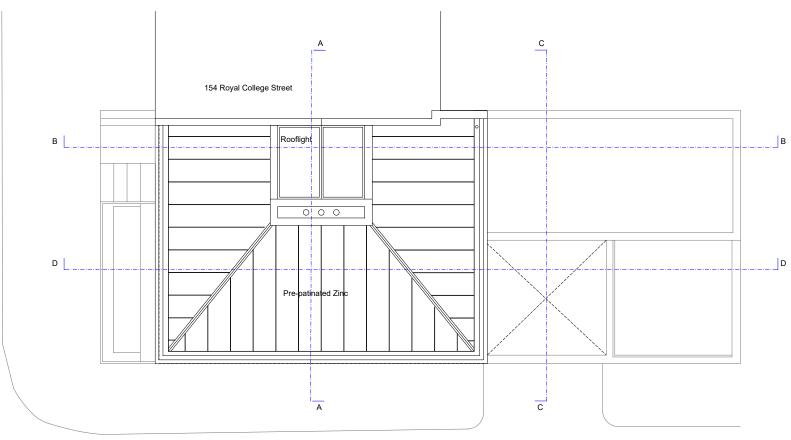

Fixed Red Frame Windows  $\leftarrow - 
ightarrow$ Fixed Red Ste

Southwest elevation

Gate House, 1 Smugglers Yard London W12 8HU, United Kingdom +44 (0) 797 313 1882 +44 (0) 208 749 0794 mail@henningstummelarchitects.co.uk www.henningstummelarchitects.co.uk