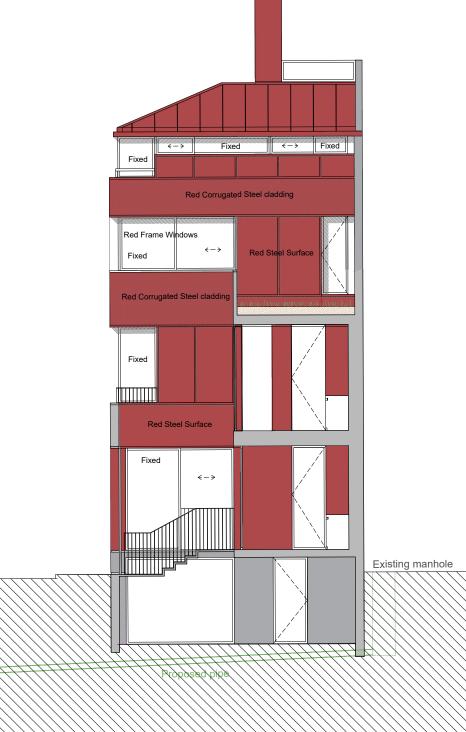

fications. All dimensions are for guidance only. Dimensions are not to be used for construction and have to be confirmed on site.

0 1 2 3 5m

| Project No.   | Project No. 101 - 152 Royal College Street |       |            | Date       | Rev. | Drawn | Description    |
|---------------|--------------------------------------------|-------|------------|------------|------|-------|----------------|
| Drawing Title | rawing Title Section C & D                 |       |            | 11-12-2018 | Ι    | L.E.  | For Contractor |
| Date          | September 2019                             | Scale | 1:100 @ A3 | 24-09-2019 | J    | M.B.  | Planning App   |
| Drawing No.   | 101 320 PA                                 | Rev.  | K          | 09-10-2019 | К    | L.E.  | Planning App.  |

Section D









Gate House, 1 Smugglers Yard London W12 8HU, United Kingdom +44 (0) 797 313 1882 +44 (0) 208 749 0794 mail@henningstummelarchitects.co.uk www.henningstummelarchitects.co.uk

Copyright Henning Stummel Architects Ltd Do not scale drawing. Drawing to be read in conjunction with relevant specialist drawings and specifications. All dimensions are for guidance only. Dimensions are not to be used for construction and have to be confirmed on site.



Section B

| Date       | Rev. | Drawn | Description    |
|------------|------|-------|----------------|
| 15-02-2019 | Р    | L.E.  | For Contractor |
| 24-09-2019 | Ø    | M.B.  | Planning App   |
| 09-10-2019 | R    | L.E.  | Planning App.  |