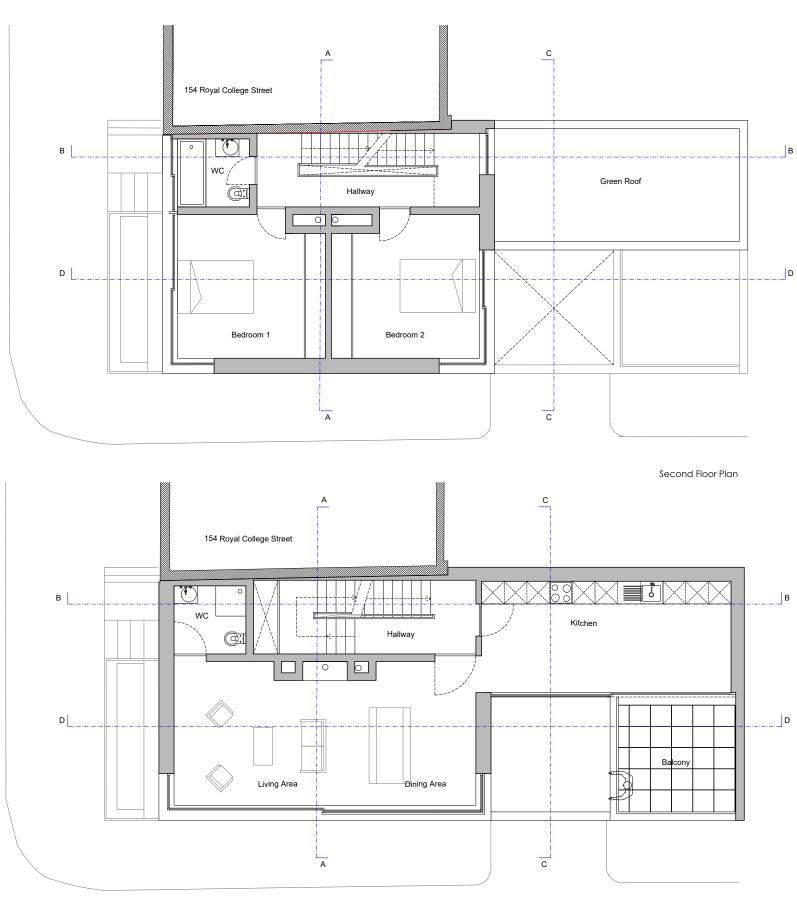

First Floor Plan

Gate House, 1 Smugglers Yard London W12 8HU, United Kingdom +44 (0) 797 313 1882 +44 (0) 208 749 0794 mail@henningstummelarchitects.co.uk www.henningstummelarchitects.co.uk

Copyright Henning Stummel Architects Ltd Do not scale drawing. Drawing to be read in conjunction with relevant specialist drawings and specifications. All dimensions are for guidance only. Dimensions are not to be used for construction and have to be confirmed on site.

5m

| Project No.   | oject No. 101 - 152 Royal College Street |       |            | Date       | Rev. | Drawn | Description    |
|---------------|------------------------------------------|-------|------------|------------|------|-------|----------------|
| Drawing Title | ie First and second floor plans          |       |            | 15-02-2019 | L    | L.E.  | New proposal   |
| Date          | September 2019                           | Scale | 1:100 @ A3 | 23-04-2019 | м    | L.E.  | For Contractor |
| Drawing No.   | 101 120 PA                               | Rev.  | Ν          | 24-09-2019 | N    | M.B.  | Planning App   |