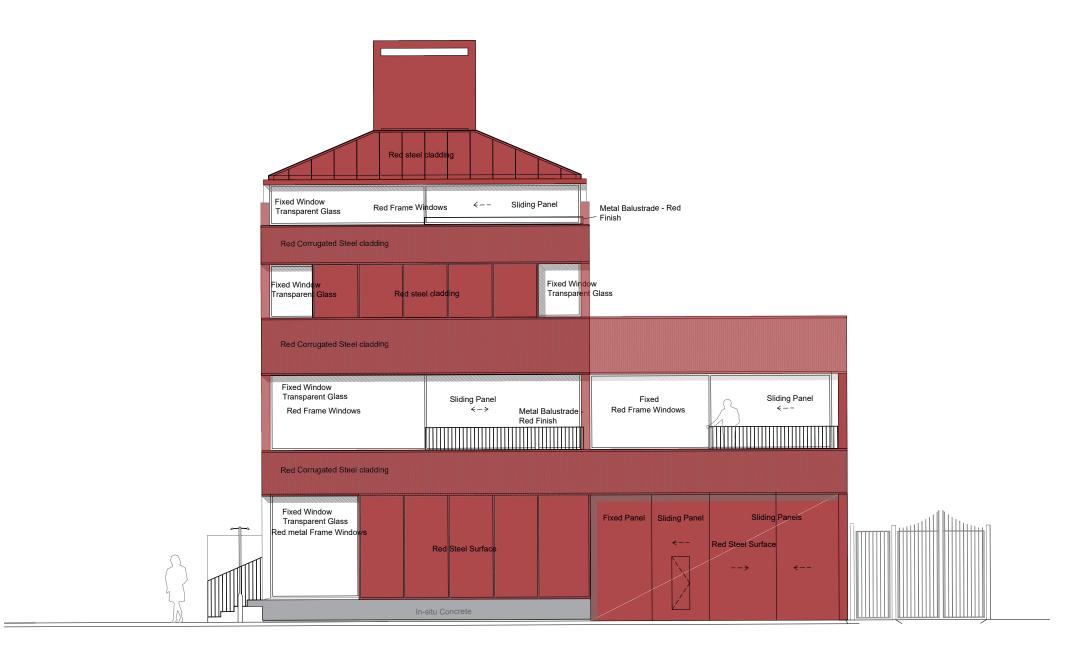

## Northeast elevation

| Date       | Rev. | Drawn | Description    |
|------------|------|-------|----------------|
| 23-04-2019 | К    | L.E.  | For Contractor |
| 24-09-2019 | L    | M.B.  | Planning App.  |
| 09-10-2019 | М    | L.E.  | Planning App.  |

|      | Project No.   | 101 - 152 Royal College Stre       | 101 - 152 Royal College Street |            |  |  |  |
|------|---------------|------------------------------------|--------------------------------|------------|--|--|--|
|      | Drawing Title | Southwest and Northeast Elevations |                                |            |  |  |  |
| 3 5m | Date          | September 2019                     | Scale                          | 1:100 @ A3 |  |  |  |
|      | Drawing No.   | 101 210 PA                         | Rev.                           | М          |  |  |  |