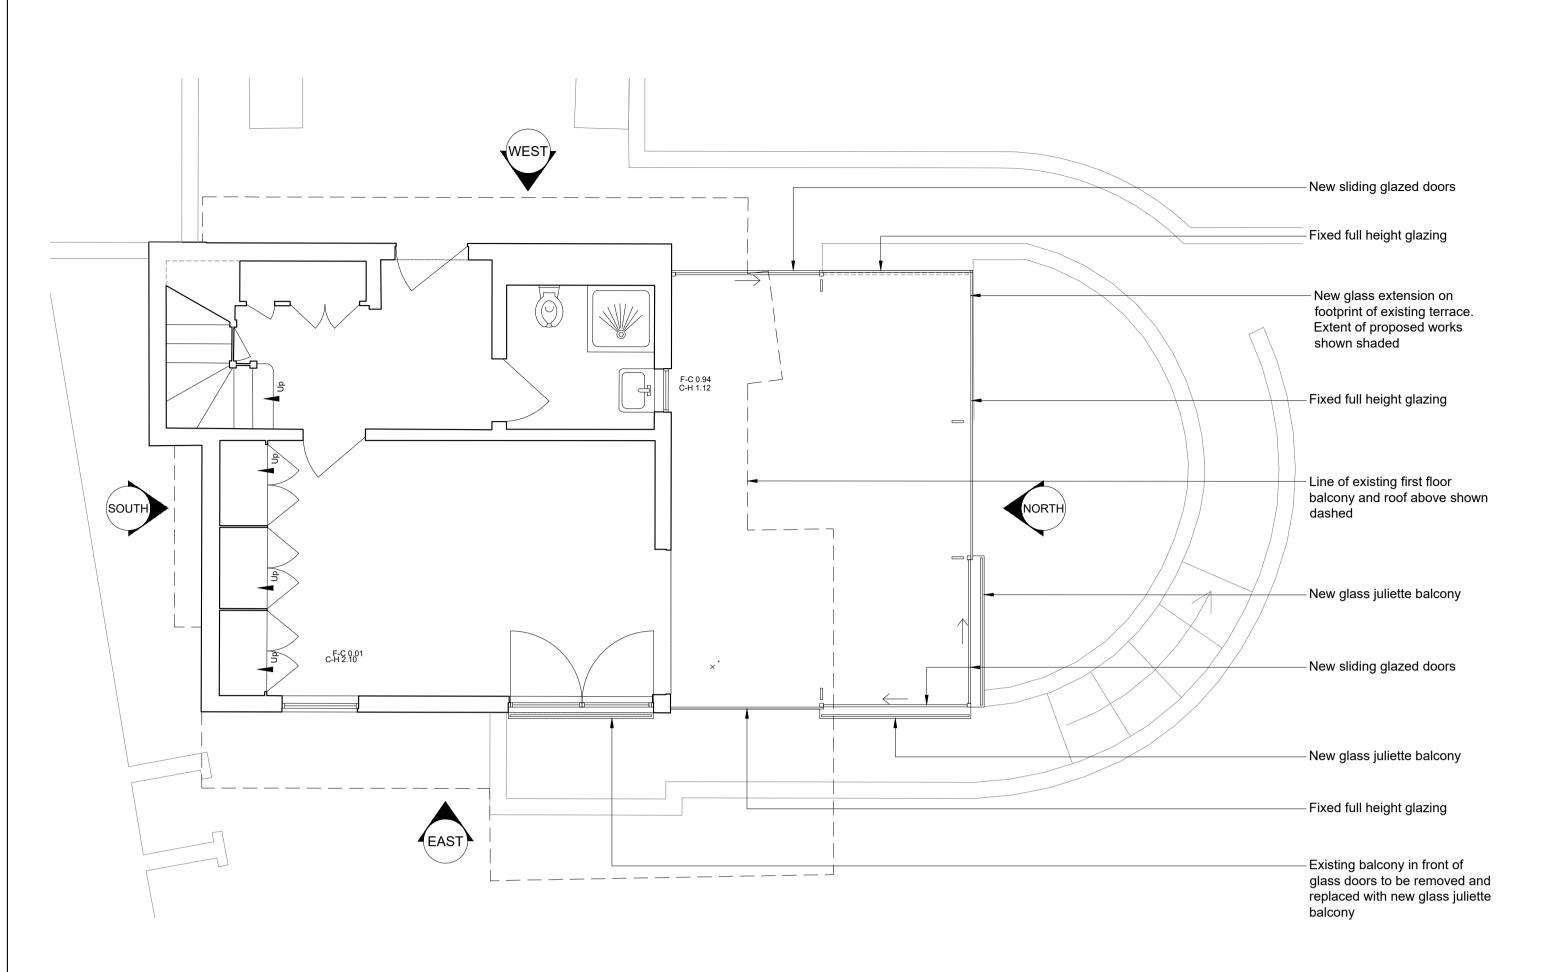

1 Ground Floor Plan - Proposed 100 Scale 1:50@A1 / 1:100@A3

3 Cellar Floor Plan - Proposed 100 Scale 1:50@A1 / 1:100@A3

2 First Floor Plan - Proposed 100 Scale 1:50@A1 / 1:100@A3

4 Roof Plan - Proposed 100 Scale 1:50@A1 / 1:100@A3