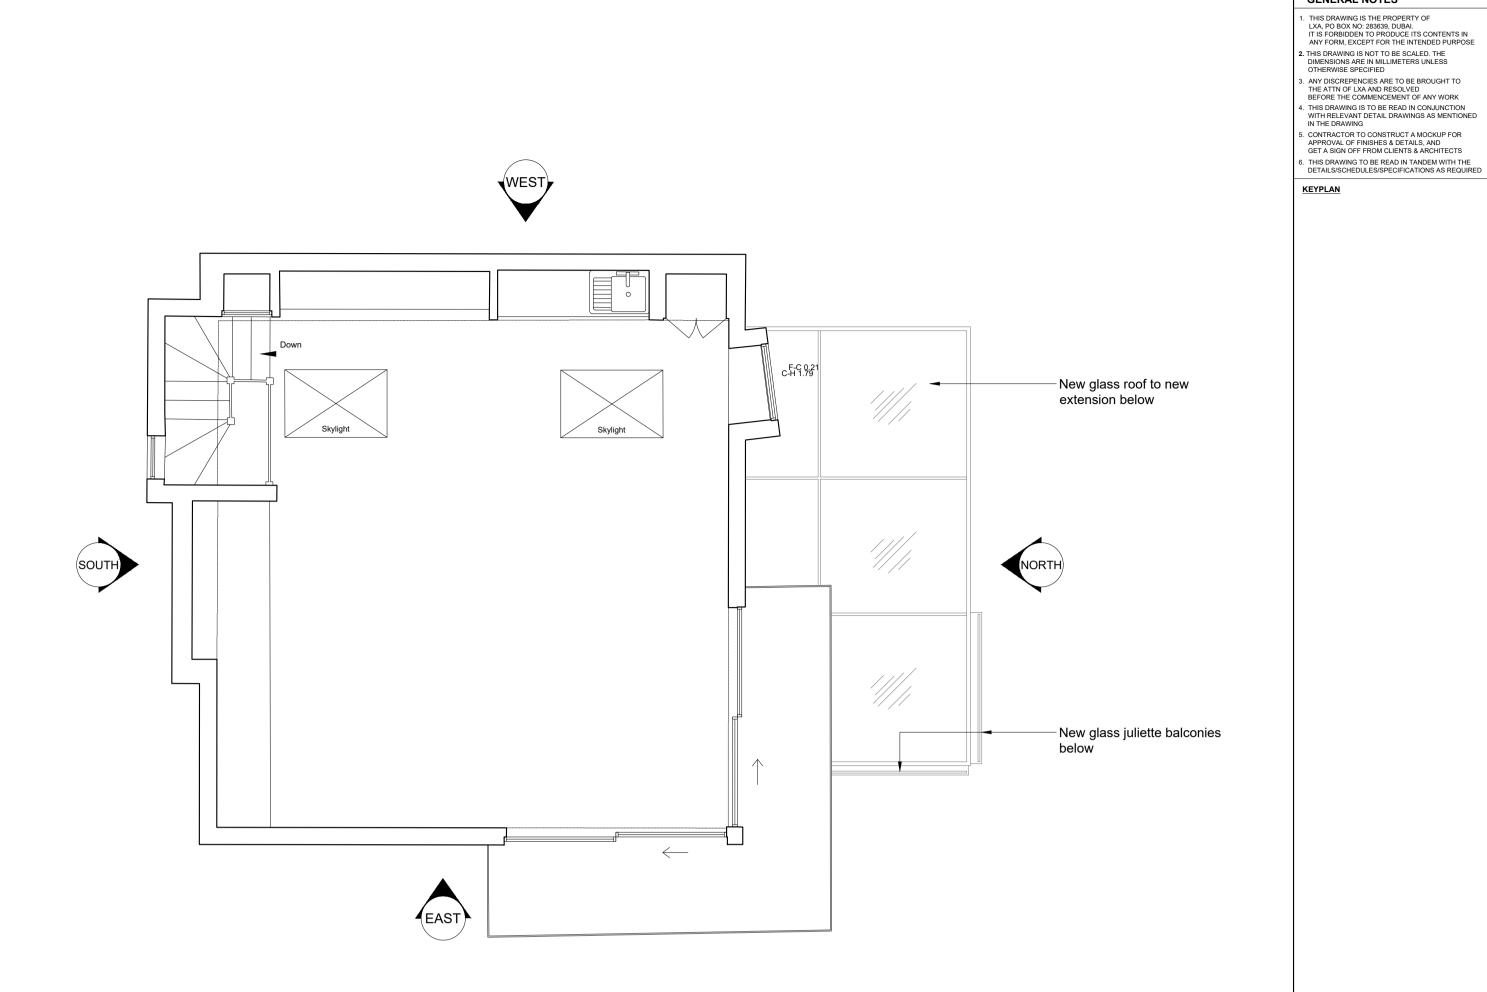

1 Ground Floor Plan - Proposed 100 Scale 1:50@A1 / 1:100@A3

3 Cellar Floor Plan - Proposed 100 Scale 1:50@A1 / 1:100@A3

2 First Floor Plan - Proposed 100 Scale 1:50@A1 / 1:100@A3

4 Roof Plan - Proposed 100 Scale 1:50@A1 / 1:100@A3