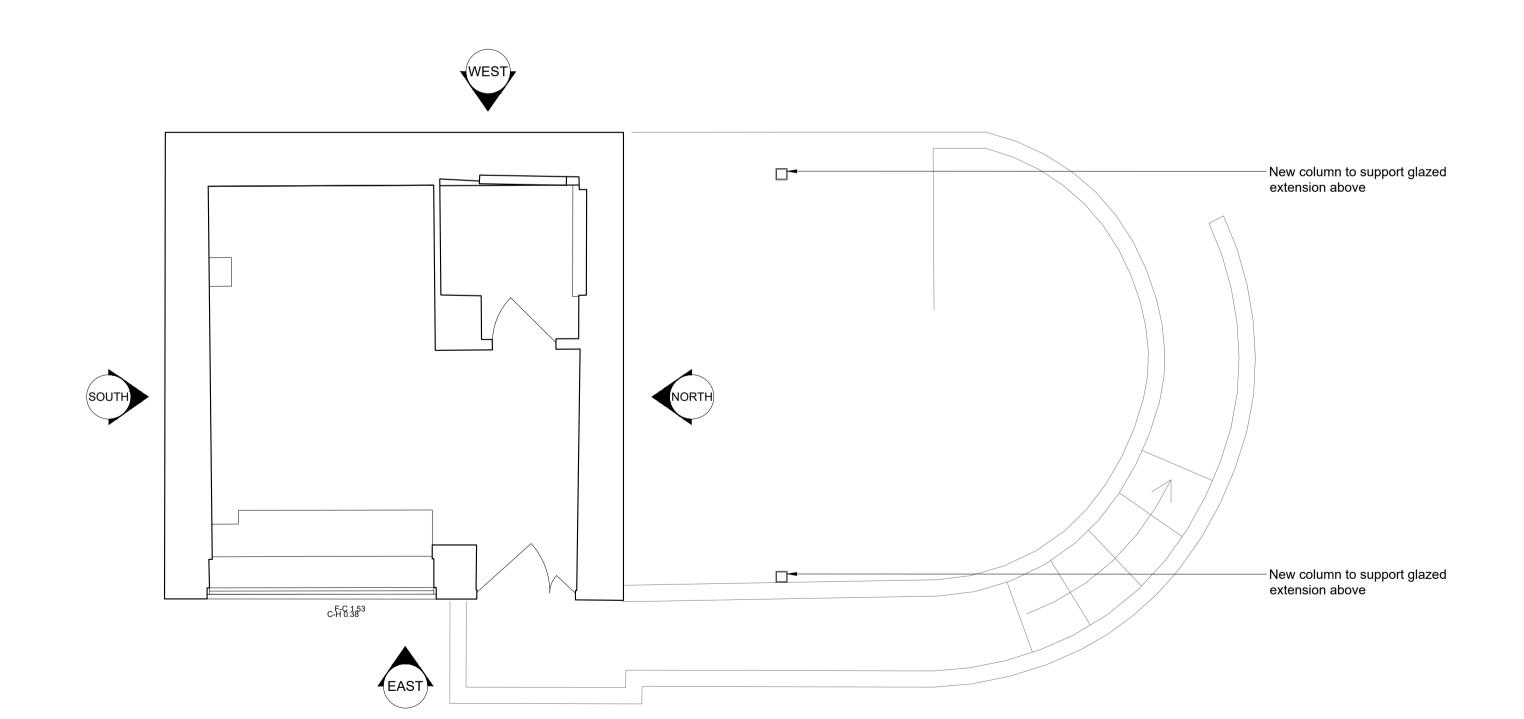

1 Ground Floor Plan - Proposed 100 Scale 1:50@A1 / 1:100@A3

3 Cellar Floor Plan - Proposed 100 Scale 1:50@A1 / 1:100@A3

2 First Floor Plan - Proposed 100 Scale 1:50@A1 / 1:100@A3

4 Roof Plan - Proposed 100 Scale 1:50@A1 / 1:100@A3