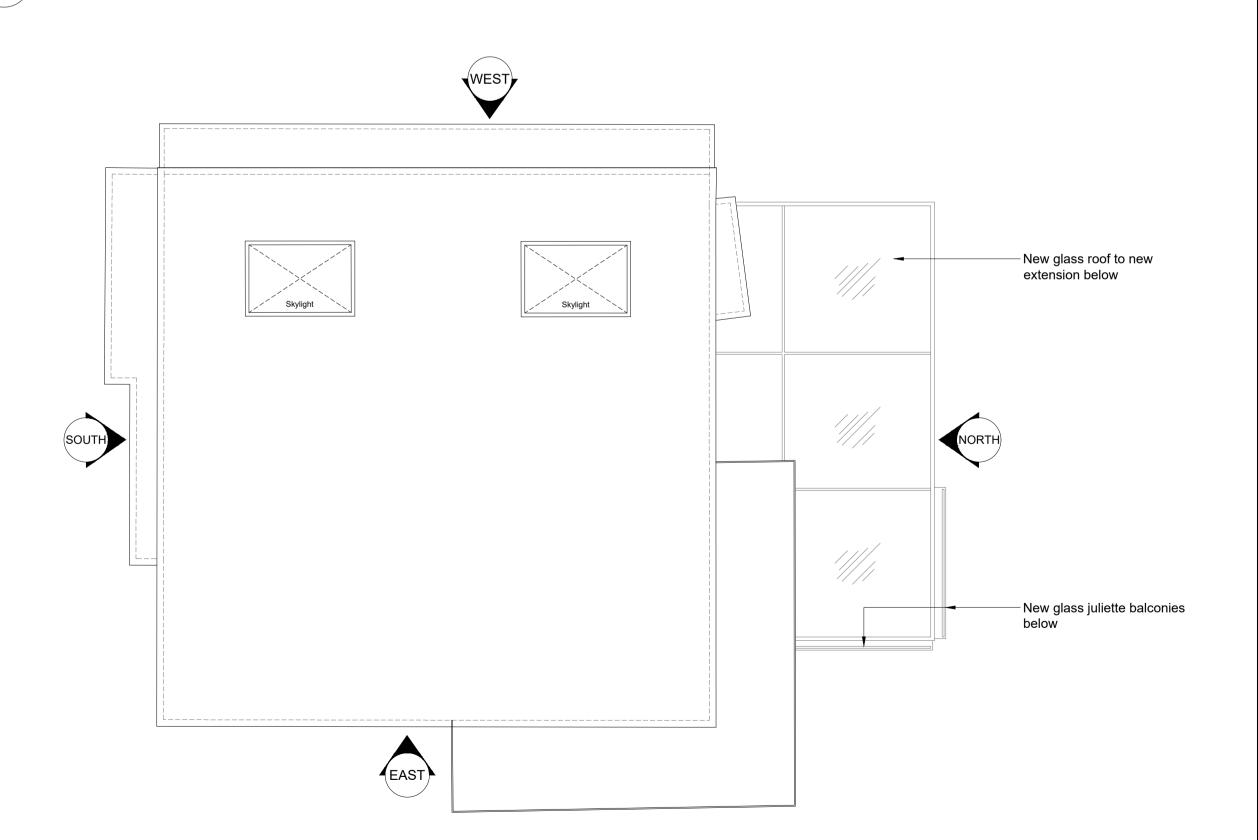

1 Ground Floor Plan - Proposed 100 Scale 1:50@A1 / 1:100@A3

3 Cellar Floor Plan - Proposed 100 Scale 1:50@A1 / 1:100@A3

2 First Floor Plan - Proposed 100 Scale 1:50@A1 / 1:100@A3

4 Roof Plan - Proposed 100 Scale 1:50@A1 / 1:100@A3