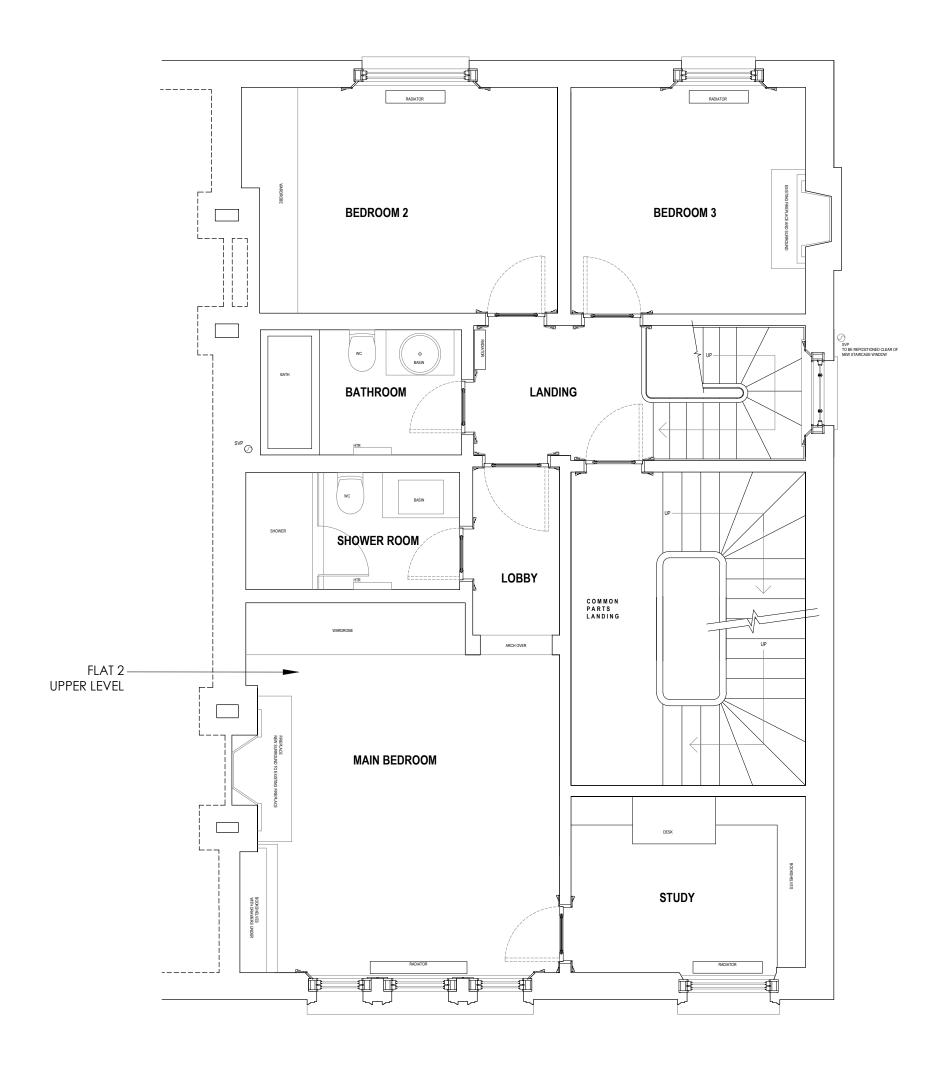

## **EXISTING FIRST FLOOR PLAN (FLAT 2)**

P 04

BRUGE GAVELL

43 ELSMORTHY ROAD
LONDON, NW3 3BS
e-moil:brucecovelloom
TELEPHONE:

| _ |                 |                           |  |  |
|---|-----------------|---------------------------|--|--|
| Γ | 1:25 SCALE @ A1 | 13 STEELES ROAD, NW3 4SE  |  |  |
| L | 1:50 SCALE @ A3 | 13 STEELES ROAD, NWS 43E  |  |  |
| Γ | DATE            | GENERAL ARRANGEMENT PLAN  |  |  |
| ı | APRIL 19        | GENERAL ARRANGEMENT FLAN  |  |  |
| Γ | DRAWN BY        | EXISTING FIRST FLOOR PLAN |  |  |
| 1 | GB              | EXISTING FIRST FLOOR FLAN |  |  |