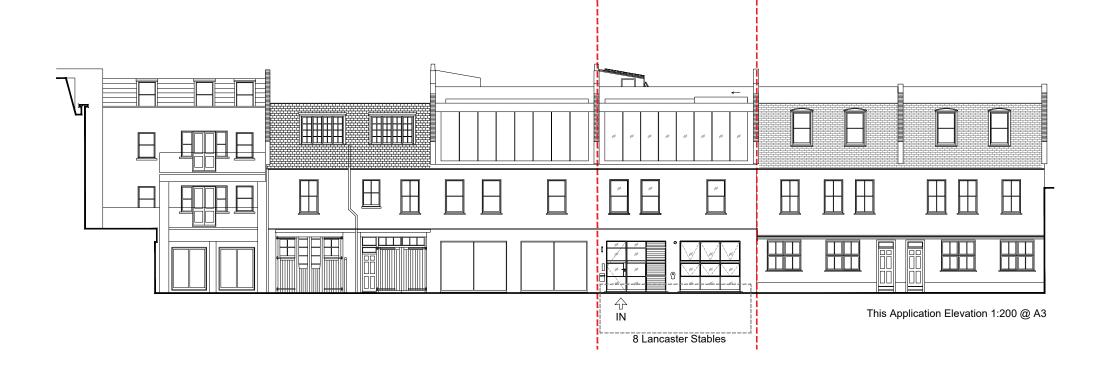

## Key:

Boundary line
Lower ground floor

8 Lancaster Stables

NW3 4PH

TA/02 30/09/19
Planning Permission as Granted & This
Application Context Front Elevation

Scale: 1:200 @ A3

Alistair Barr

8 Lancaster Stables, NW3 4PH e: alistair.barr@barrgazetas.com t: 07974 242 716