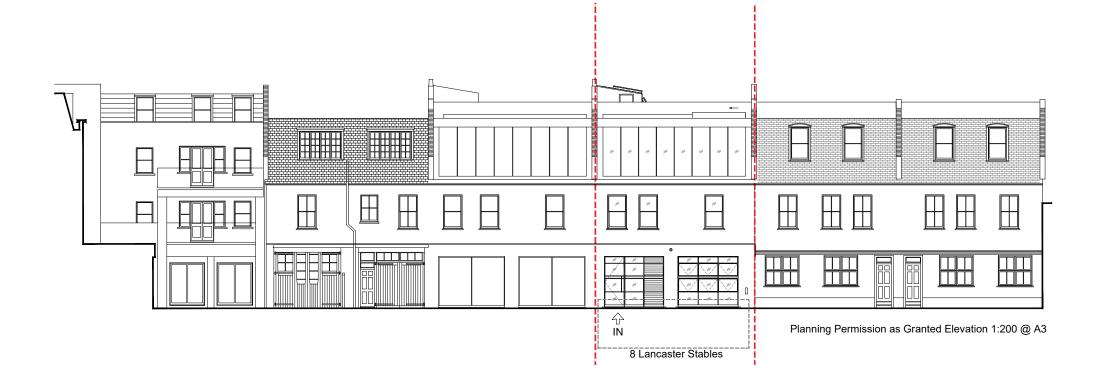

## Key:

Boundary line
Lower ground floor

8 Lancaster Stables

NW3 4PH

TA/02 30/09/19
Planning Permission as Granted & This
Application Context Front Elevation

Scale: 1:200 @ A3

Alistair Barr

8 Lancaster Stables, NW3 4PH e: alistair.barr@barrgazetas.com t: 07974 242 716