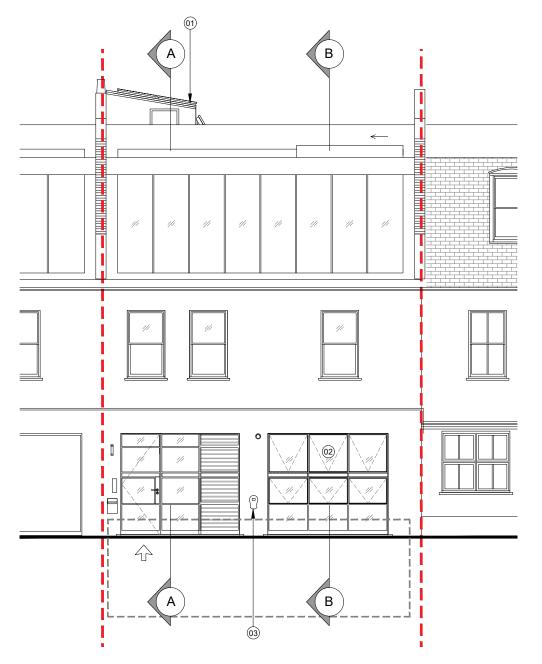

This Application Front Elevation 1:100 @ A3

Planning permission as granted on 09/11/17 Application Number: 2017/4019/P

## New notes:

- Photovoltaic panels rationalized to four panels fixed to insulated panels above staircase
- Removal of horizontal transom on opening window to Ground Floor bedroom for better ventilation
- 3. Car charging point moved for better accessibility

## Key:

--- Boundary line

---- Lower ground level shown dotted

8 Lancaster Stables

NW3 4PH

TA/04 30/09/19

This Application Front Elevation

Scale: 1:100 @ A3