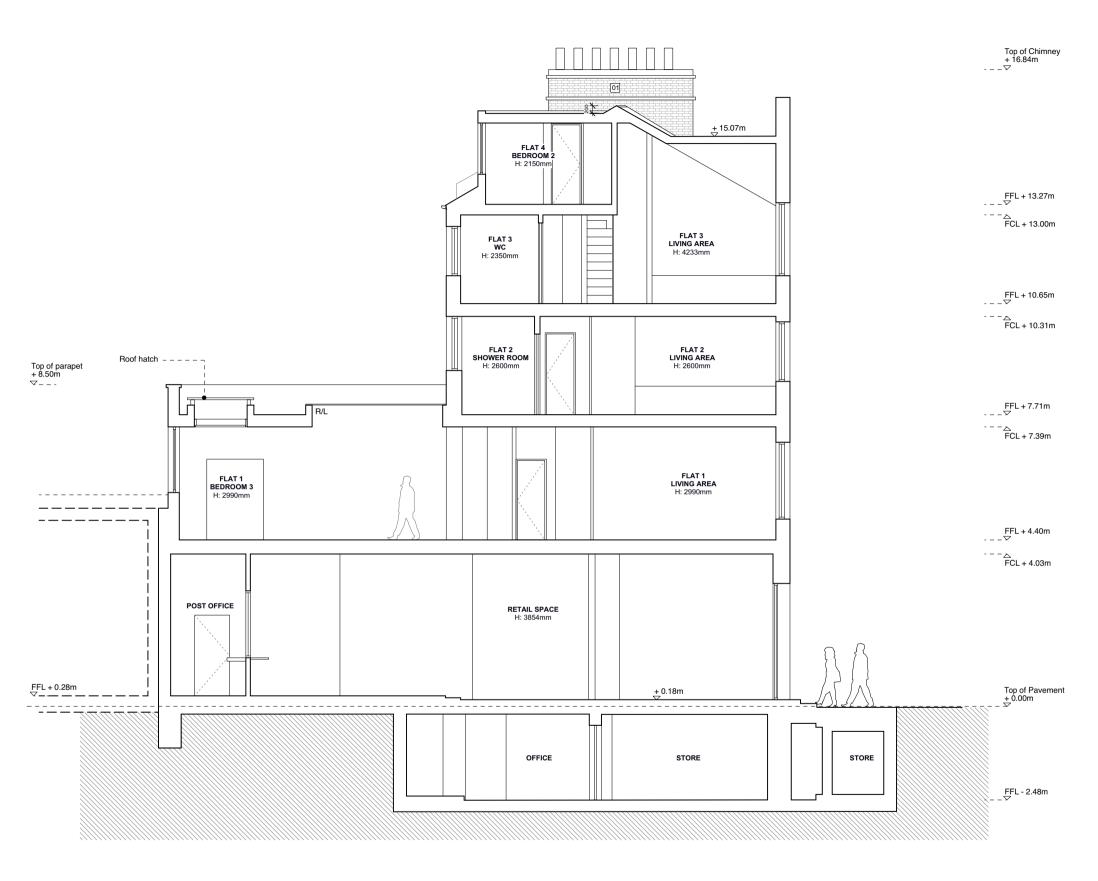

## SECTION AA AS PROPOSED - REV E

Scale: 1:100 @ A3

## Alexander Martin **Architects**

22-24 Kingsford Street London NW5 4JT T. +44.0.20.3290.3540 E. info@amarchitects.co.uk
W. amarchitects.co.uk

E 8/10/19 Added - roof hatch to first floor extension

| Status                       | Drawing title SECTION AA AS PROPOSED |          |
|------------------------------|--------------------------------------|----------|
| PLANNING                     |                                      |          |
| Client                       | Drawn                                | Checked  |
| Mr Z. Keshwani               | DJ                                   | AM       |
| Project                      | Scale                                | Date     |
| 91 Regent Park Road, NW1 8UT | 1:100@A3                             | 03.05.20 |
|                              | Drawing No                           | Rev      |

KEY - MATERIALS 01 Existing Brickwork 02 Painted render

03 Black Painted Timber Sash Window 04 White Painted Timber Sash Window 05 Black Painted Timber Window

11 Slim Profile Metal Frame Window

16 Painted Timber Shopfront Window

17 Metal framed Conservation Rooflight

06 Black Metal Roller Shutter 07 Black Painted Timber Door 08 Natural Slate

09 Zinc - Anthracite

12 Natural Stone panel

15 Glass ballustrade

10 Stone coping

13 Stock Brick 14 Minimal glazing

18 Lead

03.05.2017 Rev 168-GA-300