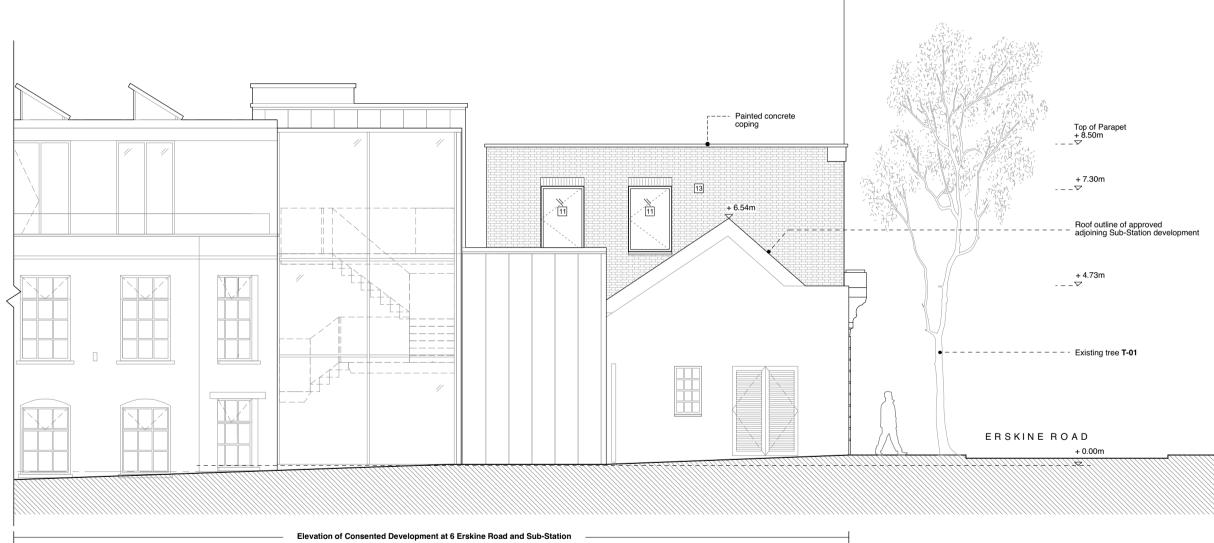

## NORTH WEST ELEVATION AS PROPOSED - REV E Scale: 1:100 @ A3

## KEY - MATERIALS 01 Existing Brickwork 02 Painted render 03 Black Painted Timber Sash Window 04 White Painted Timber Sash Window Black Painted Timber Window 06 Black Metal Roller Shutter 07 Black Painted Timber Door 08 Natural Slate 09 Zinc - Anthracite 10 Stone coping 11 Slim Profile Metal Frame Window 12 Natural Stone panel 13 Stock Brick 14 Minimal glazing 15 Glass ballustrade 16 Painted Timber Shopfront Window 17 Metal framed Conservation Rooflight 18 Lead

PLANNING

Client Mr Z. Keshwani

Project

91 Regents Park Road, NW1 8UT

| Drawing title          |            |
|------------------------|------------|
| PROPOSED N.W ELEVATION |            |
| Drawn                  | Checked    |
| DJ                     | AM         |
| Scale                  | Date       |
| 1:100@A3               | 18.05.2017 |
| Drawing No             | Rev        |
| 168-GA-203             | E          |
|                        |            |