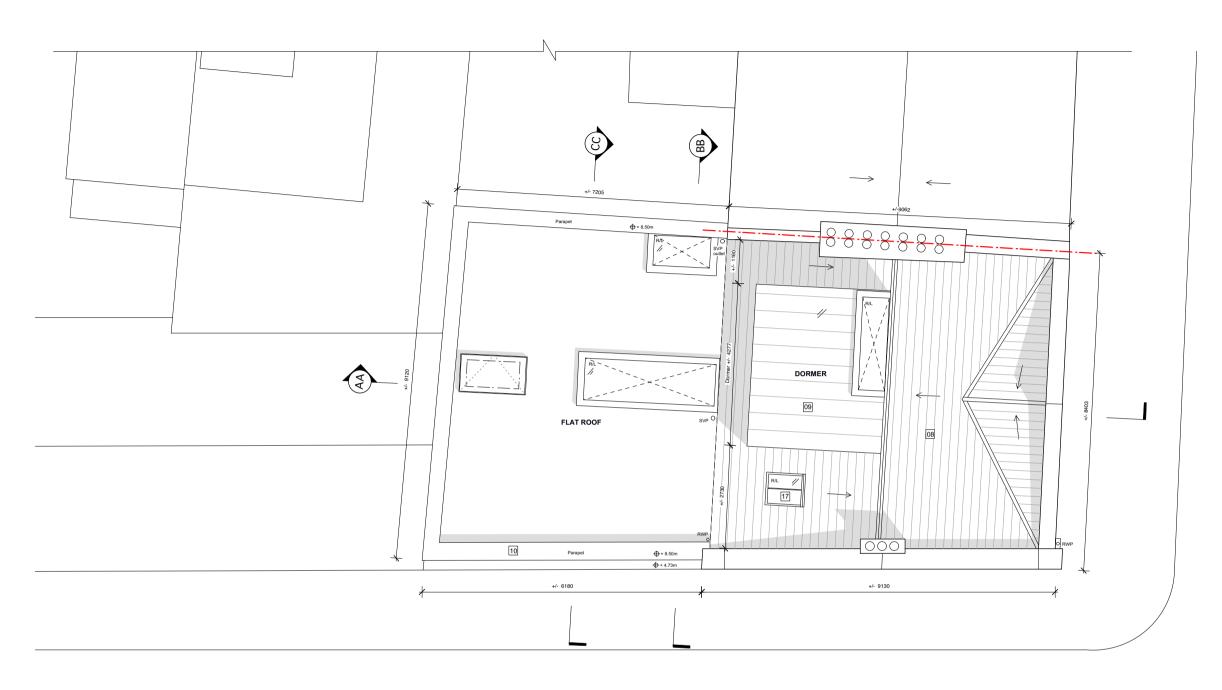

ERSKINE ROAD

ROAD PARK S EGENT8

 $\mathbf{\alpha}$ 

KEY - MATERIALS

01 Existing Brickwork

02 Painted render

03 Black Painted Timber Sash Window

04 White Painted Timber Sash Window 05 Black Painted Timber Window

06 Black Metal Roller Shutter

07 Black Painted Timber Door

08 Natural Slate

09 Zinc - Anthracite

10 Stone coping 11 Slim Profile Metal Frame Window

12 Natural Stone panel

13 Stock Brick

14 Minimal glazing

15 Glass ballustrade

16 Painted Timber Shopfront Window

17 Metal framed Conservation Rooflight

18 Lead

ROOF AS PROPOSED - REV E Scale: 1:100 @ A3